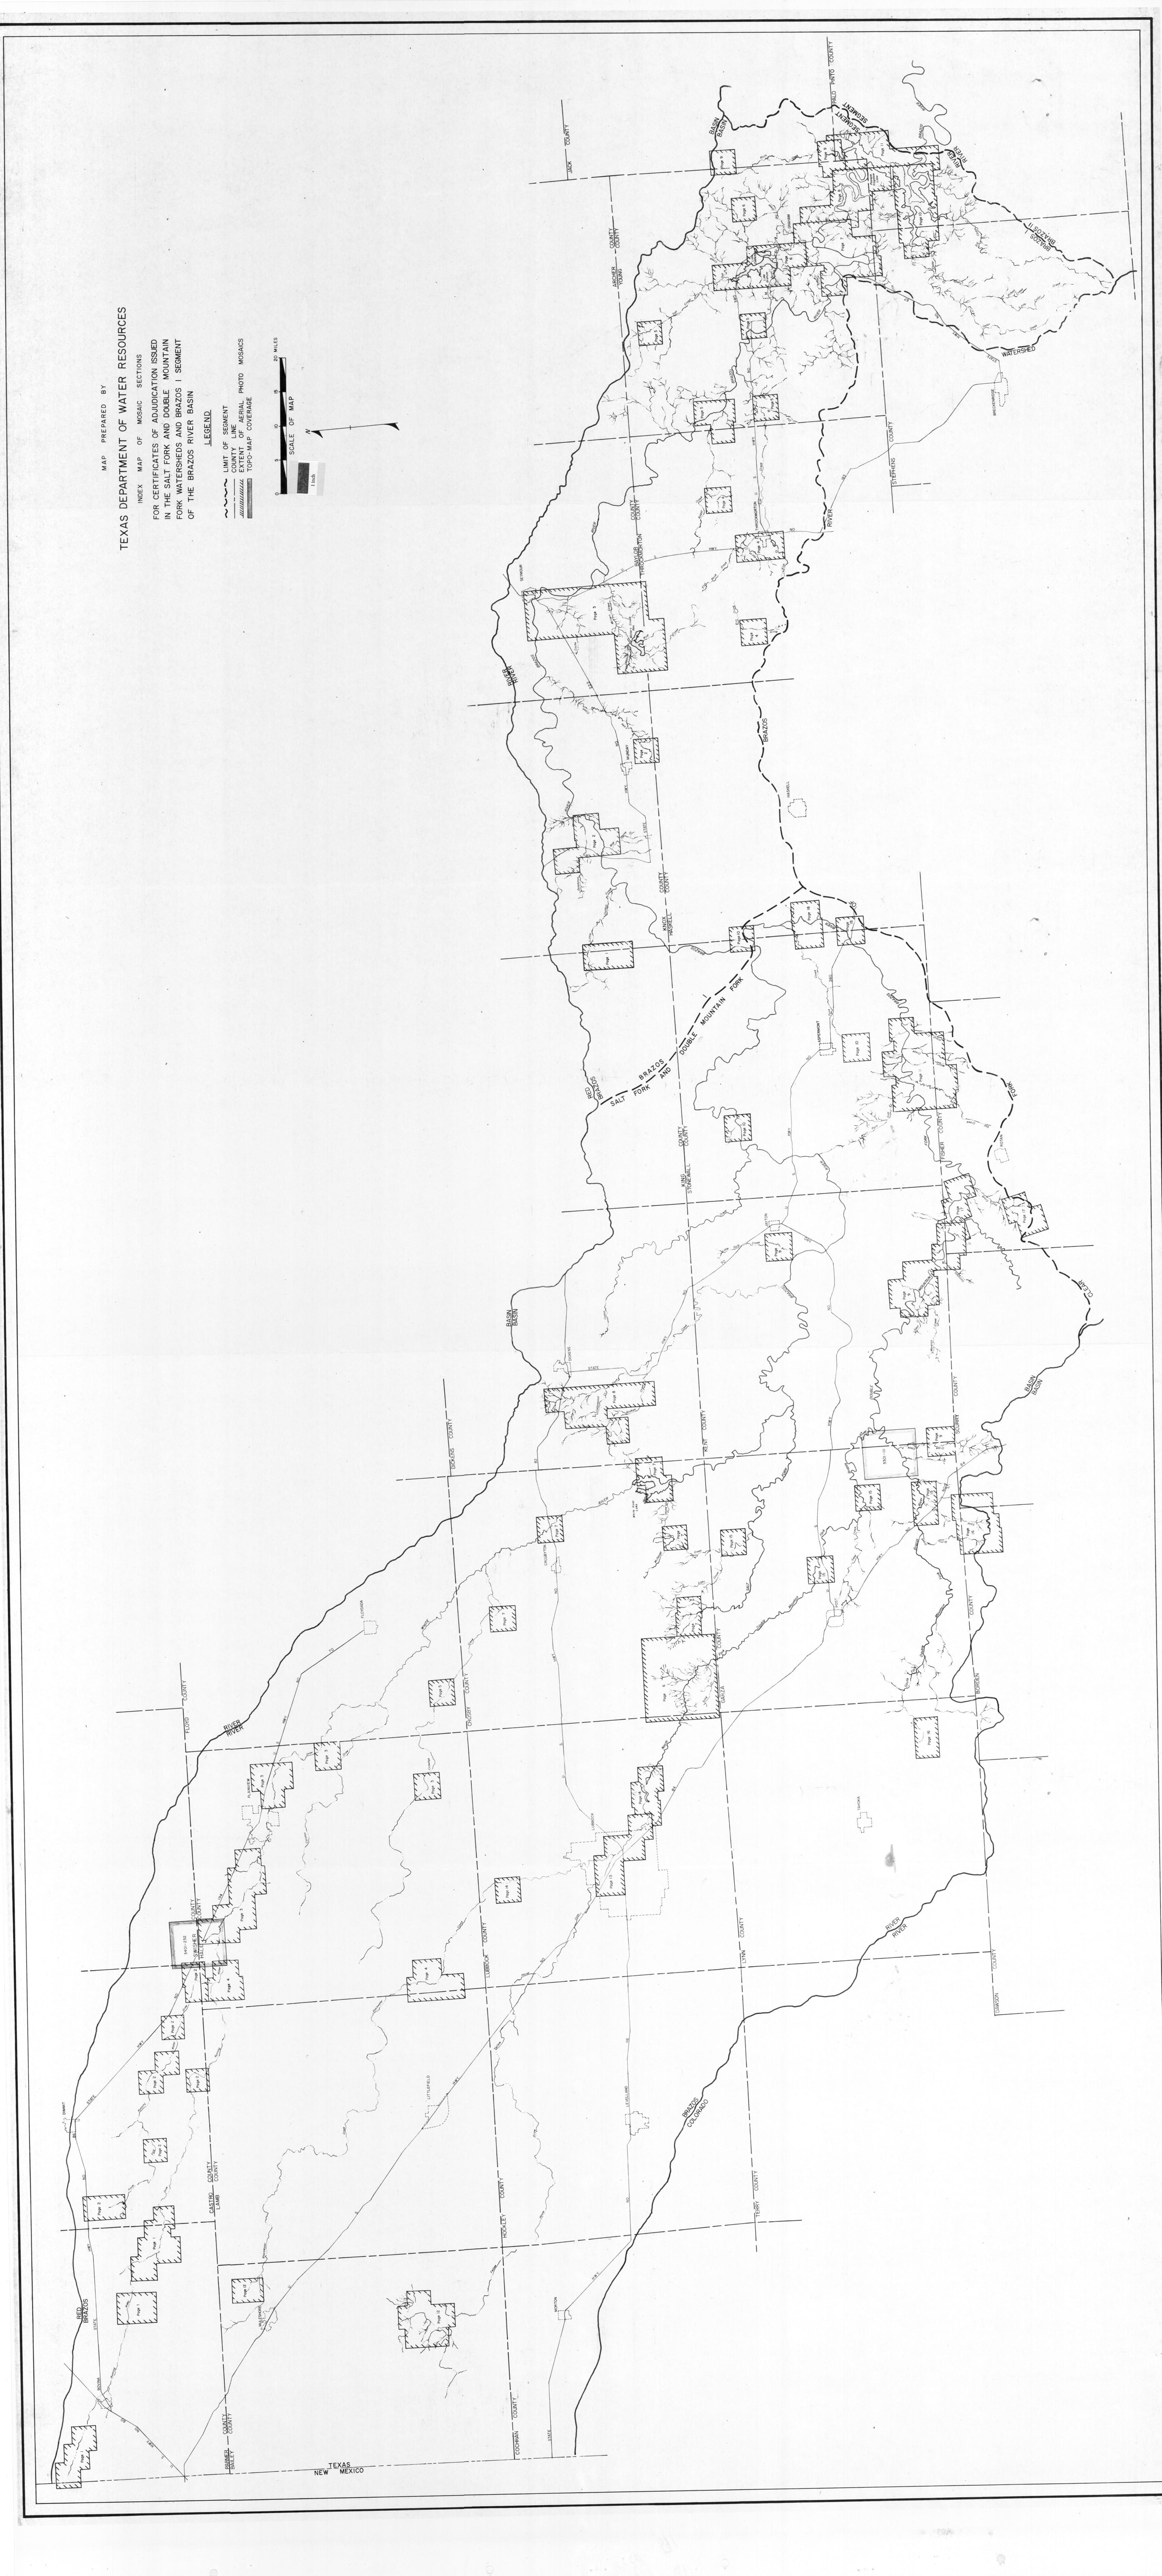

S

A

Missing Map Scan Page Epson7496

(The sequence of maps provided is missing this page #)

TEXAS WATER COMMISSION SALT FORK AND DOUBLE MOUNTAIN FORK WATERSHEDS CERTIFICATES OF ADJUDICATION MAP \*

REFLECTING THE CERTIFICATES OF ADJUDICATION ISSUED IN THE BRAZOS RIVER BASIN IN ACCORDANCE WITH THE FINAL DECREE OF THE 39TH JUDICIAL DISTRICT COURT OF HASKELL COUNTY, TEXAS, IN CAUSE NO. 9356 IN RE: THE ADJUDICATION OF WATER RIGHTS IN THE SALT FORK AND DOUBLE MOUNTAIN FORK WATERSHEDS OF THE BRAZOS RIVER BASIN ON THE 18TH DAY OF NOVEMBER, 1982.