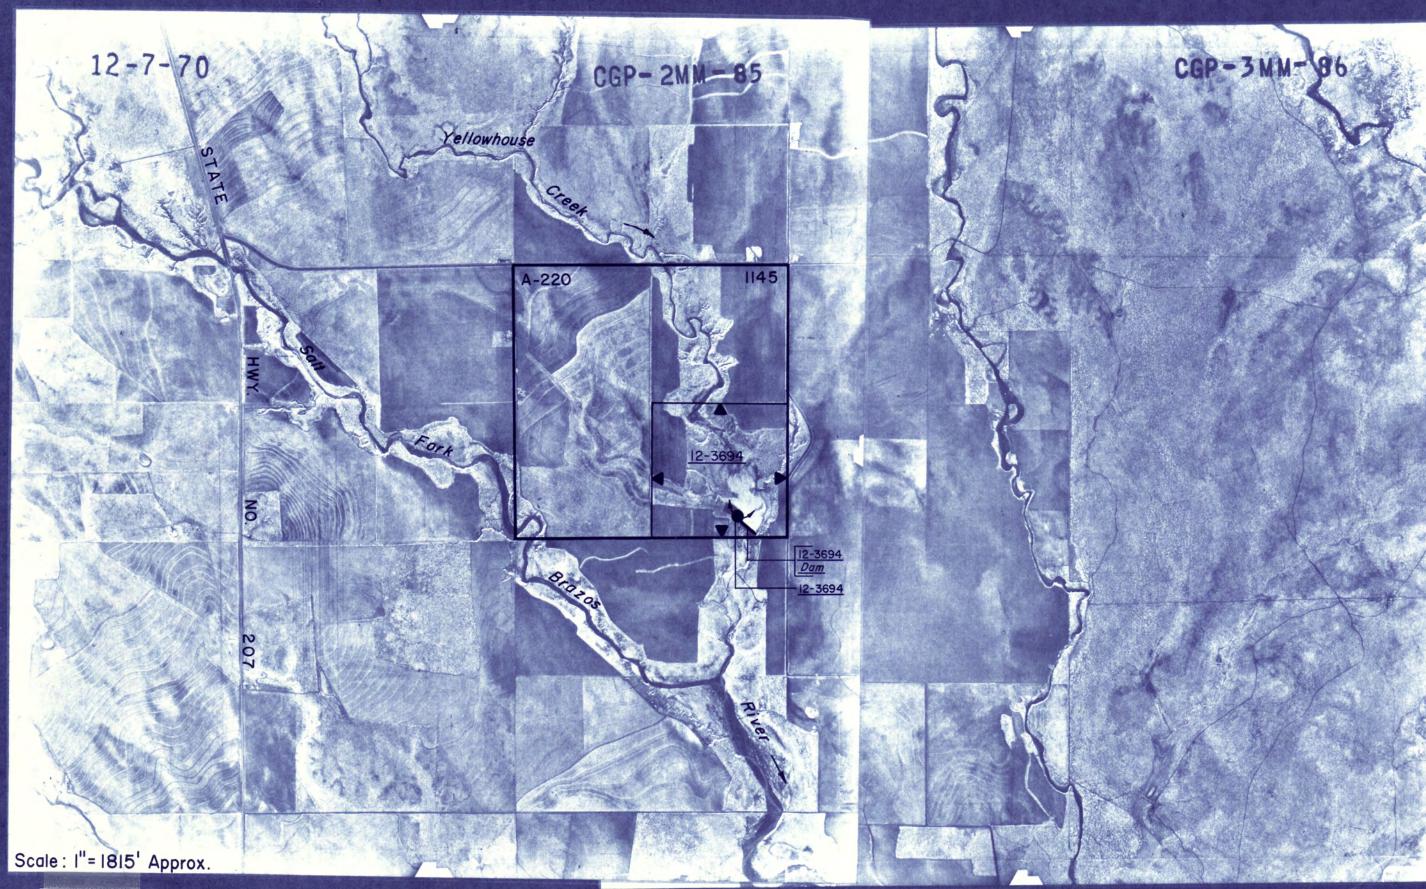

S

A

Missing Map Scan Page Epson7496

(The sequence of maps provided is missing this page #)

TEXAS WATER COMMISSION SALT FORK AND DOUBLE MOUNTAIN FORK WATERSHEDS CERTIFICATES OF ADJUDICATION MAP \*

REFLECTING THE CERTIFICATES OF ADJUDICATION ISSUED IN THE BRAZOS RIVER BASIN IN ACCORDANCE WITH THE FINAL DECREE OF THE 39TH JUDICIAL DISTRICT COURT OF HASKELL COUNTY, TEXAS, IN CAUSE NO. 9356 IN RE: THE ADJUDICATION OF WATER RIGHTS IN THE SALT FORK AND DOUBLE MOUNTAIN FORK WATERSHEDS OF THE BRAZOS RIVER BASIN ON THE 18TH DAY OF NOVEMBER, 1982.

\* NOTE: ORIGINAL SURVEY LOCATIONS AS SHOWN ON PHOTO MOSAIC, AND ANY REFERENCE THERETO, SHOULD BE CONSIDERED AS APPROXIMATE AND SHOULD NOT BE RELIED UPON FOR LAND TRANSACTIONS.

# AERIAL PHOTO MOSAICS

LEGEND

A-IO 5 Abstract and survey numbers of original survey and boundary line.

Abbreviations:

Dam On channel dam authorized by certificate of adjudication.

12-3700 Certificate of adjudication number.