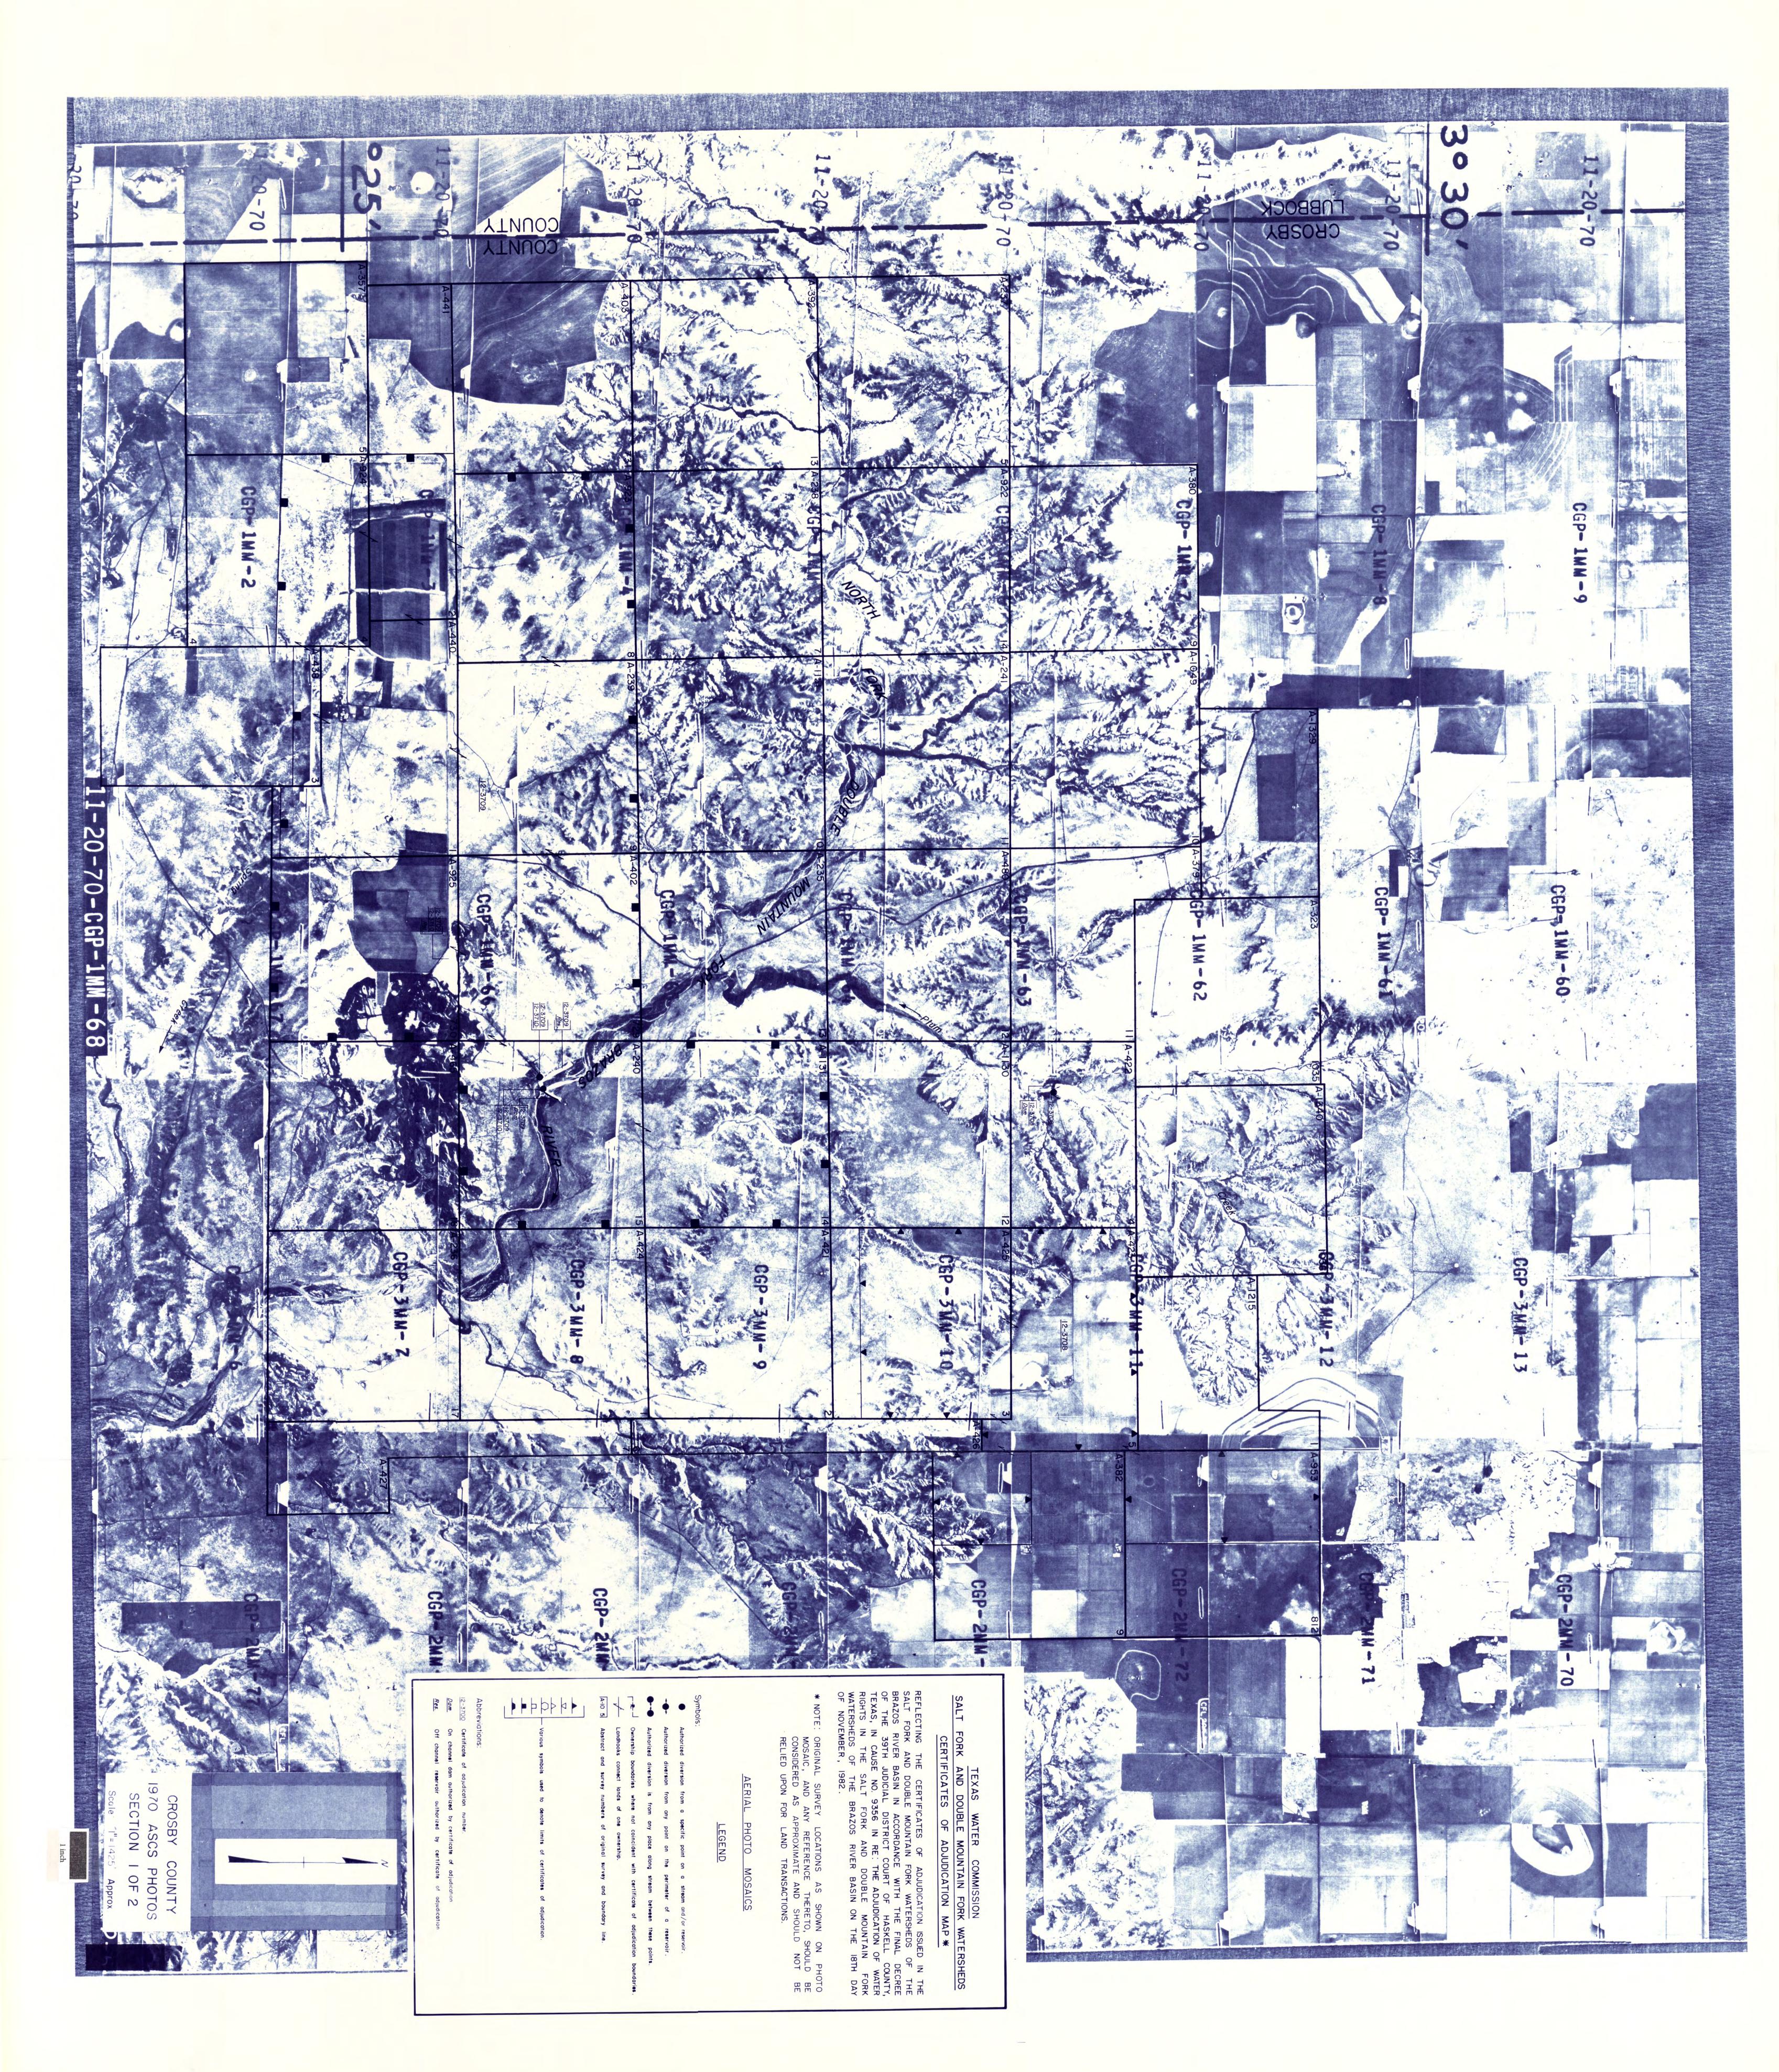

S

A

Missing Map Scan Page Epson7496

(The sequence of maps provided is missing this page #)

TEXAS WATER COMMISSION SALT FORK AND DOUBLE MOUNTAIN FORK WATERSHEDS CERTIFICATES OF ADJUDICATION MAP \*

REFLECTING THE CERTIFICATES OF ADJUDICATION ISSUED IN THE BRAZOS RIVER BASIN IN ACCORDANCE WITH THE FINAL DECREE OF THE 39TH JUDICIAL DISTRICT COURT OF HASKELL COUNTY, TEXAS, IN CAUSE NO. 9356 IN RE: THE ADJUDICATION OF WATER RIGHTS IN THE SALT FORK AND DOUBLE MOUNTAIN FORK WATERSHEDS OF THE BRAZOS RIVER BASIN ON THE 18TH DAY OF NOVEMBER, 1982.

\* NOTE: ORIGINAL SURVEY LOCATIONS AS SHOWN ON PHOTO MOSAIC, AND ANY REFERENCE THERETO, SHOULD BE CONSIDERED AS APPROXIMATE AND SHOULD NOT BE RELIED UPON FOR LAND TRANSACTIONS.

# AERIAL PHOTO MOSAICS

LEGEND

A-IO 5 Abstract and survey numbers of original survey and boundary line.

Abbreviations:

Dam On channel dam authorized by certificate of adjudication.

12-3700 Certificate of adjudication number.