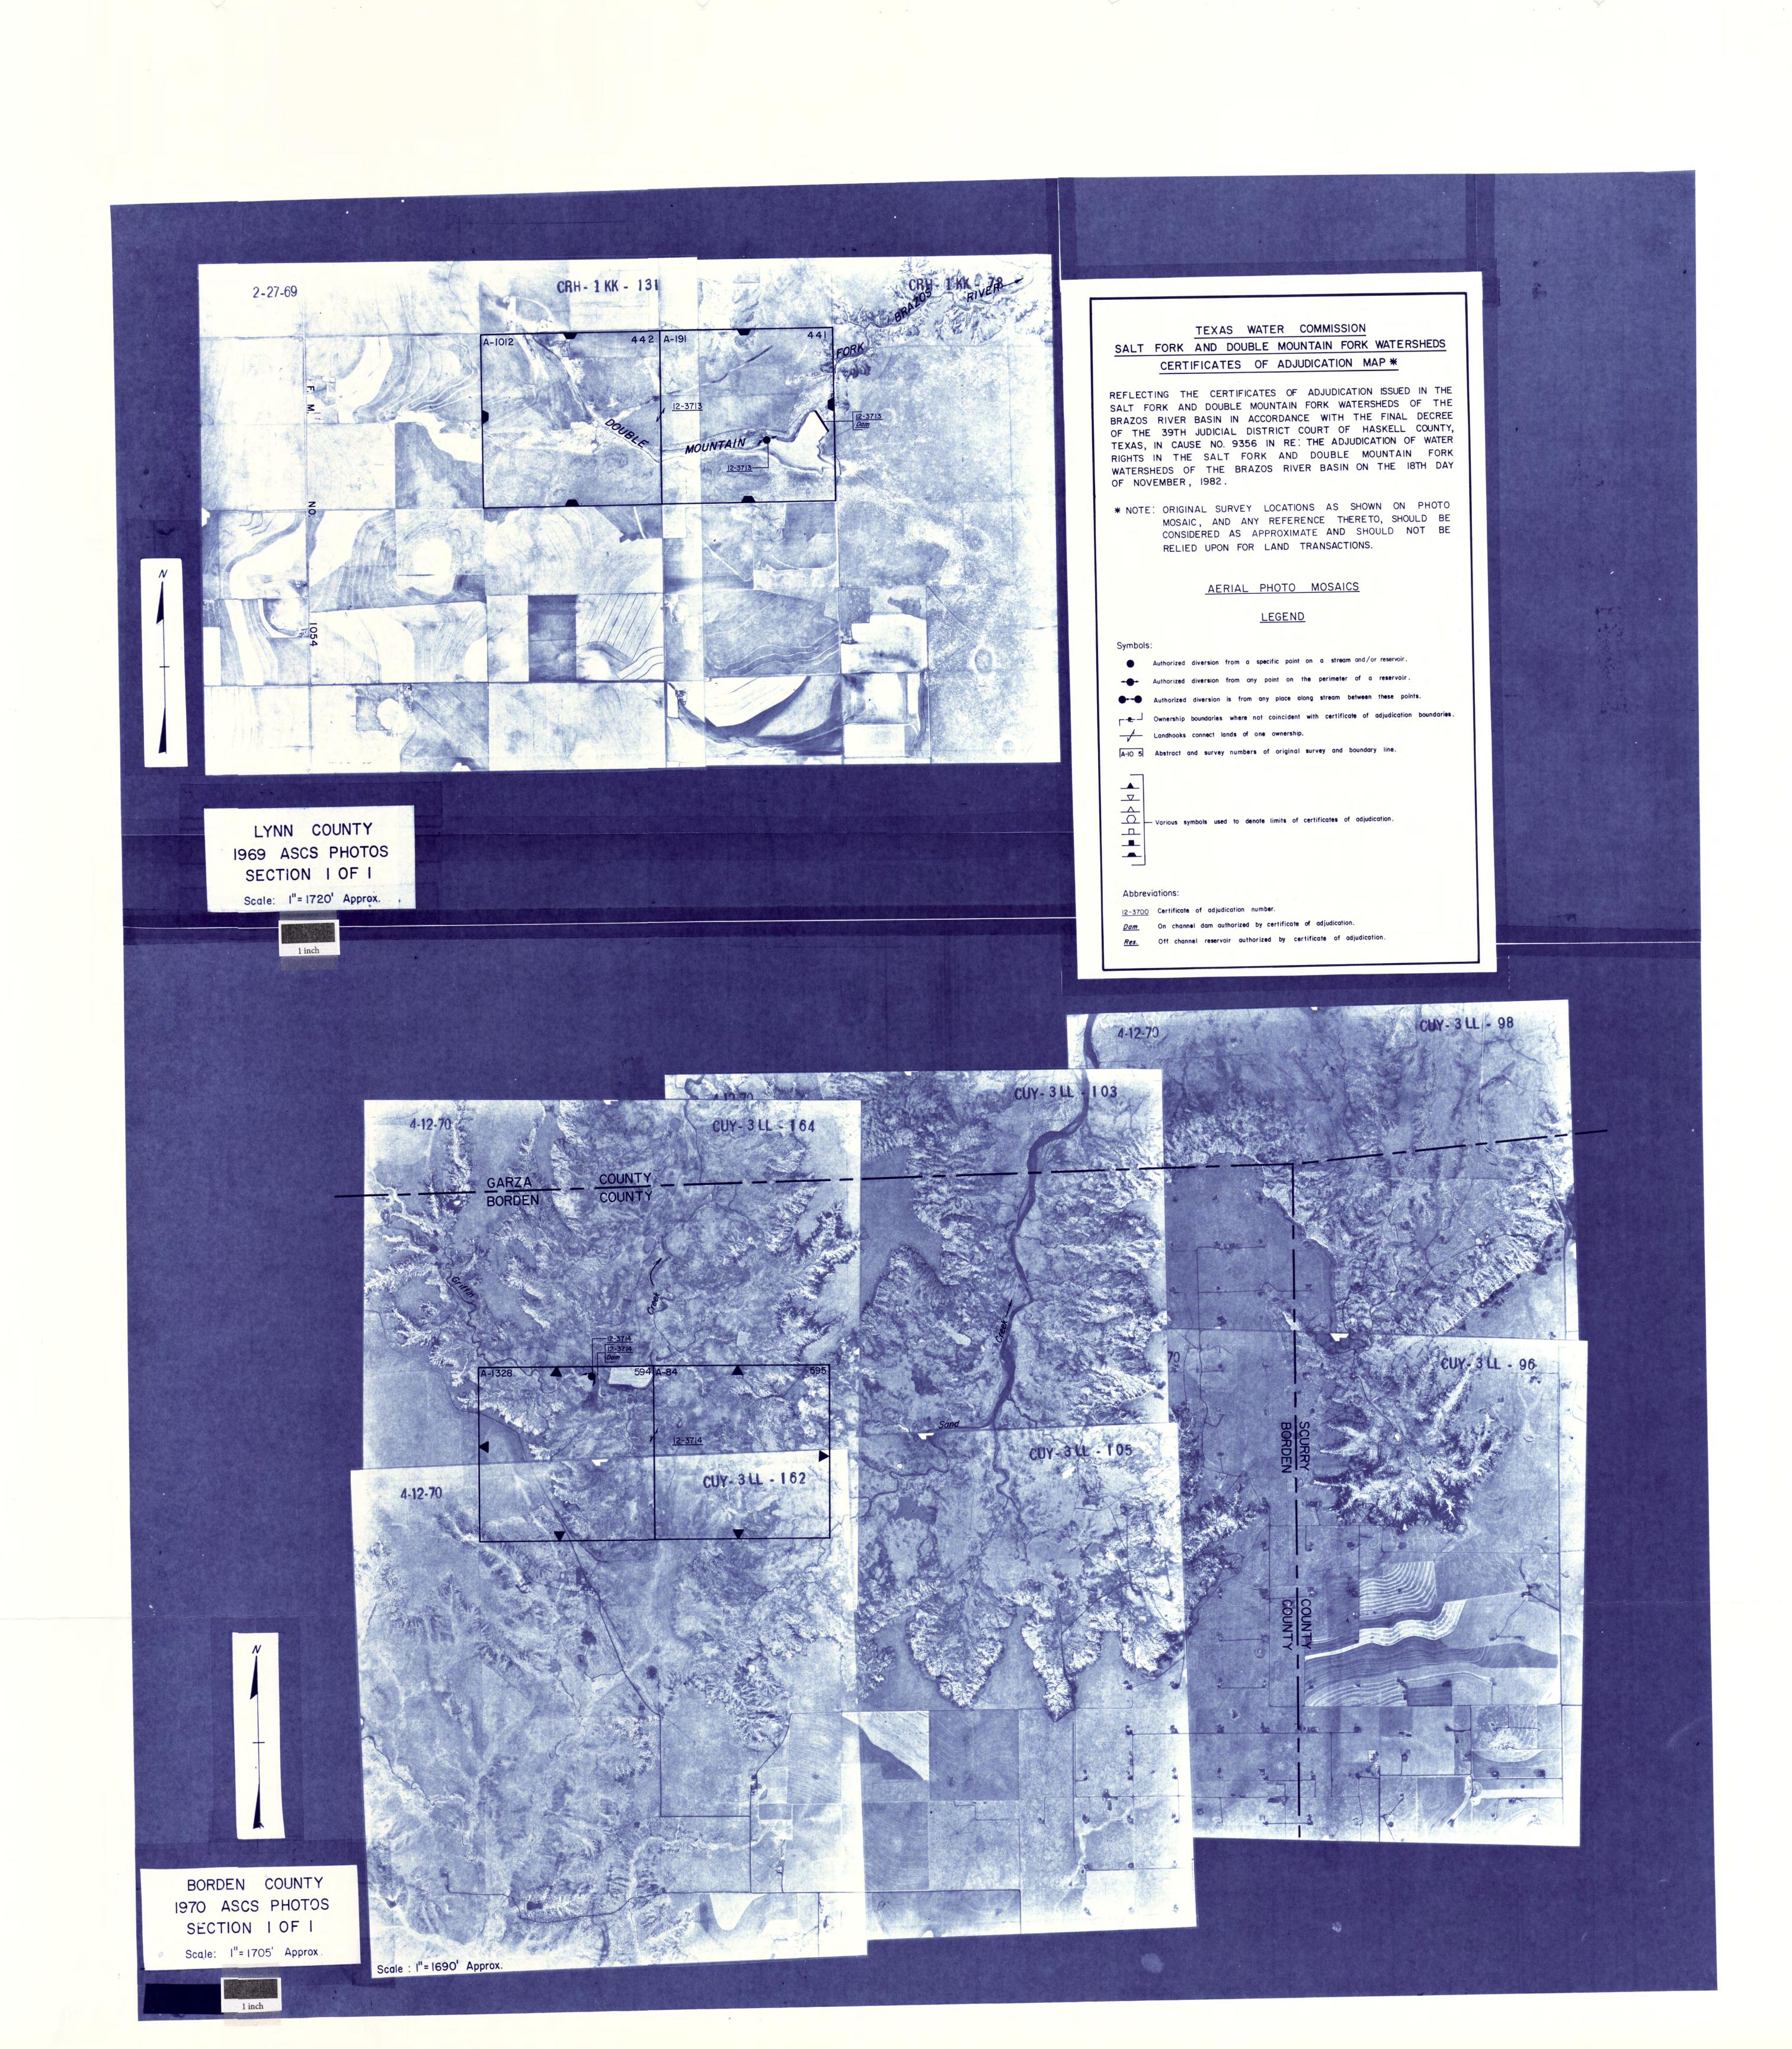

S

A

Missing Map Scan Page Epson7496

(The sequence of maps provided is missing this page #)

TEXAS WATER COMMISSION SALT FORK AND DOUBLE MOUNTAIN FORK WATERSHEDS CERTIFICATES OF ADJUDICATION MAP \*

REFLECTING THE CERTIFICATES OF ADJUDICATION ISSUED IN THE BRAZOS RIVER BASIN IN ACCORDANCE WITH THE FINAL DECREE OF THE 39TH JUDICIAL DISTRICT COURT OF HASKELL COUNTY, TEXAS, IN CAUSE NO. 9356 IN RE: THE ADJUDICATION OF WATER RIGHTS IN THE SALT FORK AND DOUBLE MOUNTAIN FORK WATERSHEDS OF THE BRAZOS RIVER BASIN ON THE 18TH DAY OF NOVEMBER, 1982.

\* NOTE: ORIGINAL SURVEY LOCATIONS AS SHOWN ON PHOTO MOSAIC, AND ANY REFERENCE THERETO, SHOULD BE CONSIDERED AS APPROXIMATE AND SHOULD NOT BE RELIED UPON FOR LAND TRANSACTIONS.

# AERIAL PHOTO MOSAICS

LEGEND

A-IO 5 Abstract and survey numbers of original survey and boundary line.

Abbreviations:

Dam On channel dam authorized by certificate of adjudication.

12-3700 Certificate of adjudication number.

CROSBY COUNTY 1970 ASCS PHOTOS SECTION 2 OF 2

Missing Map Scan Page Epson7502

(The sequence of maps provided is missing this page #)

Res. Off channel reservoir authorized by certificate of adjudication.

1