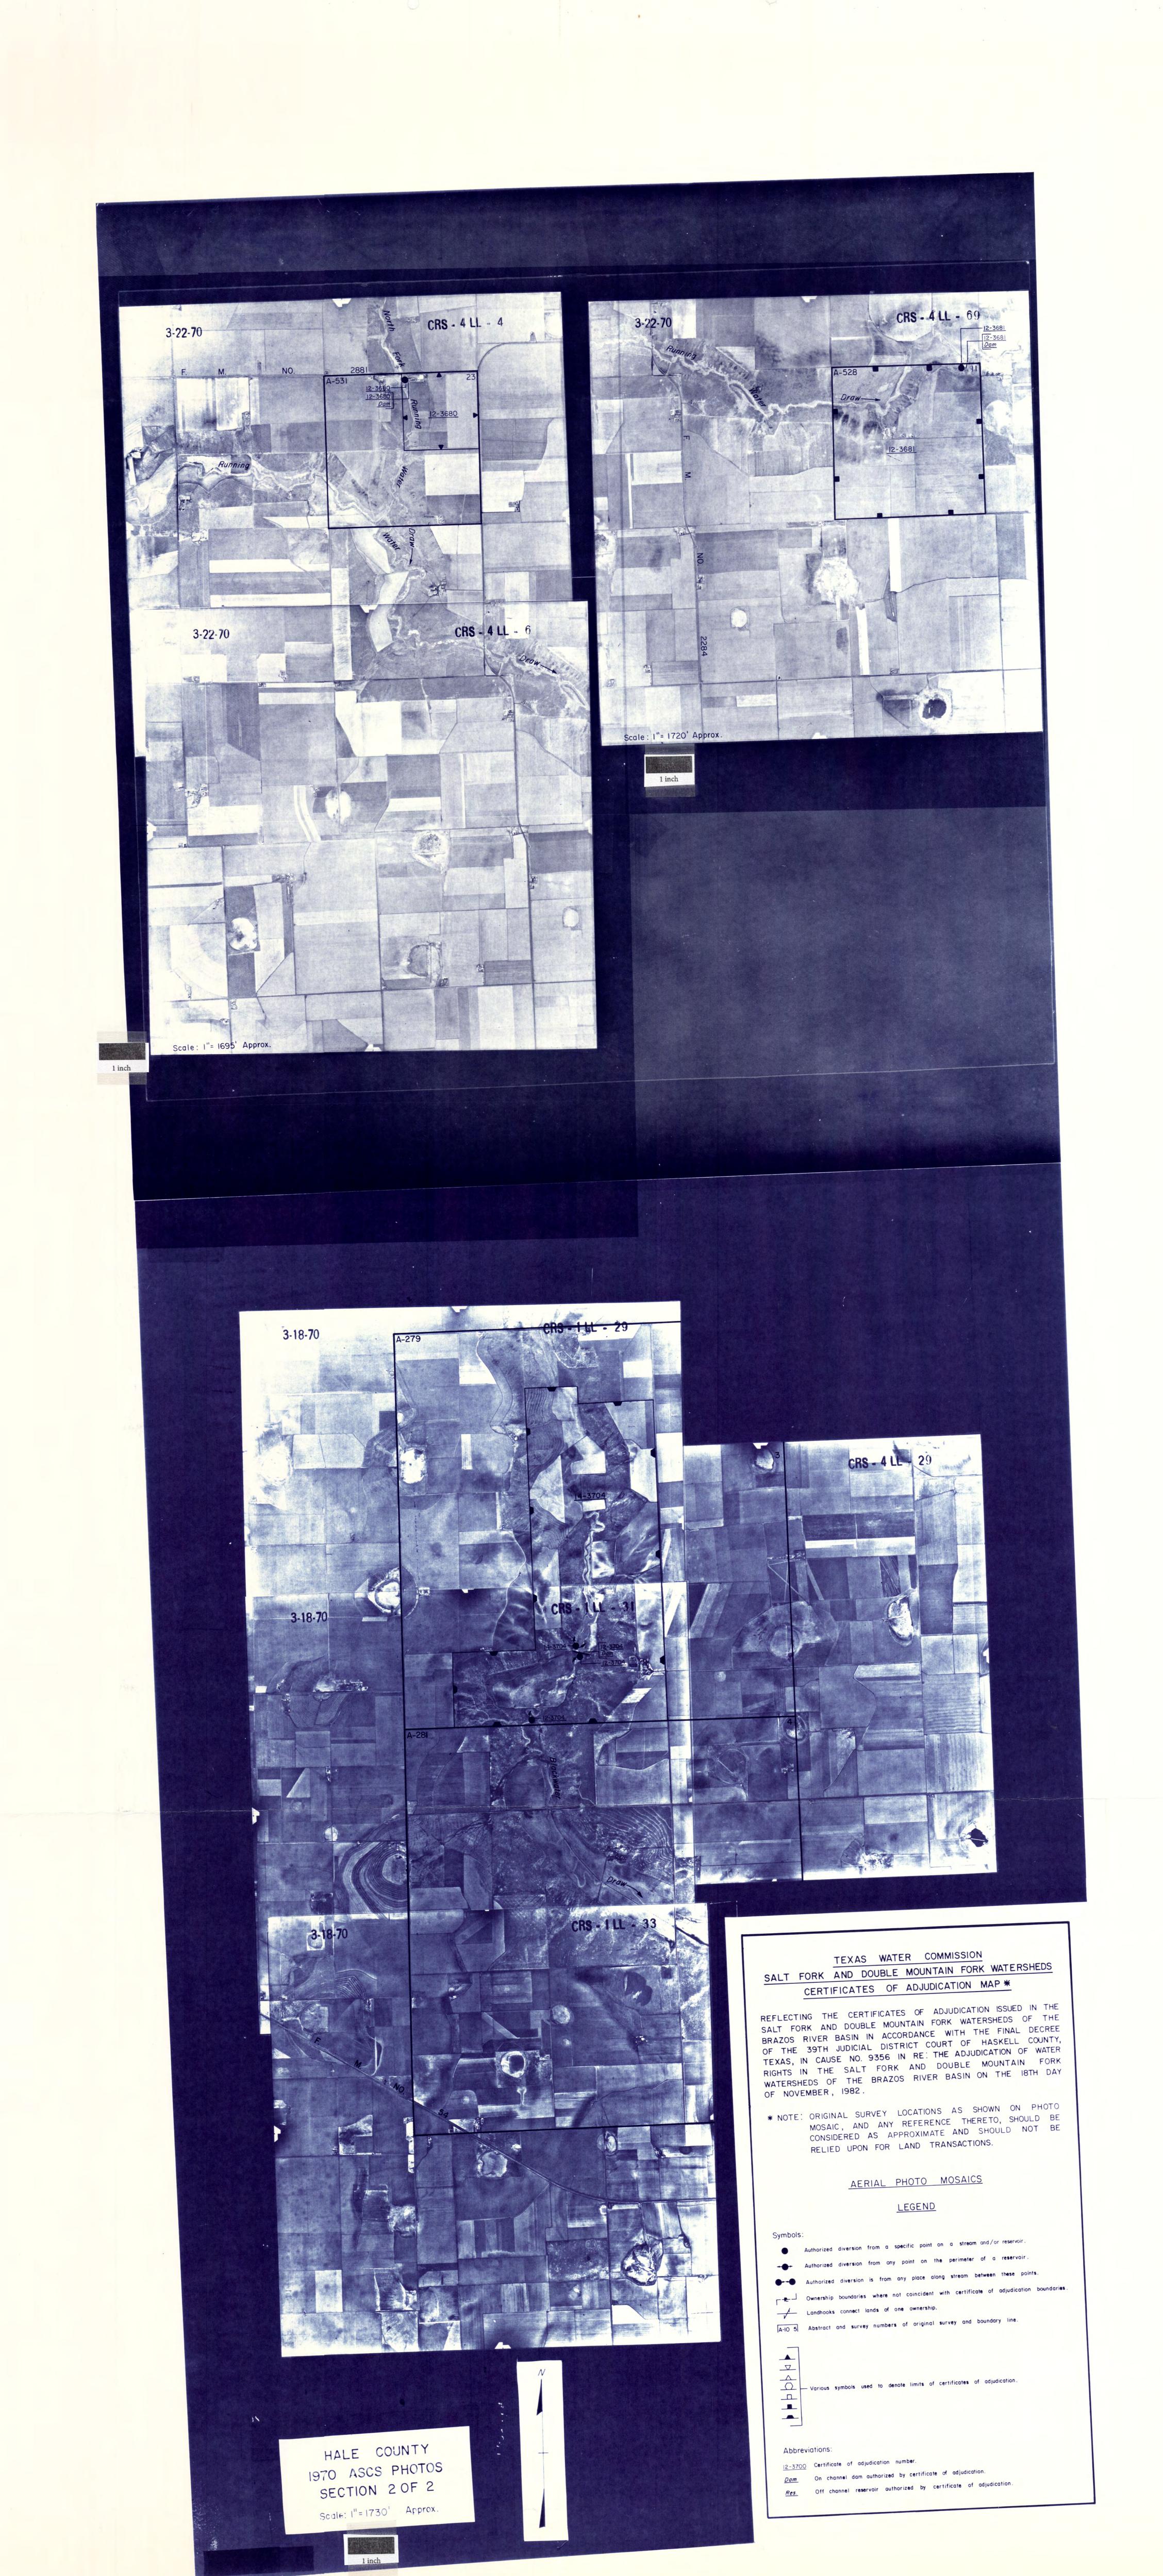

REFLECTING THE CERTIFICATES OF ADJUDICATION ISSUED IN THE SALT FORK AND DOUBLE MOUNTAIN FORK WATERSHEDS OF THE BRAZOS RIVER BASIN IN ACCORDANCE WITH THE FINAL DECREE OF THE 39TH JUDICIAL DISTRICT COURT OF HASKELL COUNTY, TEXAS, IN CAUSE NO. 9356 IN RE: THE ADJUDICATION OF WATER RIGHTS IN THE SALT FORK AND DOUBLE MOUNTAIN FORK WATERSHEDS OF THE BRAZOS RIVER BASIN ON THE 18TH DAY OF NOVEMBER, 1982.

\* NOTE: ORIGINAL SURVEY LOCATIONS AS SHOWN ON PHOTO MOSAIC, AND ANY REFERENCE THERETO, SHOULD BE CONSIDERED AS APPROXIMATE AND SHOULD NOT BE RELIED UPON FOR LAND TRANSACTIONS.

## AERIAL PHOTO MOSAICS

# LEGEND

- Authorized diversion is from any place along stream between these points.
- Ownership boundaries where not coincident with certificate of adjudication boundaries. Landhooks connect lands of one ownership.
- A-IO 5 Abstract and survey numbers of original survey and boundary line.

 $\longrightarrow$  various symbols used to denote limits of certificates of adjudication.

## Abbreviations:

2-3700 Certificate of adjudication number.

20m On channe dam authorized by certificate of adjudication.

<u>Fes</u> Off channe reservoir authorized by certificate of adjudication.