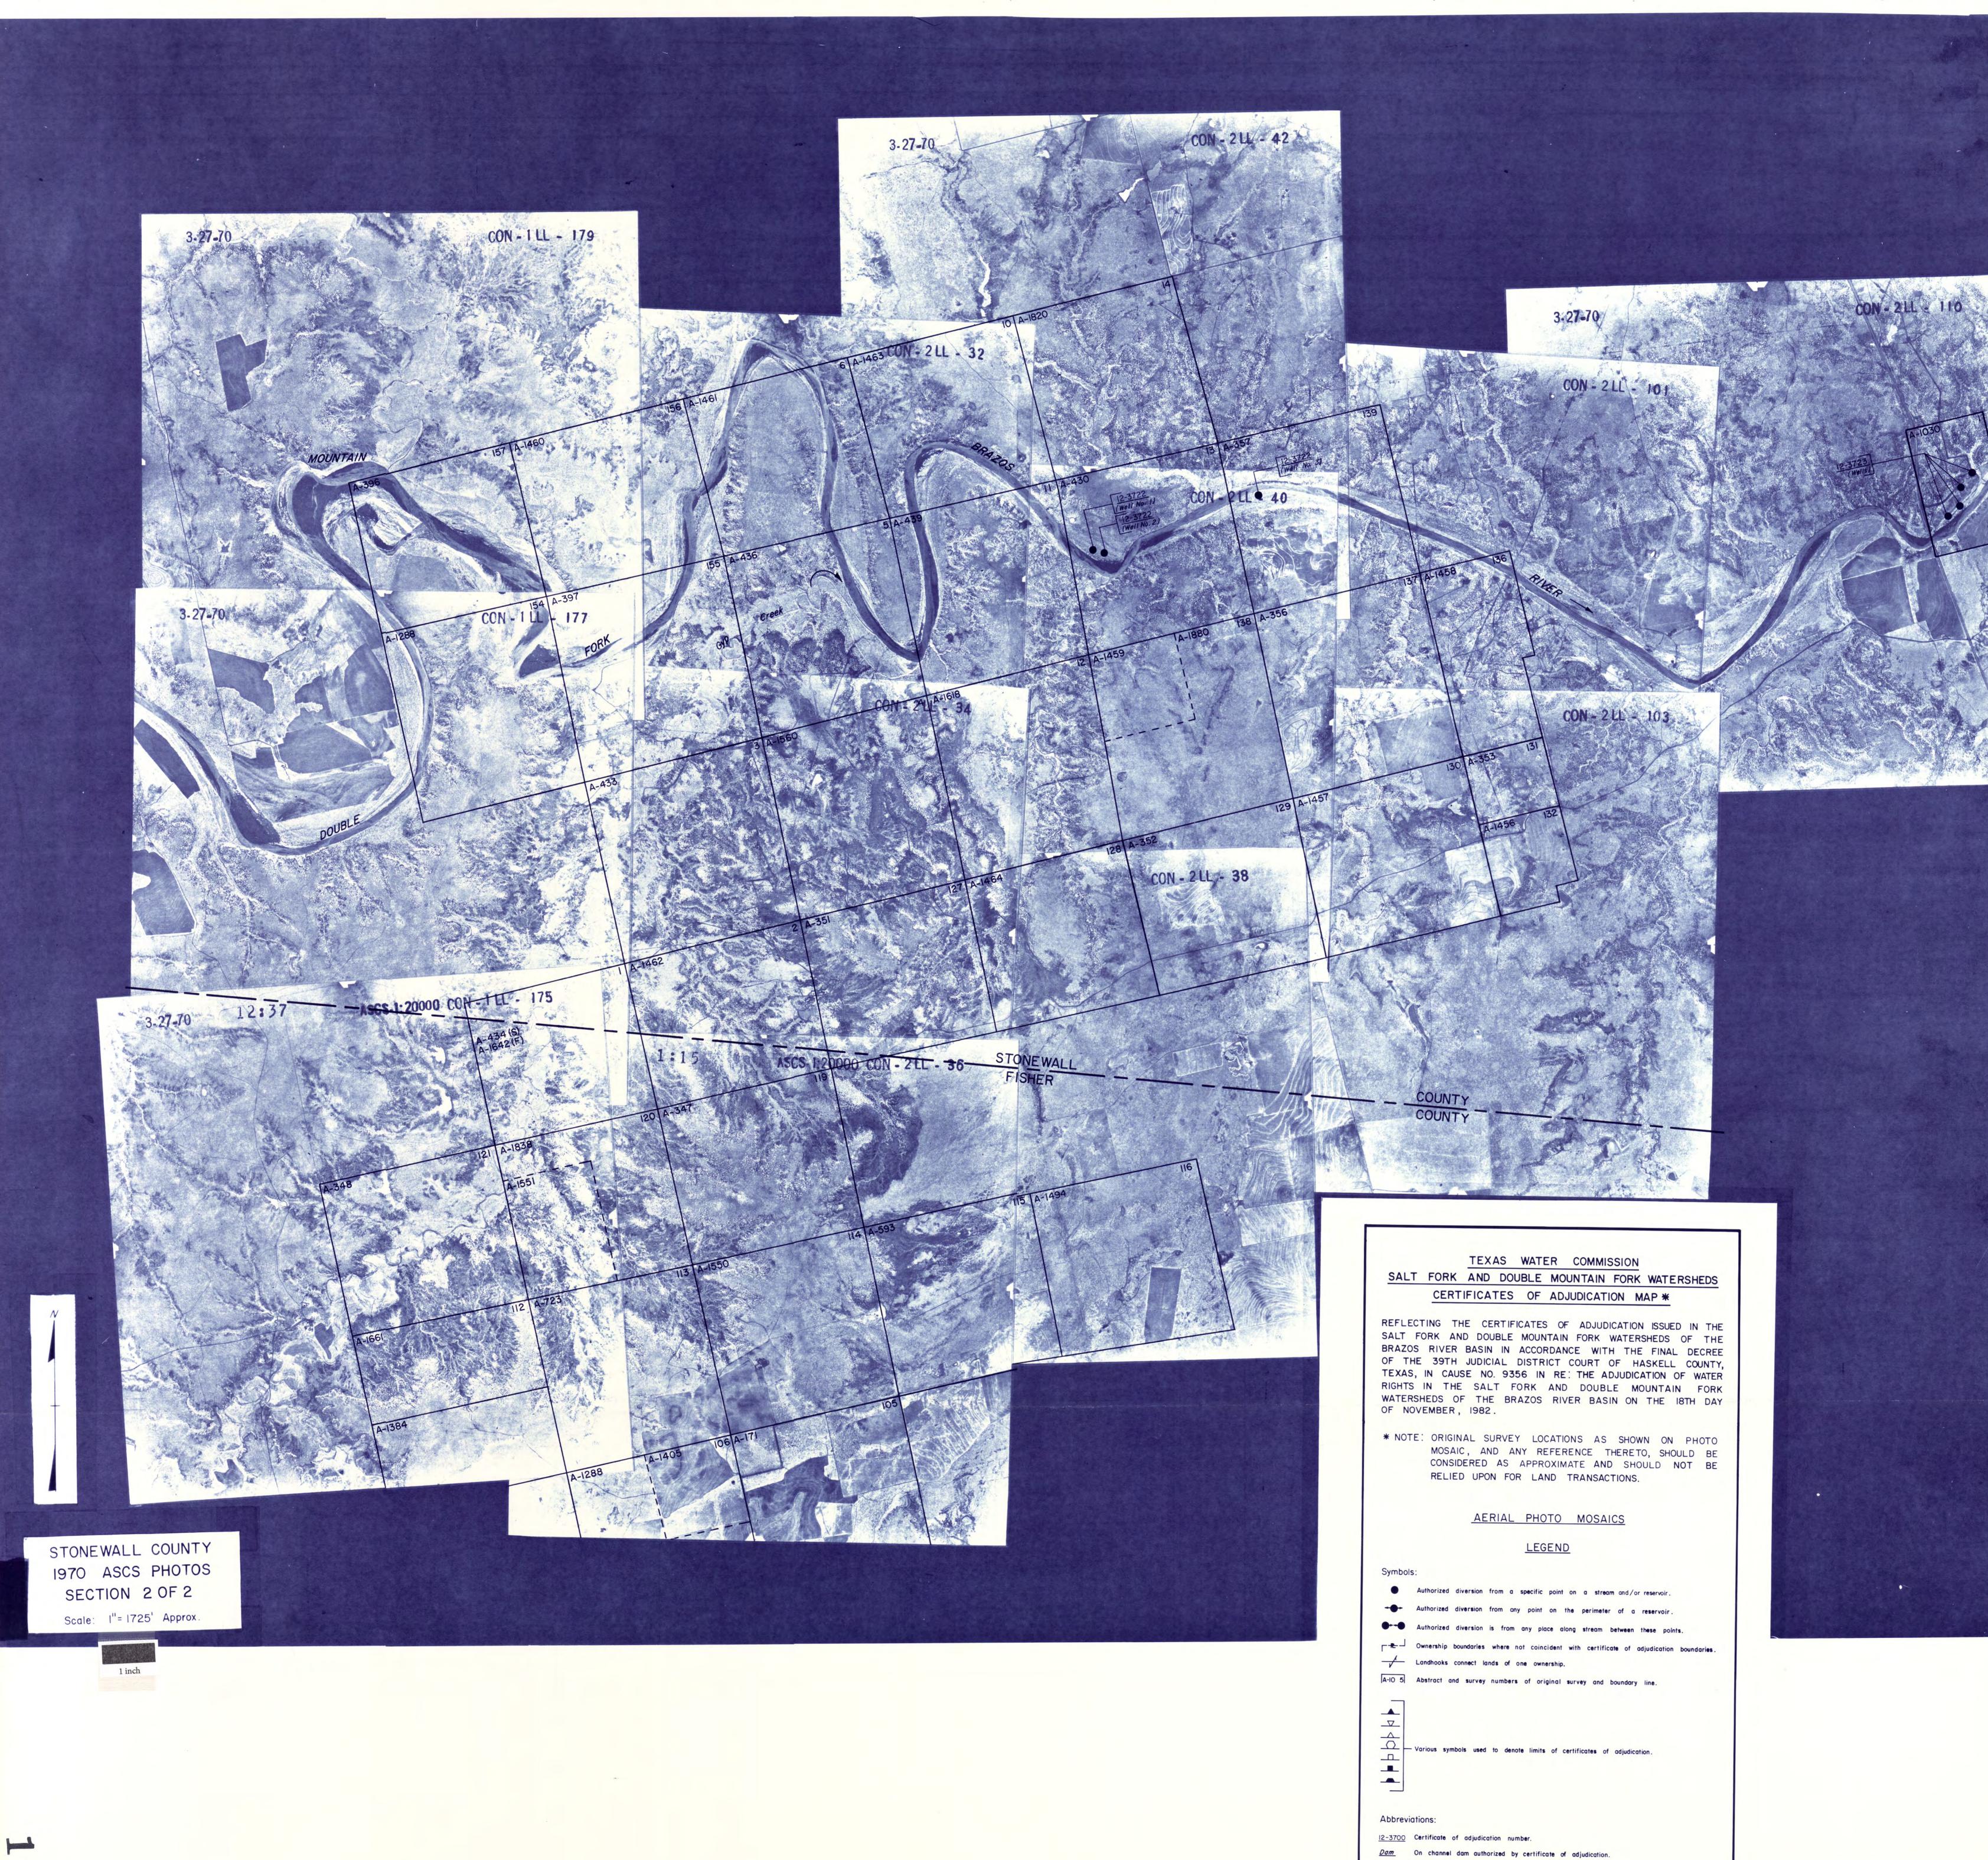

CROSBY COUNTY 1970 ASCS PHOTOS SECTION 2 OF 2

Missing Map Scan Page Epson7502

(The sequence of maps provided is missing this page #)

Res. Off channel reservoir authorized by certificate of adjudication.

1

REFLECTING THE CERTIFICATES OF ADJUDICATION ISSUED IN THE SALT FORK AND DOUBLE MOUNTAIN FORK WATERSHEDS OF THE BRAZOS RIVER BASIN IN ACCORDANCE WITH THE FINAL DECREE OF THE 39TH JUDICIAL DISTRICT COURT OF HASKELL COUNTY, TEXAS, IN CAUSE NO. 9356 IN RE: THE ADJUDICATION OF WATER RIGHTS IN THE SALT FORK AND DOUBLE MOUNTAIN FORK WATERSHEDS OF THE BRAZOS RIVER BASIN ON THE 18TH DAY OF NOVEMBER, 1982.

\* NOTE: ORIGINAL SURVEY LOCATIONS AS SHOWN ON PHOTO MOSAIC, AND ANY REFERENCE THERETO, SHOULD BE CONSIDERED AS APPROXIMATE AND SHOULD NOT BE RELIED UPON FOR LAND TRANSACTIONS.

## AERIAL PHOTO MOSAICS

# LEGEND

- Authorized diversion is from any place along stream between these points.
- Ownership boundaries where not coincident with certificate of adjudication boundaries. Landhooks connect lands of one ownership.
- A-IO 5 Abstract and survey numbers of original survey and boundary line.

 $\longrightarrow$  various symbols used to denote limits of certificates of adjudication.

## Abbreviations:

2-3700 Certificate of adjudication number.

20m On channe dam authorized by certificate of adjudication.

<u>Fes</u> Off channe reservoir authorized by certificate of adjudication.