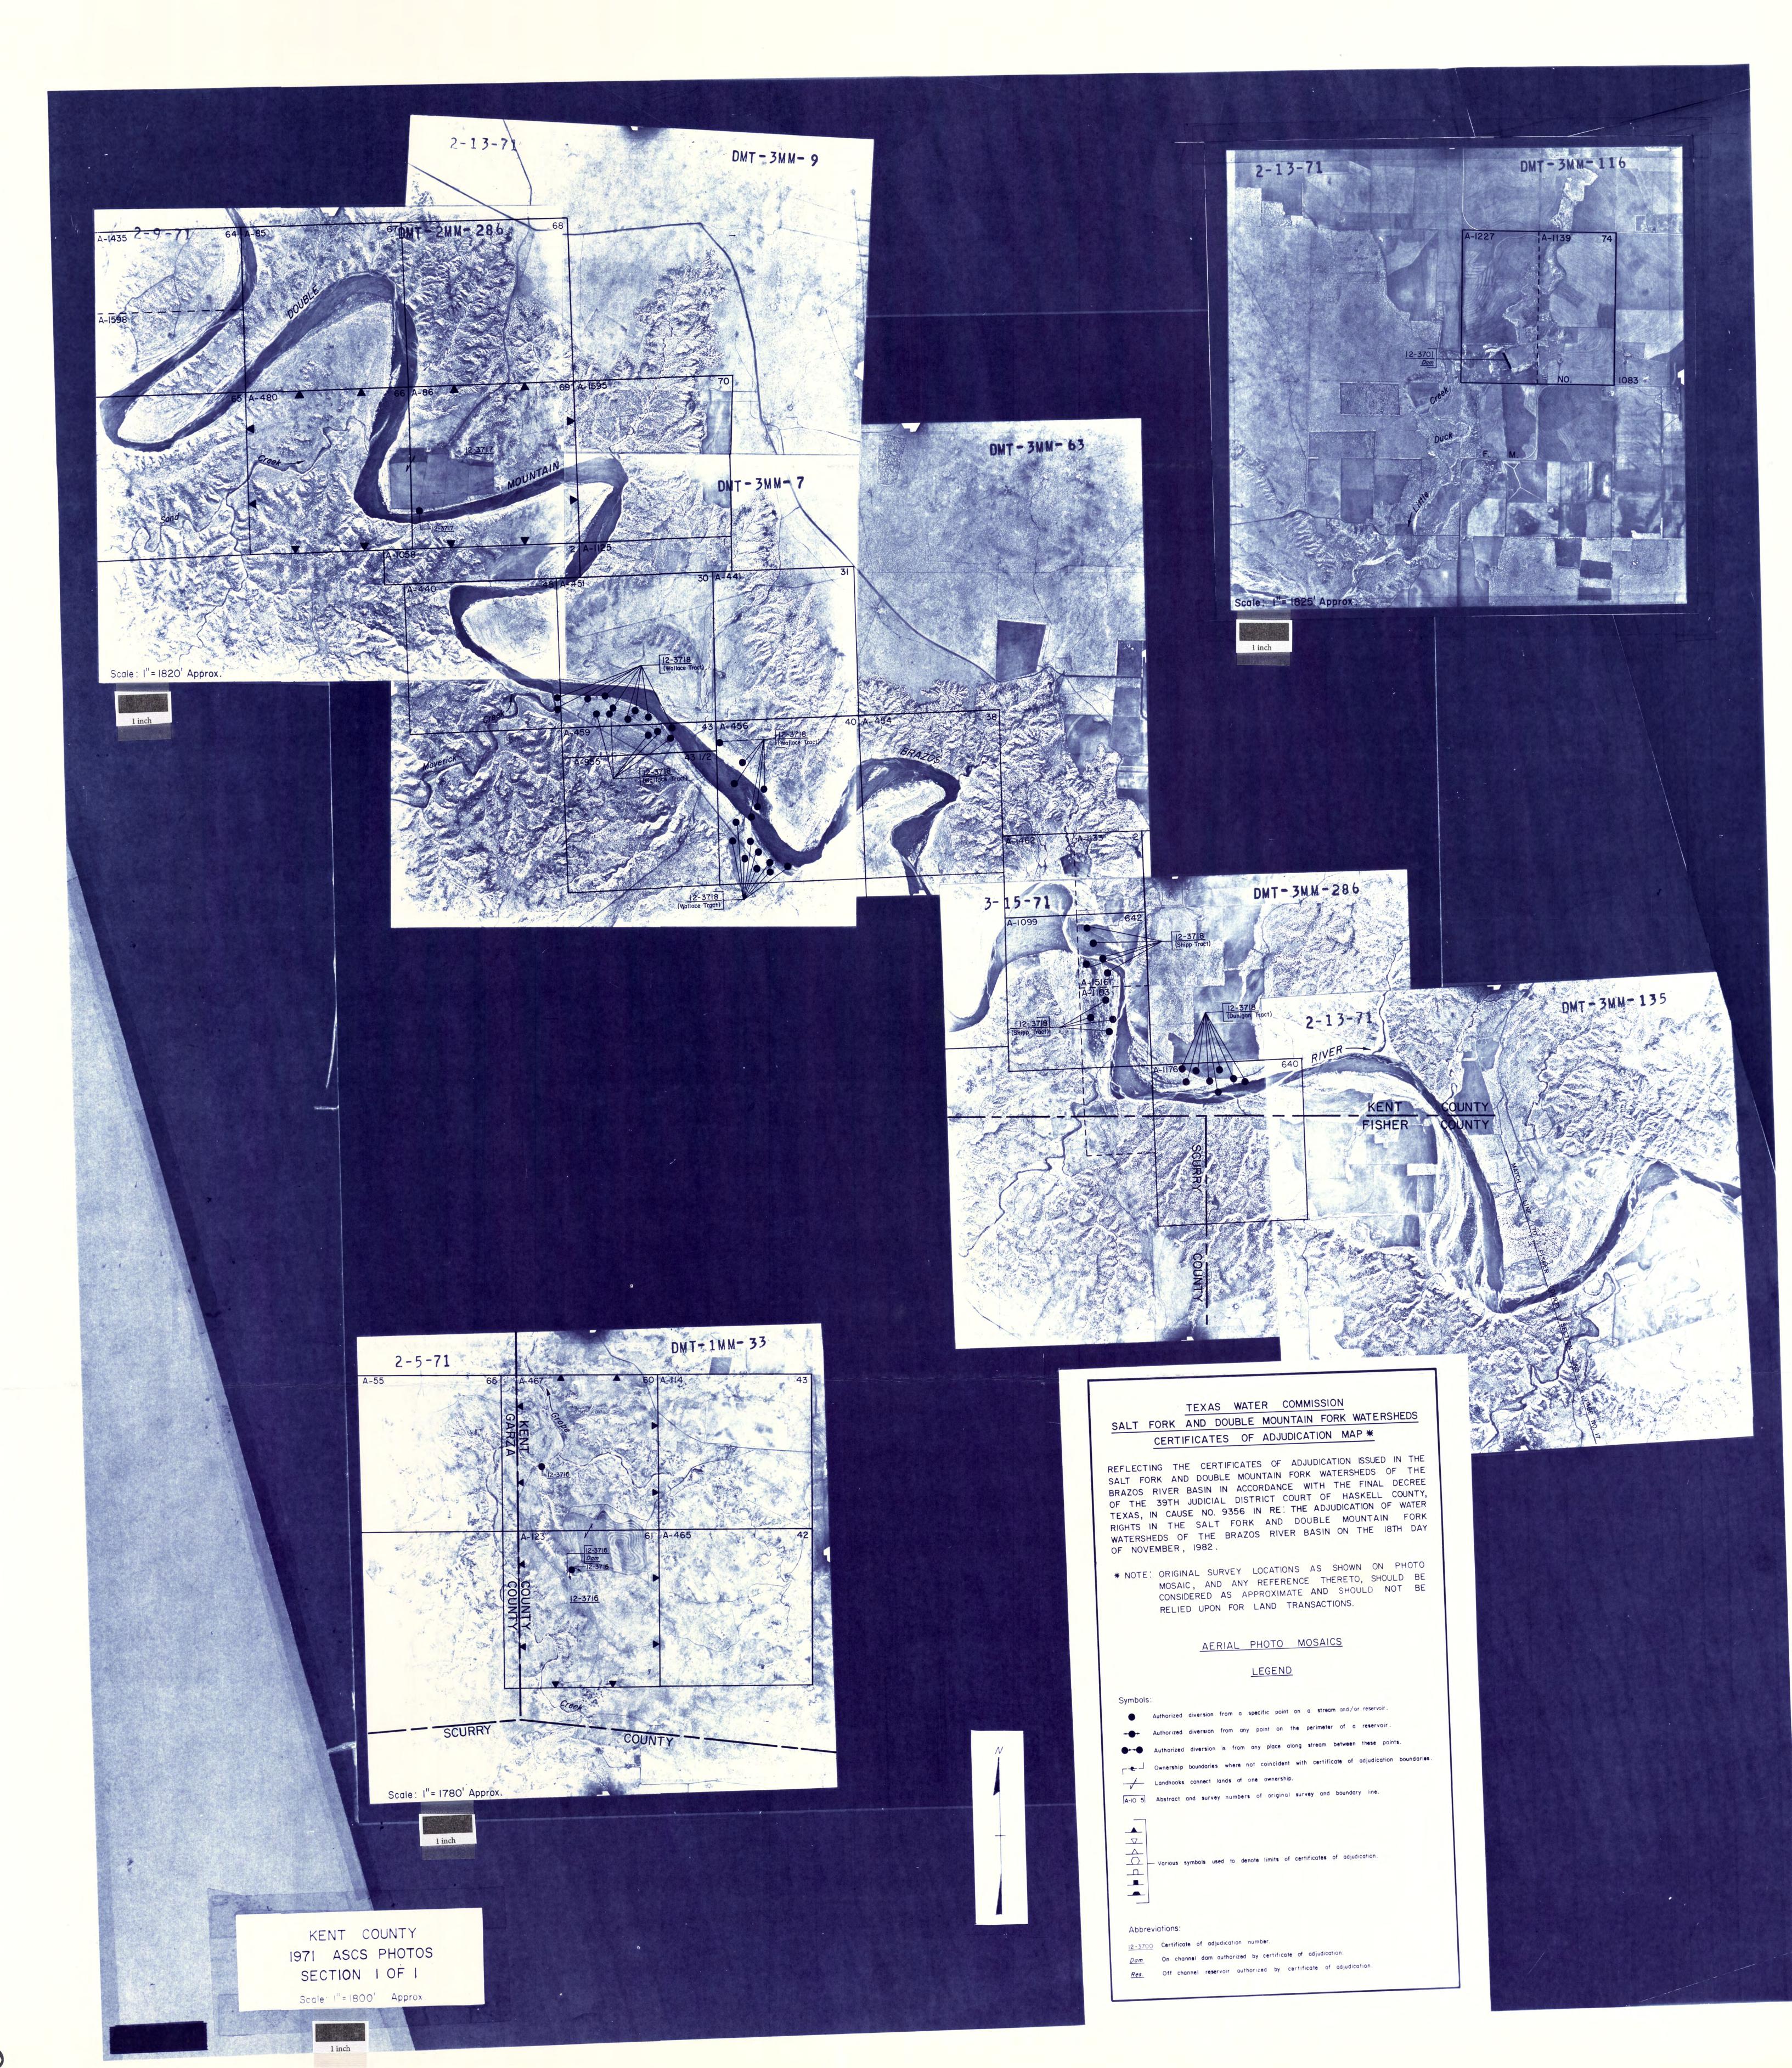

REFLECTING THE CERTIFICATES OF ADJUDICATION ISSUED IN THE SALT FORK AND DOUBLE MOUNTAIN FORK WATERSHEDS OF THE BRAZOS RIVER BASIN IN ACCORDANCE WITH THE FINAL DECREE OF THE 39TH JUDICIAL DISTRICT COURT OF HASKELL COUNTY, TEXAS, IN CAUSE NO. 9356 IN RE: THE ADJUDICATION OF WATER RIGHTS IN THE SALT FORK AND DOUBLE MOUNTAIN FORK WATERSHEDS OF THE BRAZOS RIVER BASIN ON THE 18TH DAY OF NOVEMBER, 1982.

\* NOTE: ORIGINAL SURVEY LOCATIONS AS SHOWN ON PHOTO MOSAIC, AND ANY REFERENCE THERETO, SHOULD BE CONSIDERED AS APPROXIMATE AND SHOULD NOT BE RELIED UPON FOR LAND TRANSACTIONS.

## AERIAL PHOTO MOSAICS

# LEGEND

- Authorized diversion is from any place along stream between these points.
- Ownership boundaries where not coincident with certificate of adjudication boundaries. Landhooks connect lands of one ownership.
- A-IO 5 Abstract and survey numbers of original survey and boundary line.

 $\longrightarrow$  various symbols used to denote limits of certificates of adjudication.

## Abbreviations:

2-3700 Certificate of adjudication number.

20m On channe dam authorized by certificate of adjudication.

<u>Fes</u> Off channe reservoir authorized by certificate of adjudication.