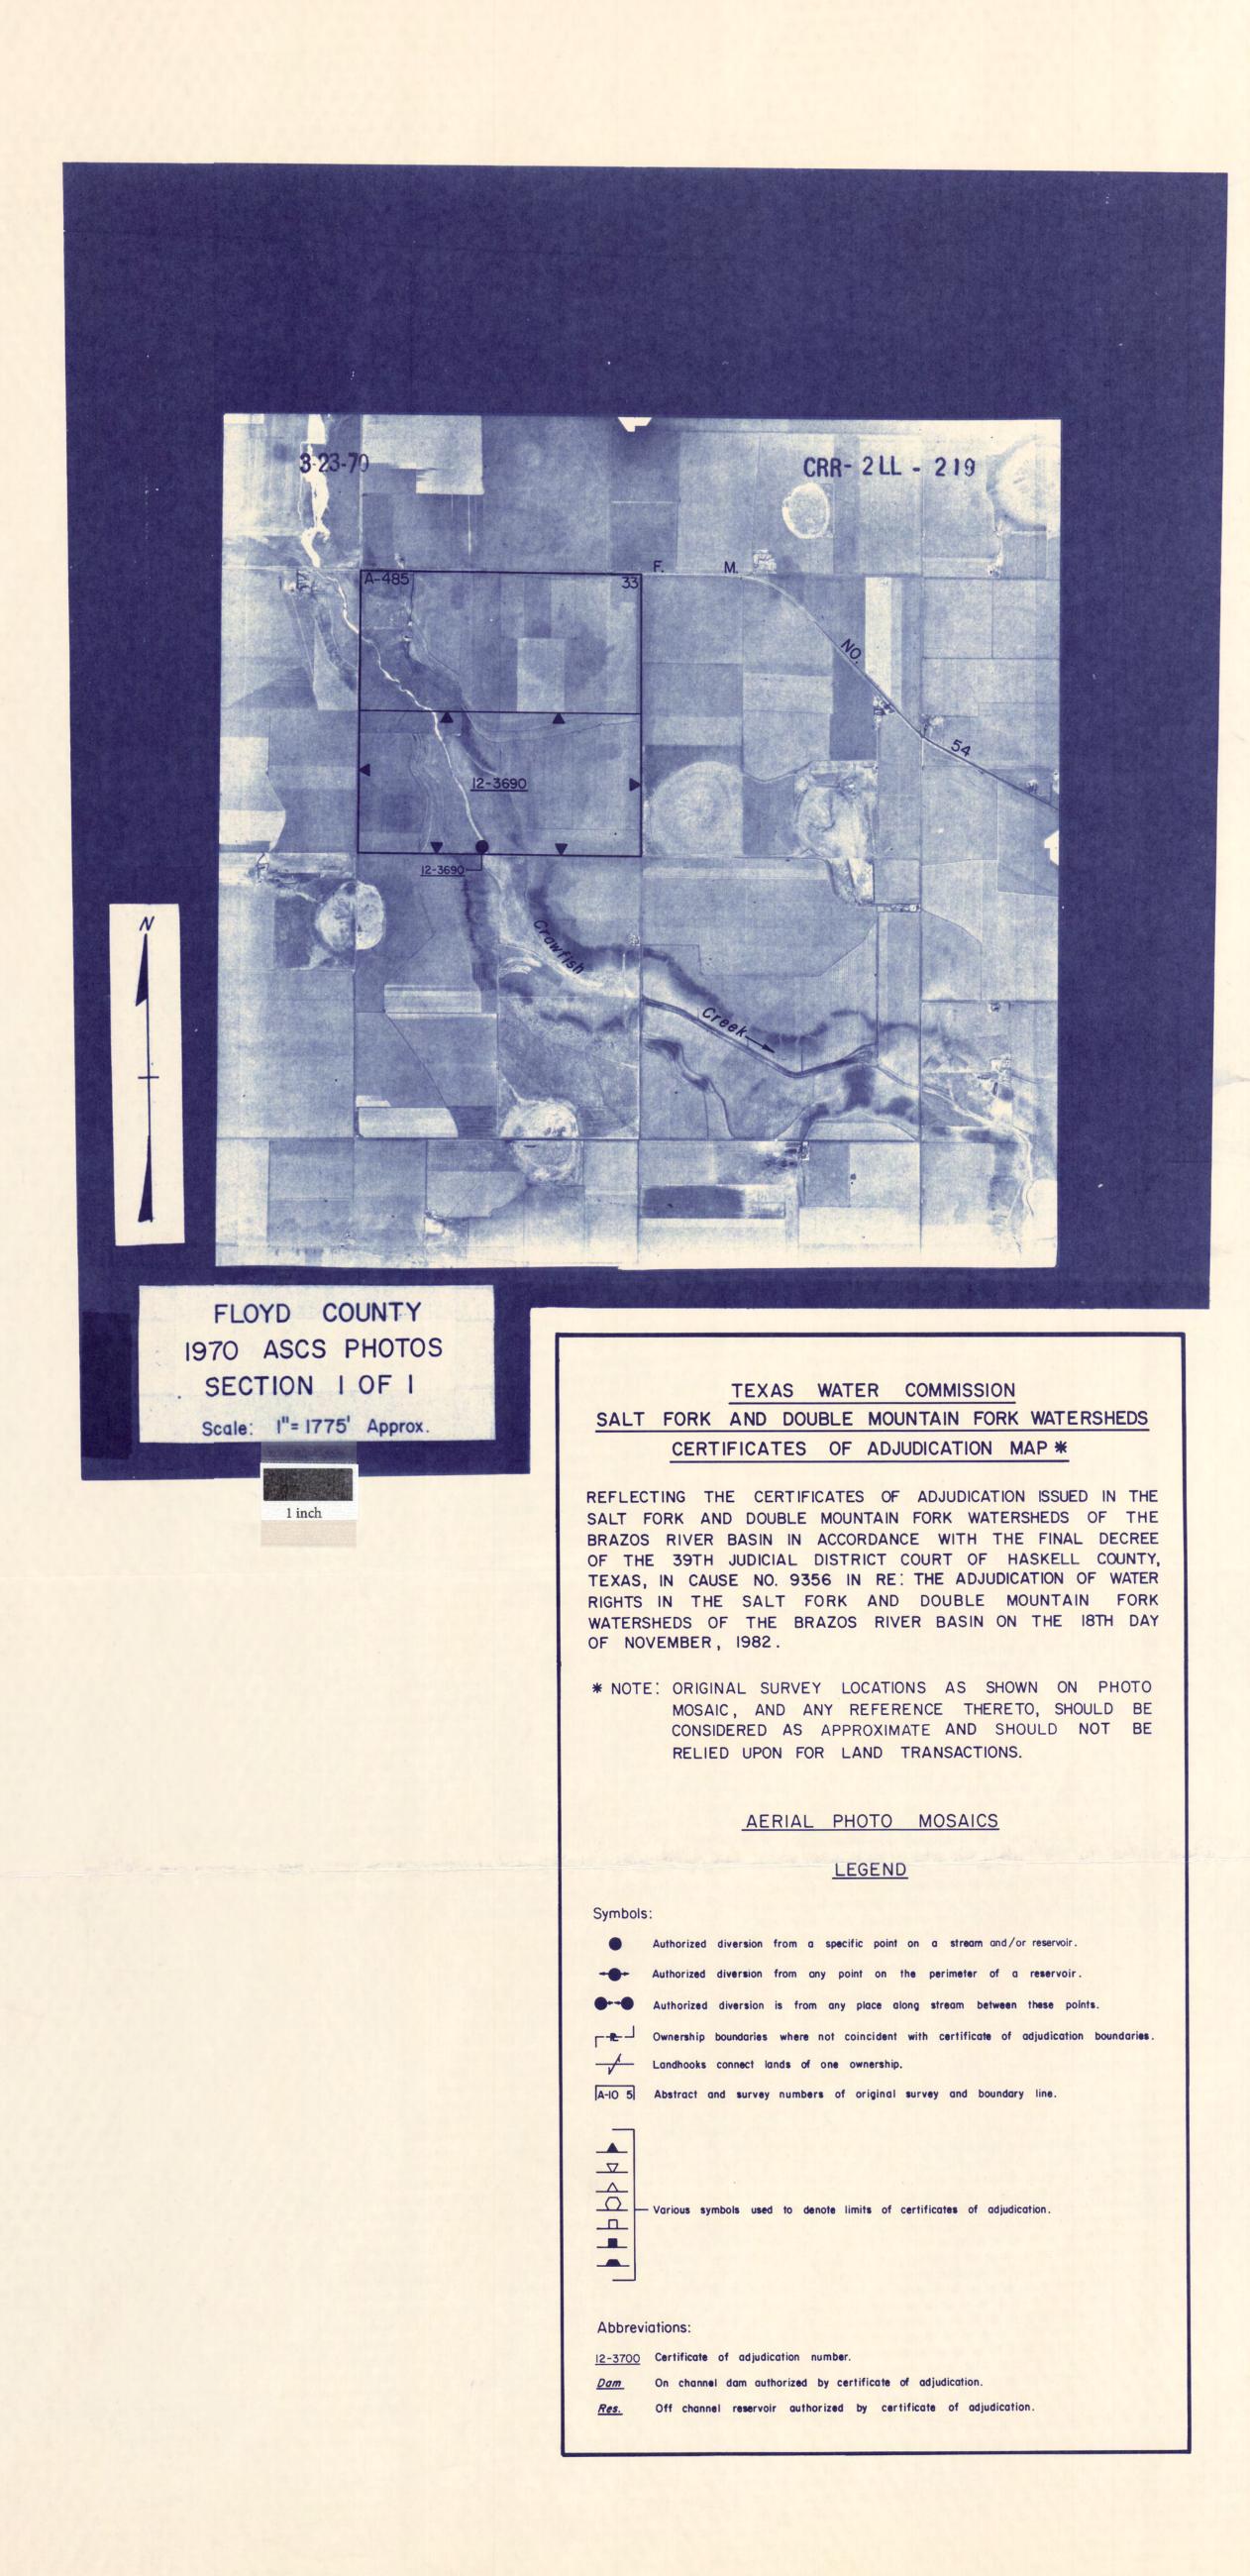

REFLECTING THE CERTIFICATES OF ADJUDICATION ISSUED IN THE SALT FORK AND DOUBLE MOUNTAIN FORK WATERSHEDS OF THE BRAZOS RIVER BASIN IN ACCORDANCE WITH THE FINAL DECREE OF THE 39TH JUDICIAL DISTRICT COURT OF HASKELL COUNTY, TEXAS, IN CAUSE NO. 9356 IN RE: THE ADJUDICATION OF WATER RIGHTS IN THE SALT FORK AND DOUBLE MOUNTAIN FORK WATERSHEDS OF THE BRAZOS RIVER BASIN ON THE 18TH DAY OF NOVEMBER, 1982.

\* NOTE: ORIGINAL SURVEY LOCATIONS AS SHOWN ON PHOTO MOSAIC, AND ANY REFERENCE THERETO, SHOULD BE CONSIDERED AS APPROXIMATE AND SHOULD NOT BE RELIED UPON FOR LAND TRANSACTIONS.

## AERIAL PHOTO MOSAICS

# LEGEND

- Authorized diversion is from any place along stream between these points.
- Ownership boundaries where not coincident with certificate of adjudication boundaries. Landhooks connect lands of one ownership.
- A-IO 5 Abstract and survey numbers of original survey and boundary line.

 $\longrightarrow$  various symbols used to denote limits of certificates of adjudication.

## Abbreviations:

2-3700 Certificate of adjudication number.

20m On channe dam authorized by certificate of adjudication.

<u>Fes</u> Off channe reservoir authorized by certificate of adjudication.