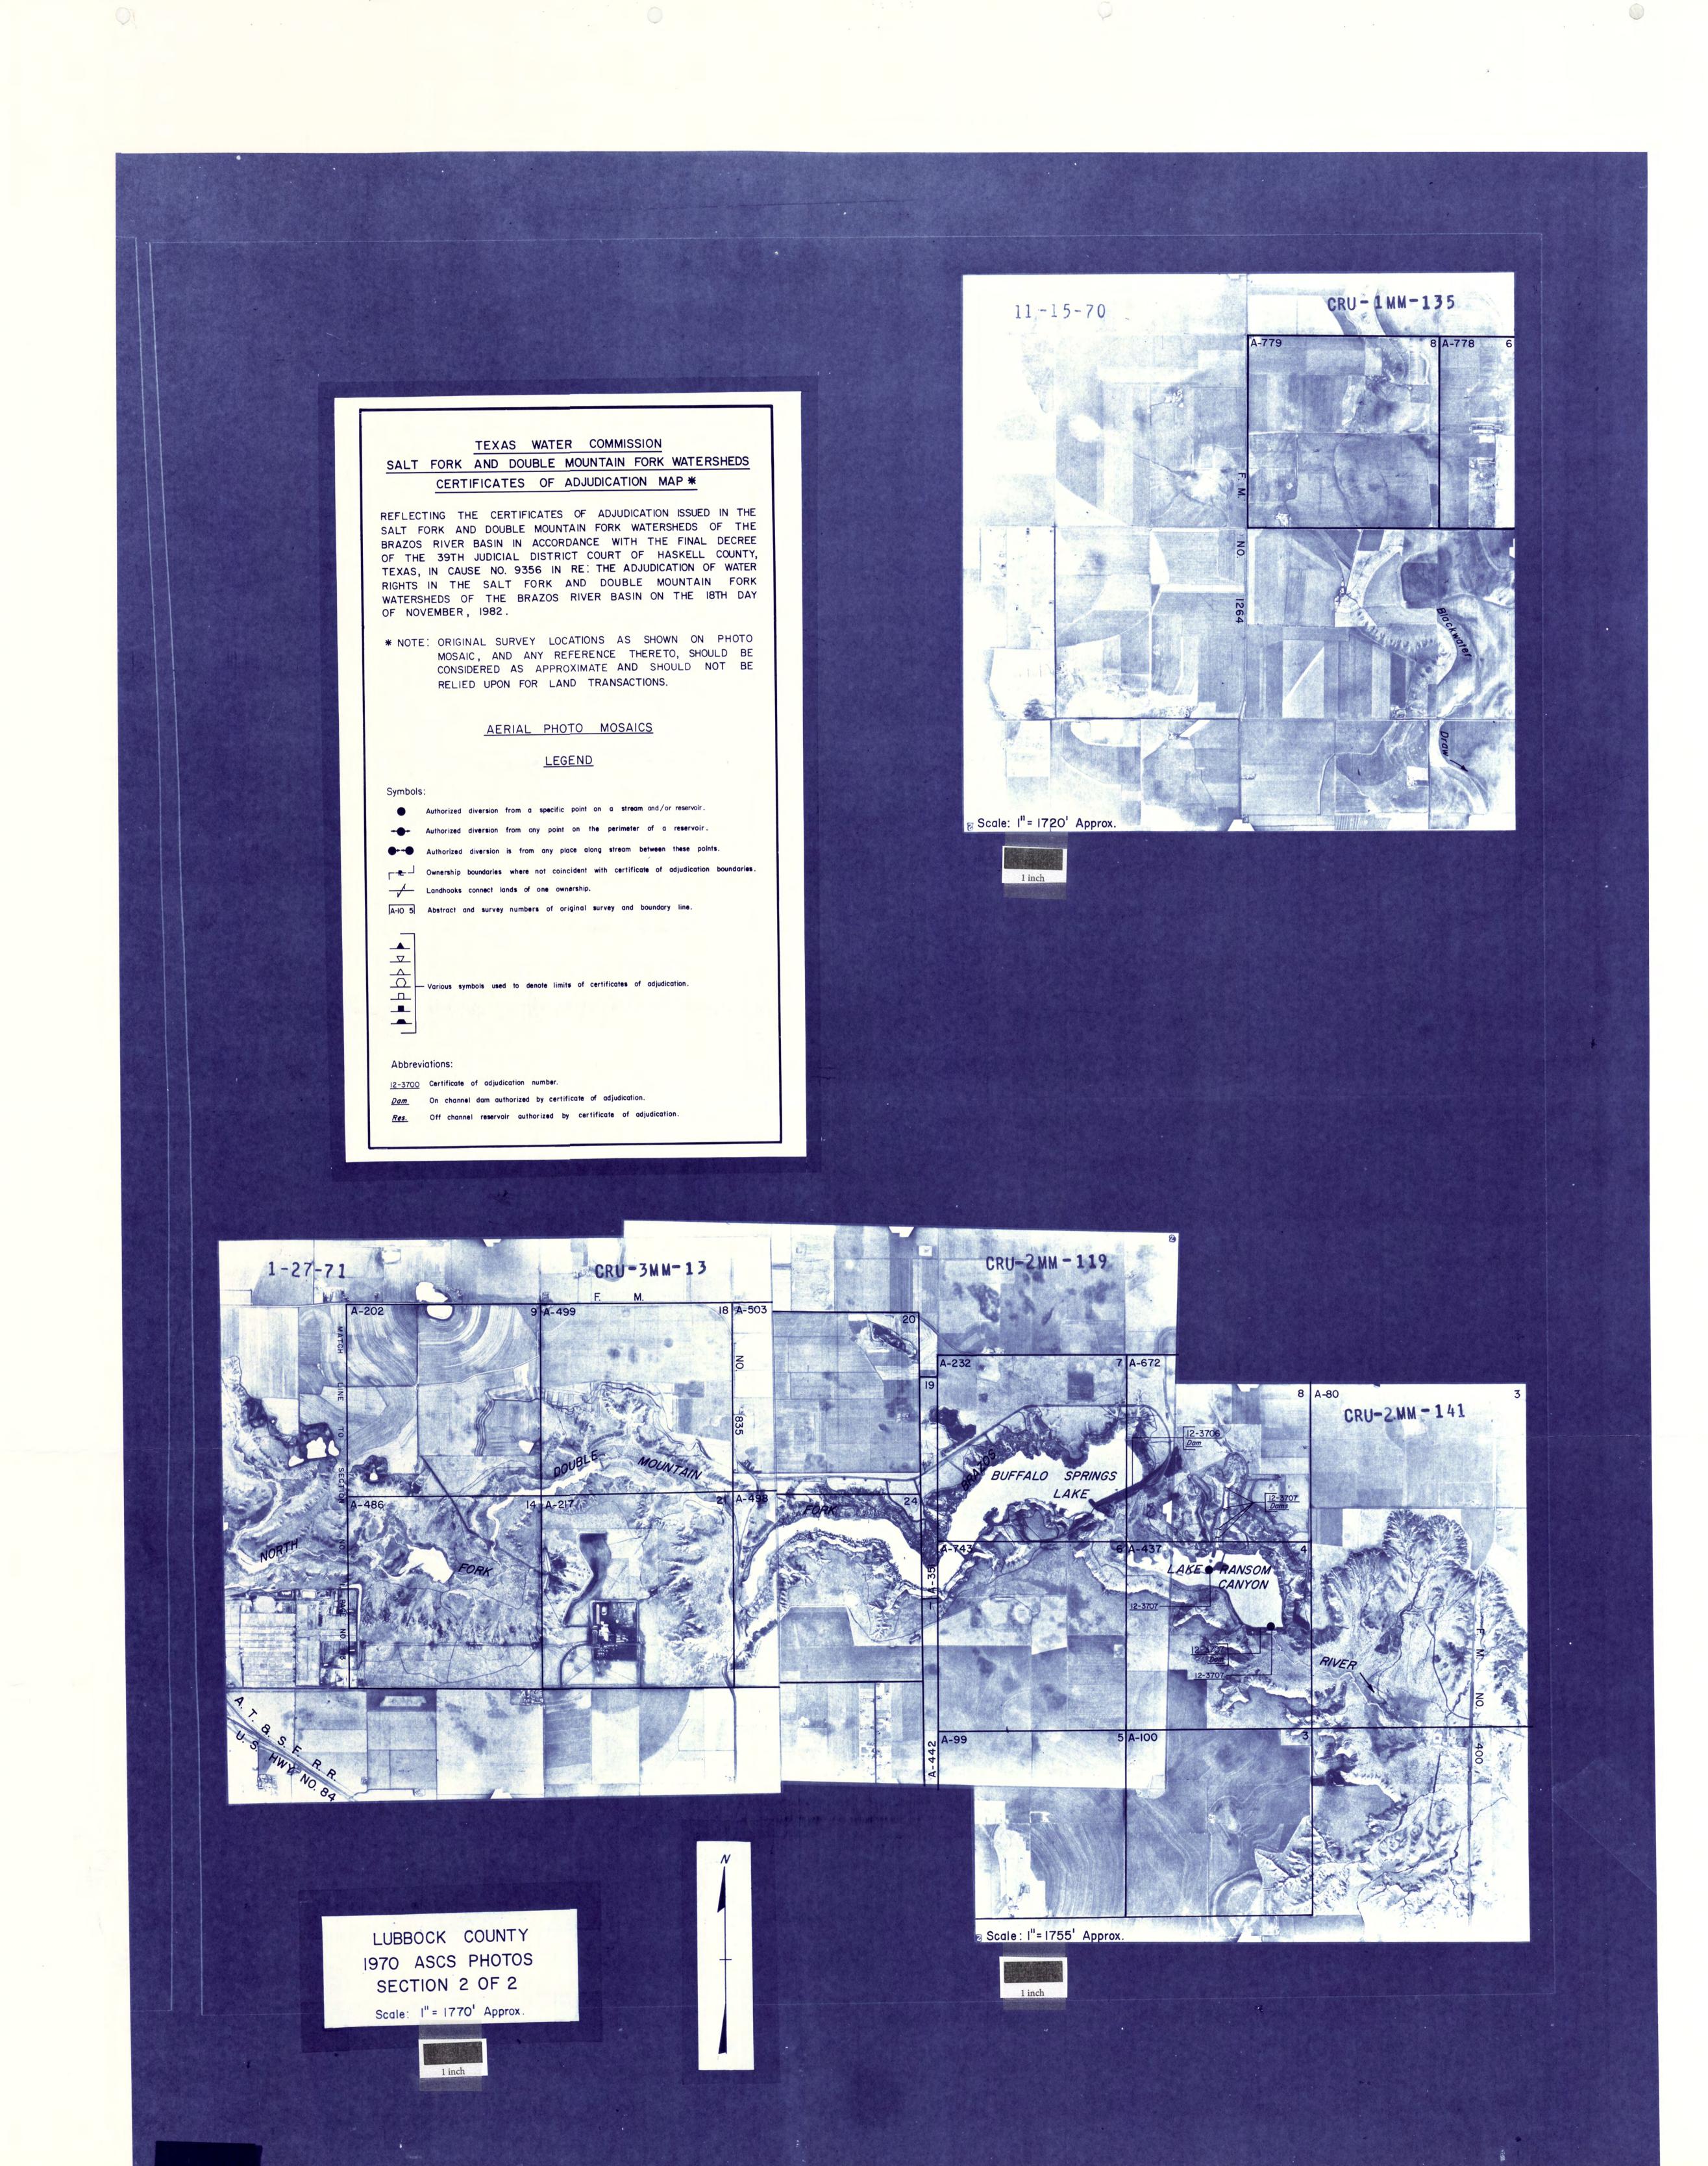

S

A

Missing Map Scan Page Epson7496

(The sequence of maps provided is missing this page #)

TEXAS WATER COMMISSION SALT FORK AND DOUBLE MOUNTAIN FORK WATERSHEDS CERTIFICATES OF ADJUDICATION MAP \*

REFLECTING THE CERTIFICATES OF ADJUDICATION ISSUED IN THE BRAZOS RIVER BASIN IN ACCORDANCE WITH THE FINAL DECREE OF THE 39TH JUDICIAL DISTRICT COURT OF HASKELL COUNTY, TEXAS, IN CAUSE NO. 9356 IN RE: THE ADJUDICATION OF WATER RIGHTS IN THE SALT FORK AND DOUBLE MOUNTAIN FORK WATERSHEDS OF THE BRAZOS RIVER BASIN ON THE 18TH DAY OF NOVEMBER, 1982.

\* NOTE: ORIGINAL SURVEY LOCATIONS AS SHOWN ON PHOTO MOSAIC, AND ANY REFERENCE THERETO, SHOULD BE CONSIDERED AS APPROXIMATE AND SHOULD NOT BE RELIED UPON FOR LAND TRANSACTIONS.

# AERIAL PHOTO MOSAICS

LEGEND

A-IO 5 Abstract and survey numbers of original survey and boundary line.

Abbreviations:

Dam On channel dam authorized by certificate of adjudication.

12-3700 Certificate of adjudication number.

CROSBY COUNTY 1970 ASCS PHOTOS SECTION 2 OF 2

Missing Map Scan Page Epson7502

(The sequence of maps provided is missing this page #)

Res. Off channel reservoir authorized by certificate of adjudication.

1

REFLECTING THE CERTIFICATES OF ADJUDICATION ISSUED IN THE SALT FORK AND DOUBLE MOUNTAIN FORK WATERSHEDS OF THE BRAZOS RIVER BASIN IN ACCORDANCE WITH THE FINAL DECREE OF THE 39TH JUDICIAL DISTRICT COURT OF HASKELL COUNTY, TEXAS, IN CAUSE NO. 9356 IN RE: THE ADJUDICATION OF WATER RIGHTS IN THE SALT FORK AND DOUBLE MOUNTAIN FORK WATERSHEDS OF THE BRAZOS RIVER BASIN ON THE 18TH DAY OF NOVEMBER, 1982.

## AERIAL PHOTO MOSAICS

# LEGEND

- Authorized diversion is from any place along stream between these points.
- Ownership boundaries where not coincident with certificate of adjudication boundaries. Landhooks connect lands of one ownership.
- A-IO 5 Abstract and survey numbers of original survey and boundary line.

 $\longrightarrow$  various symbols used to denote limits of certificates of adjudication.

## Abbreviations:

2-3700 Certificate of adjudication number.

20m On channe dam authorized by certificate of adjudication.

<u>Fes</u> Off channe reservoir authorized by certificate of adjudication.