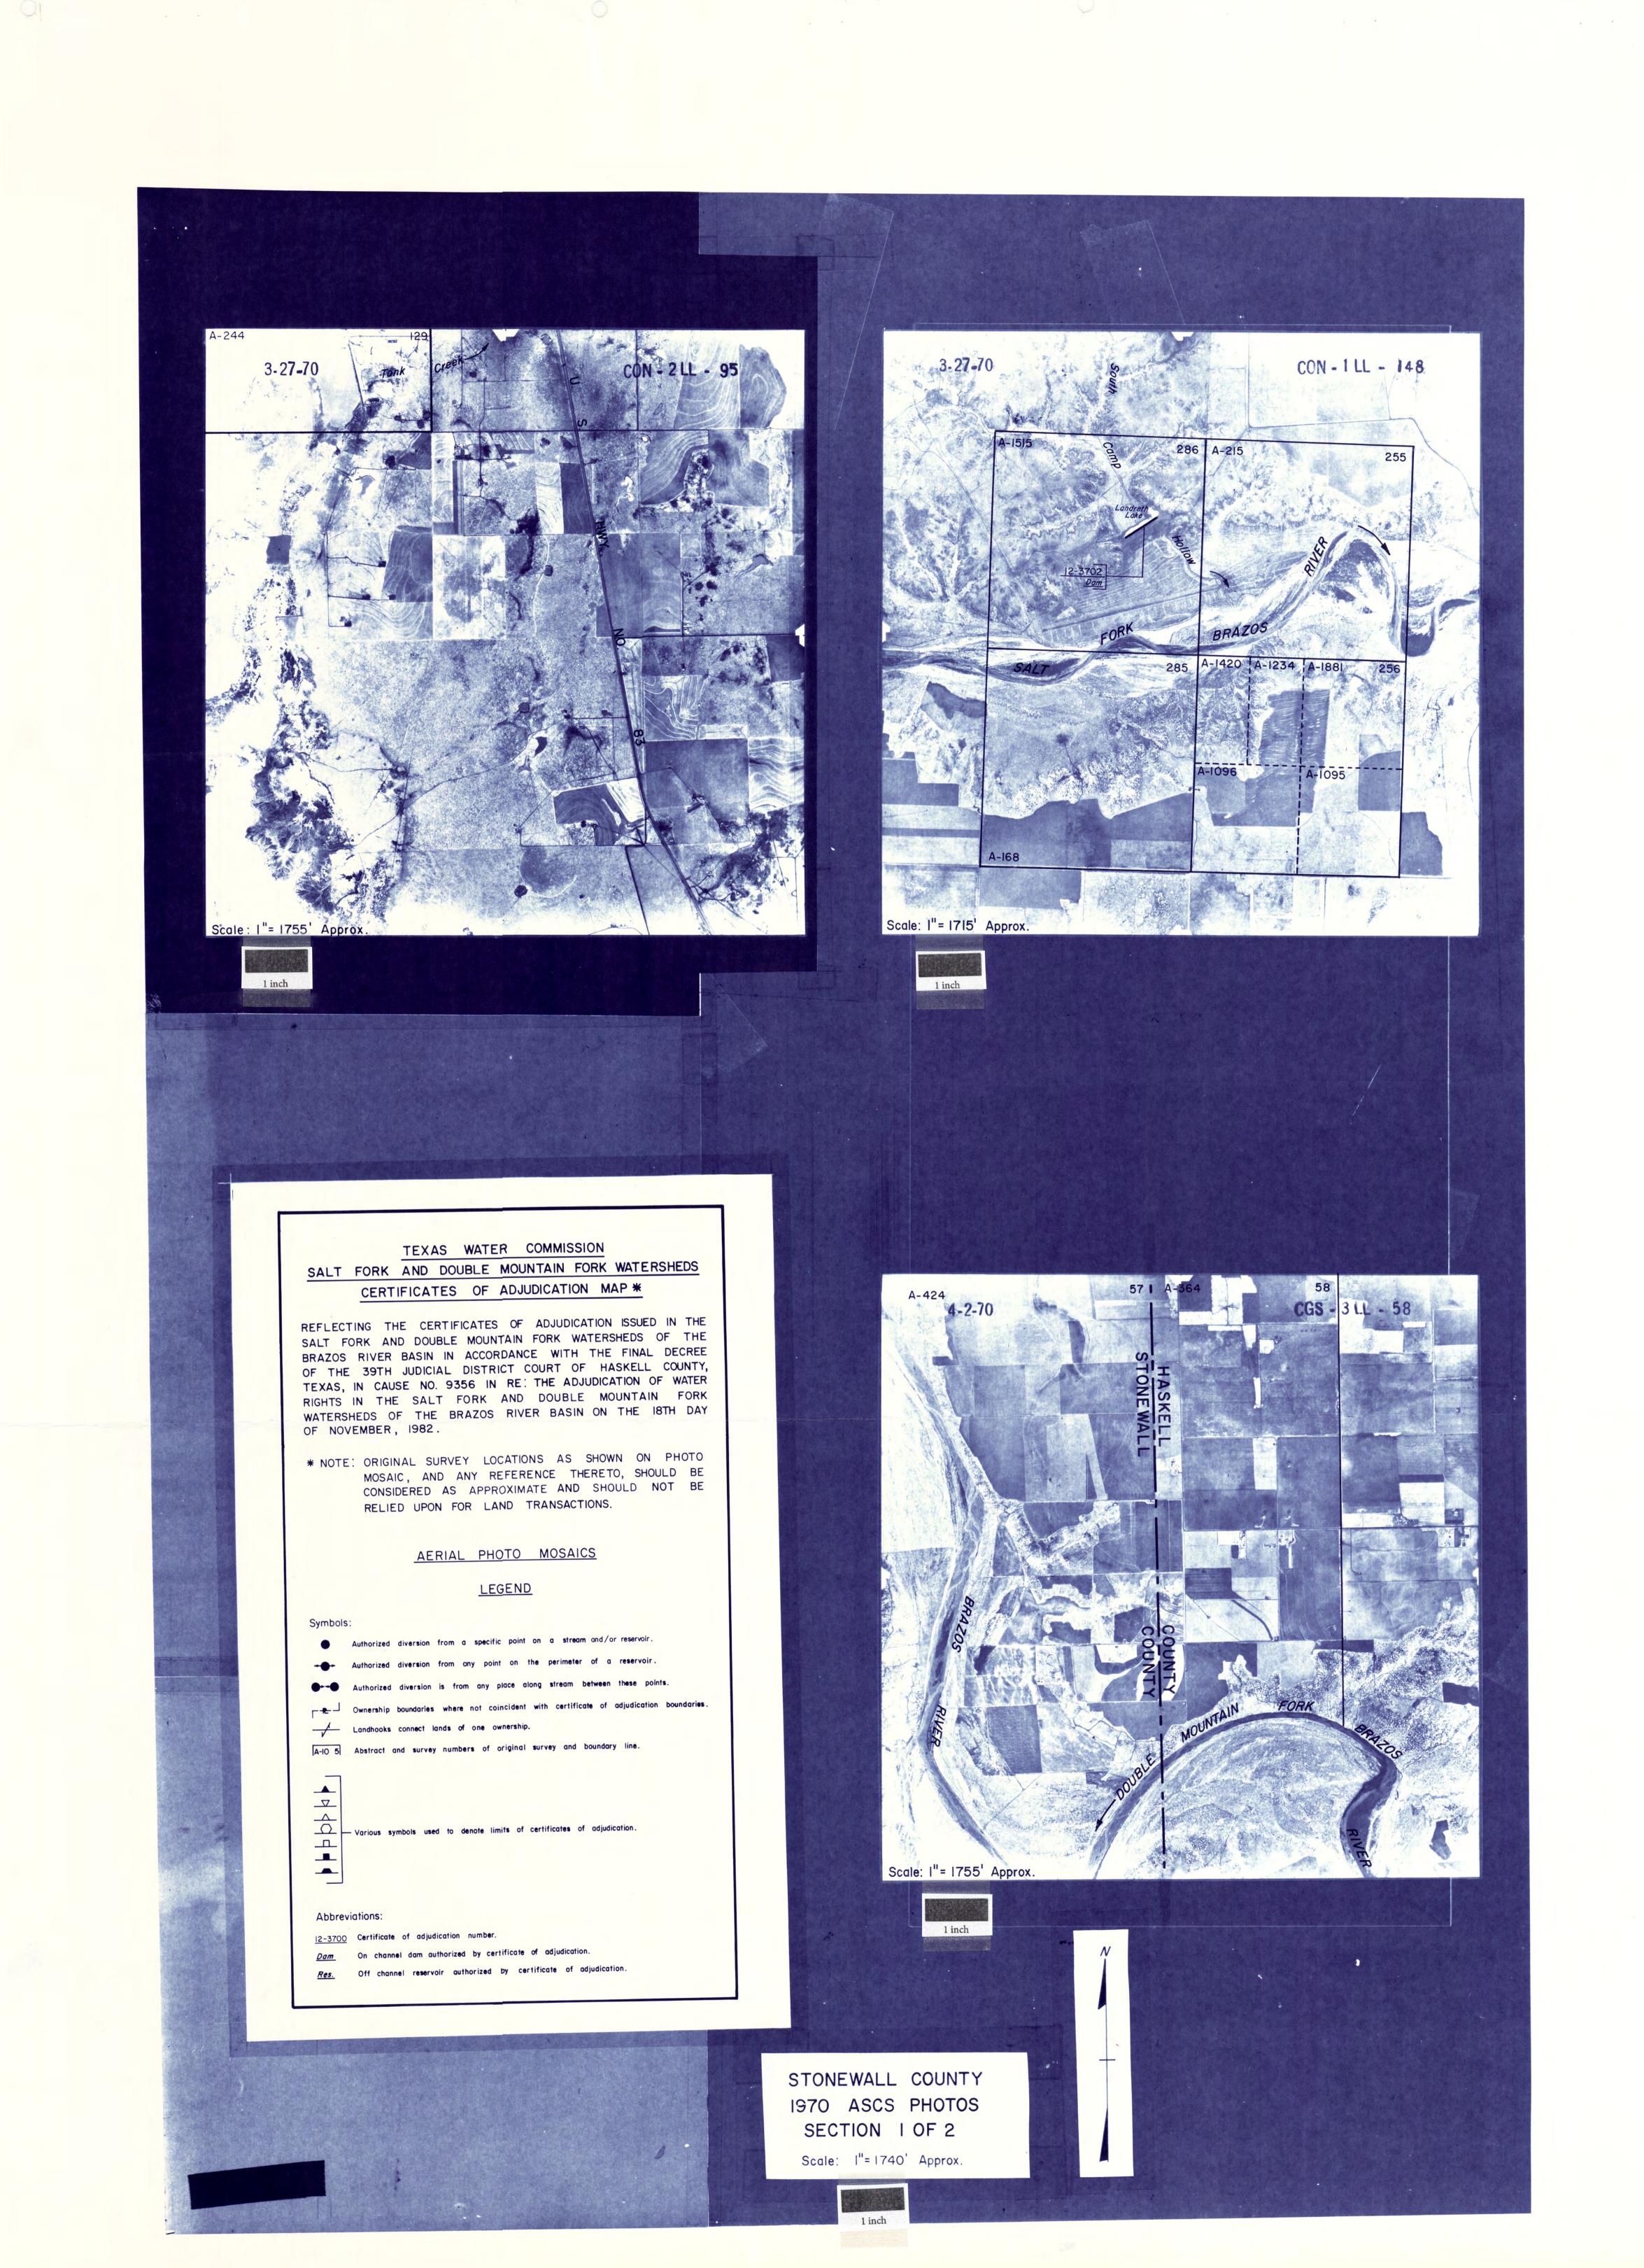

S

A

Missing Map Scan Page Epson7496

(The sequence of maps provided is missing this page #)

TEXAS WATER COMMISSION SALT FORK AND DOUBLE MOUNTAIN FORK WATERSHEDS CERTIFICATES OF ADJUDICATION MAP \*

REFLECTING THE CERTIFICATES OF ADJUDICATION ISSUED IN THE BRAZOS RIVER BASIN IN ACCORDANCE WITH THE FINAL DECREE OF THE 39TH JUDICIAL DISTRICT COURT OF HASKELL COUNTY, TEXAS, IN CAUSE NO. 9356 IN RE: THE ADJUDICATION OF WATER RIGHTS IN THE SALT FORK AND DOUBLE MOUNTAIN FORK WATERSHEDS OF THE BRAZOS RIVER BASIN ON THE 18TH DAY OF NOVEMBER, 1982.

\* NOTE: ORIGINAL SURVEY LOCATIONS AS SHOWN ON PHOTO MOSAIC, AND ANY REFERENCE THERETO, SHOULD BE CONSIDERED AS APPROXIMATE AND SHOULD NOT BE RELIED UPON FOR LAND TRANSACTIONS.

# AERIAL PHOTO MOSAICS

LEGEND

A-IO 5 Abstract and survey numbers of original survey and boundary line.

Abbreviations:

Dam On channel dam authorized by certificate of adjudication.

12-3700 Certificate of adjudication number.