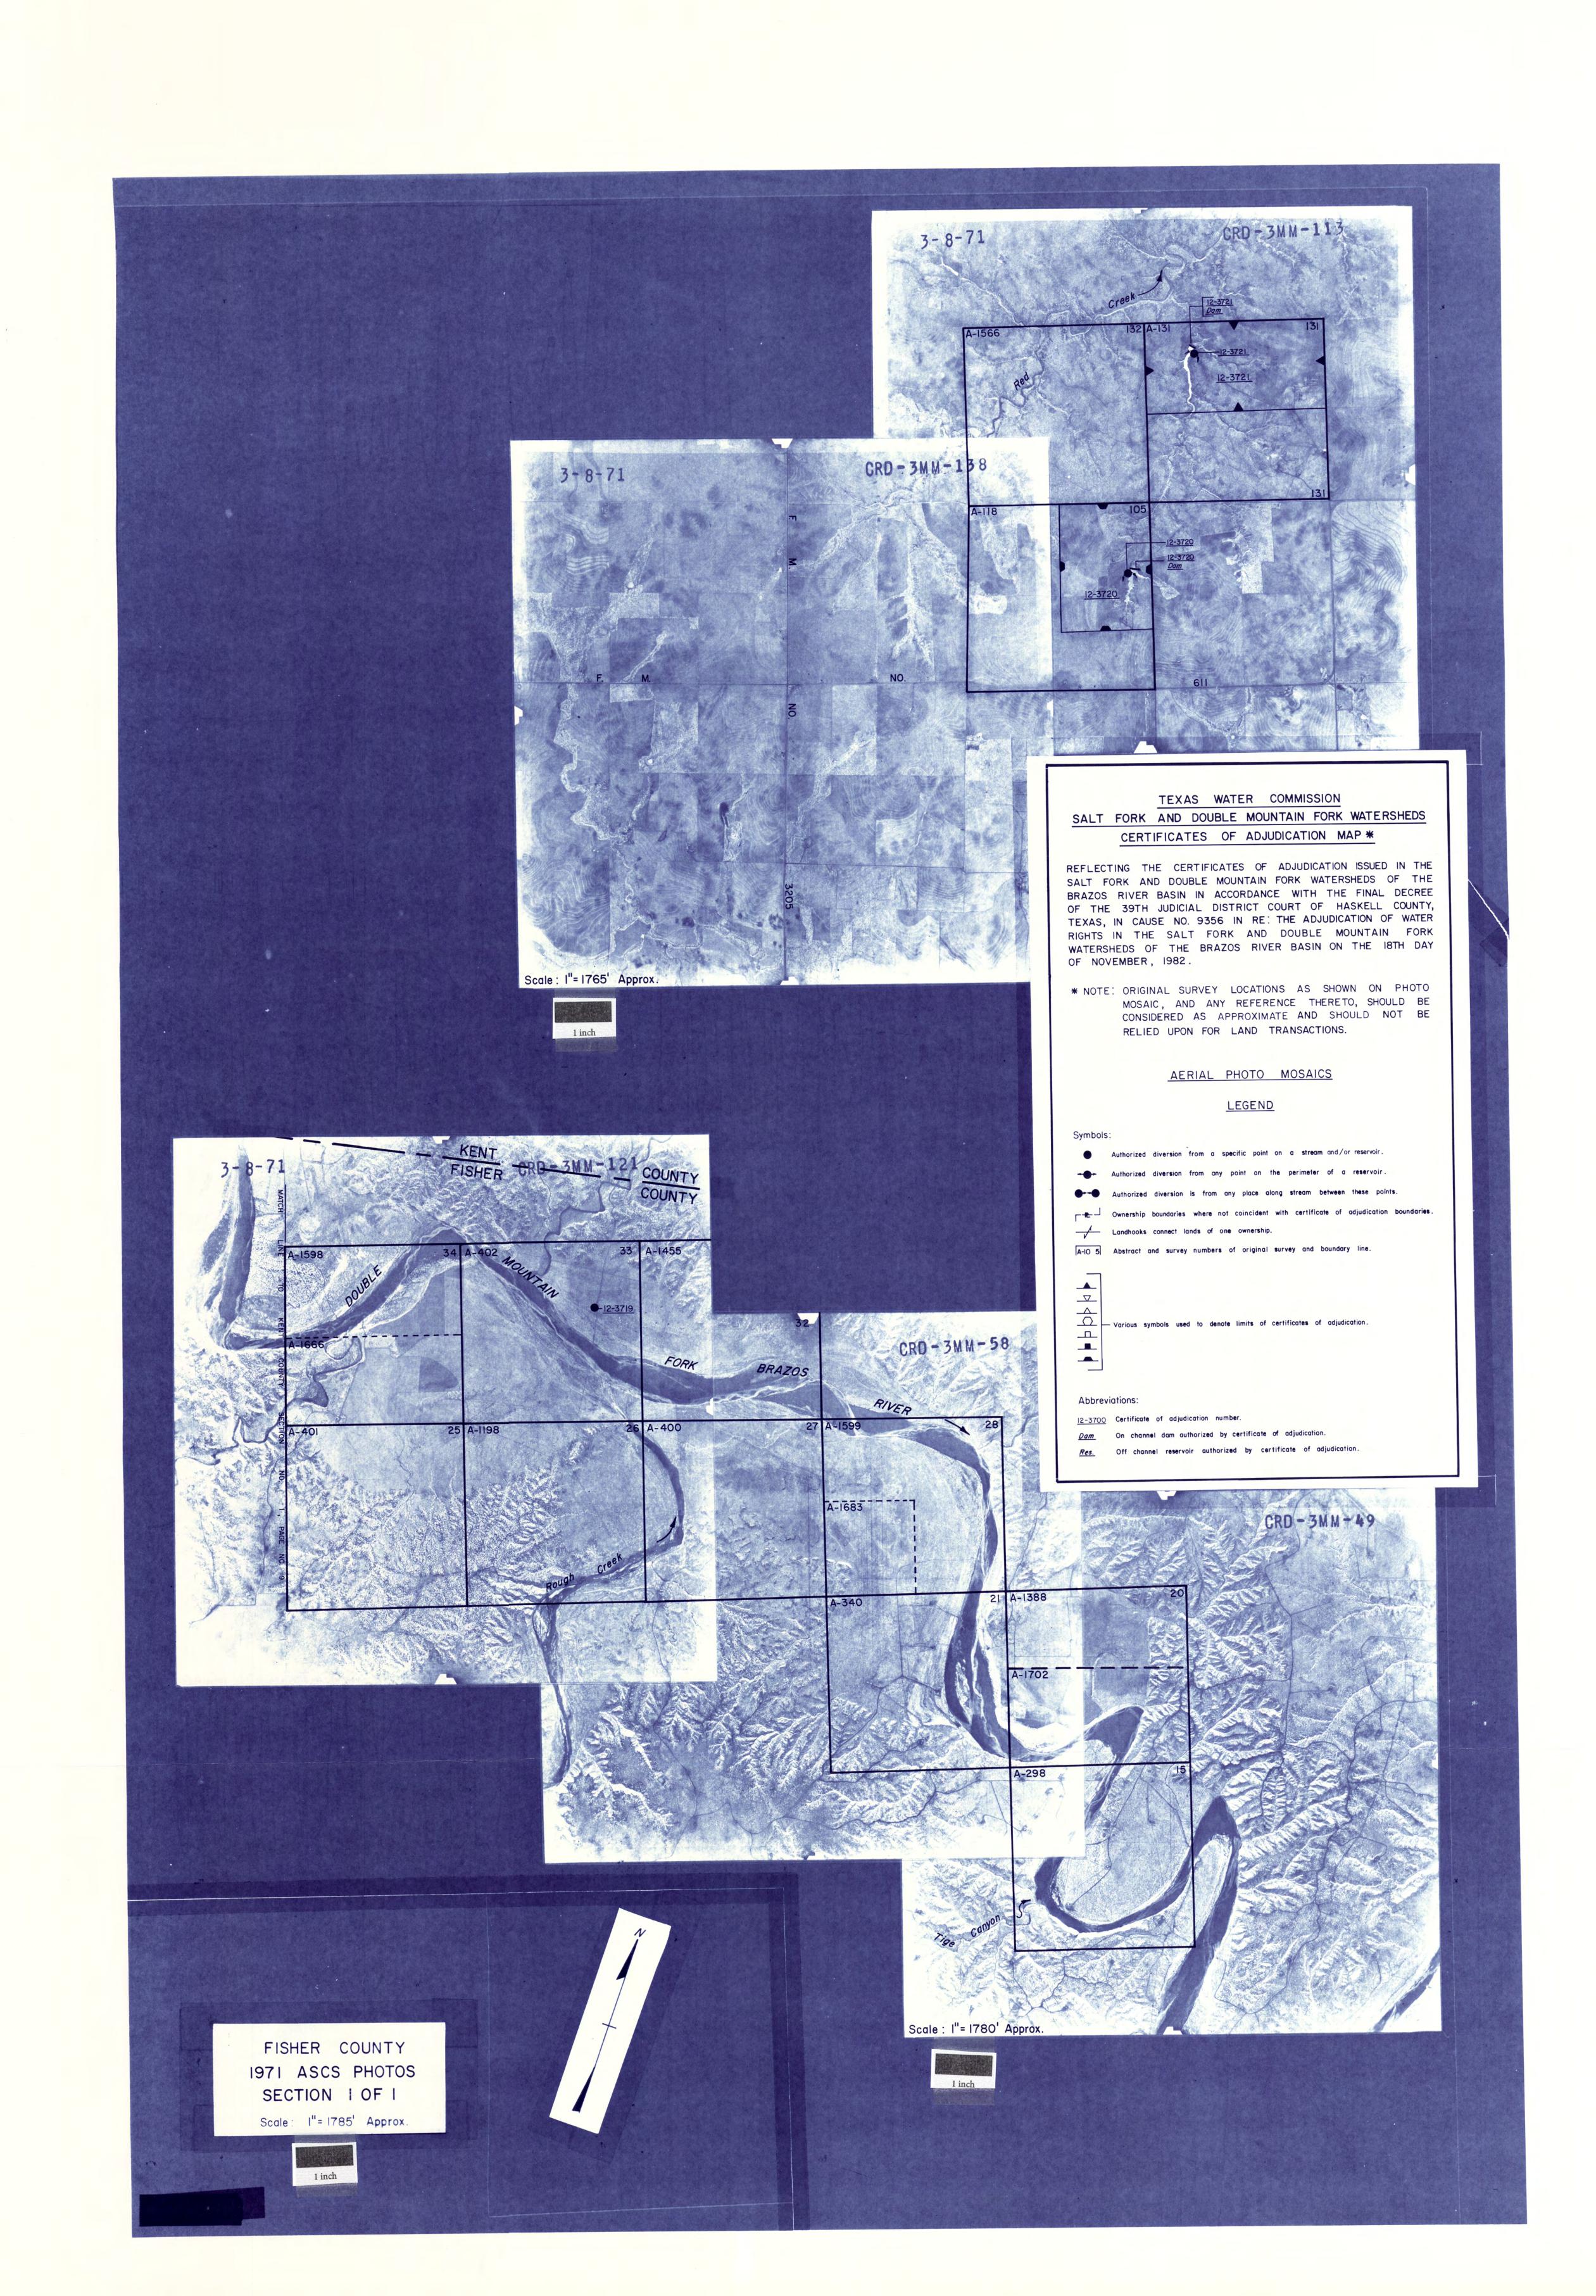

REFLECTING THE CERTIFICATES OF ADJUDICATION ISSUED IN THE SALT FORK AND DOUBLE MOUNTAIN FORK WATERSHEDS OF THE BRAZOS RIVER BASIN IN ACCORDANCE WITH THE FINAL DECREE OF THE 39TH JUDICIAL DISTRICT COURT OF HASKELL COUNTY, TEXAS, IN CAUSE NO. 9356 IN RE: THE ADJUDICATION OF WATER RIGHTS IN THE SALT FORK AND DOUBLE MOUNTAIN FORK WATERSHEDS OF THE BRAZOS RIVER BASIN ON THE 18TH DAY OF NOVEMBER, 1982.

\* NOTE: ORIGINAL SURVEY LOCATIONS AS SHOWN ON PHOTO MOSAIC, AND ANY REFERENCE THERETO, SHOULD BE CONSIDERED AS APPROXIMATE AND SHOULD NOT BE RELIED UPON FOR LAND TRANSACTIONS.

## AERIAL PHOTO MOSAICS

# LEGEND

- Authorized diversion is from any place along stream between these points.
- Ownership boundaries where not coincident with certificate of adjudication boundaries. Landhooks connect lands of one ownership.
- A-IO 5 Abstract and survey numbers of original survey and boundary line.

 $\longrightarrow$  various symbols used to denote limits of certificates of adjudication.

## Abbreviations:

2-3700 Certificate of adjudication number.

20m On channe dam authorized by certificate of adjudication.

<u>Fes</u> Off channe reservoir authorized by certificate of adjudication.