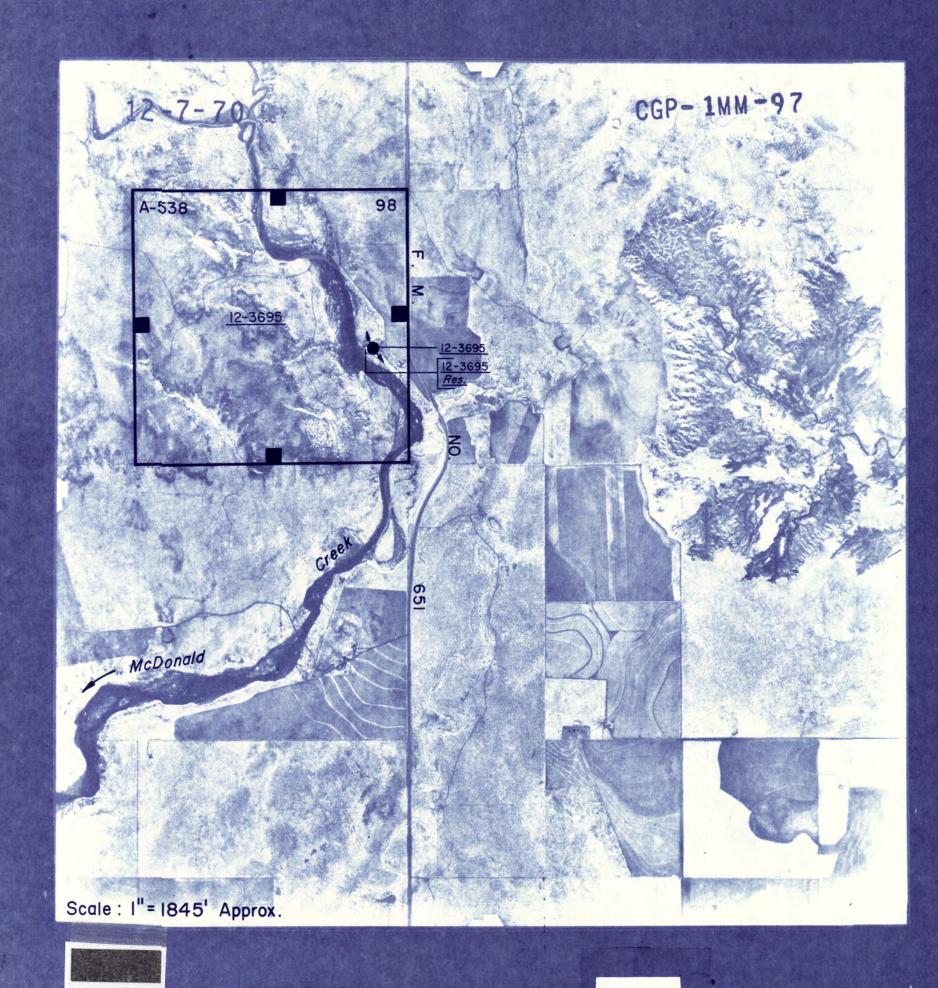

S

A

Missing Map Scan Page Epson7496

(The sequence of maps provided is missing this page #)

TEXAS WATER COMMISSION SALT FORK AND DOUBLE MOUNTAIN FORK WATERSHEDS CERTIFICATES OF ADJUDICATION MAP \*

REFLECTING THE CERTIFICATES OF ADJUDICATION ISSUED IN THE BRAZOS RIVER BASIN IN ACCORDANCE WITH THE FINAL DECREE OF THE 39TH JUDICIAL DISTRICT COURT OF HASKELL COUNTY, TEXAS, IN CAUSE NO. 9356 IN RE: THE ADJUDICATION OF WATER RIGHTS IN THE SALT FORK AND DOUBLE MOUNTAIN FORK WATERSHEDS OF THE BRAZOS RIVER BASIN ON THE 18TH DAY OF NOVEMBER, 1982.

\* NOTE: ORIGINAL SURVEY LOCATIONS AS SHOWN ON PHOTO MOSAIC, AND ANY REFERENCE THERETO, SHOULD BE CONSIDERED AS APPROXIMATE AND SHOULD NOT BE RELIED UPON FOR LAND TRANSACTIONS.

# AERIAL PHOTO MOSAICS

LEGEND

A-IO 5 Abstract and survey numbers of original survey and boundary line.

Abbreviations:

Dam On channel dam authorized by certificate of adjudication.

12-3700 Certificate of adjudication number.