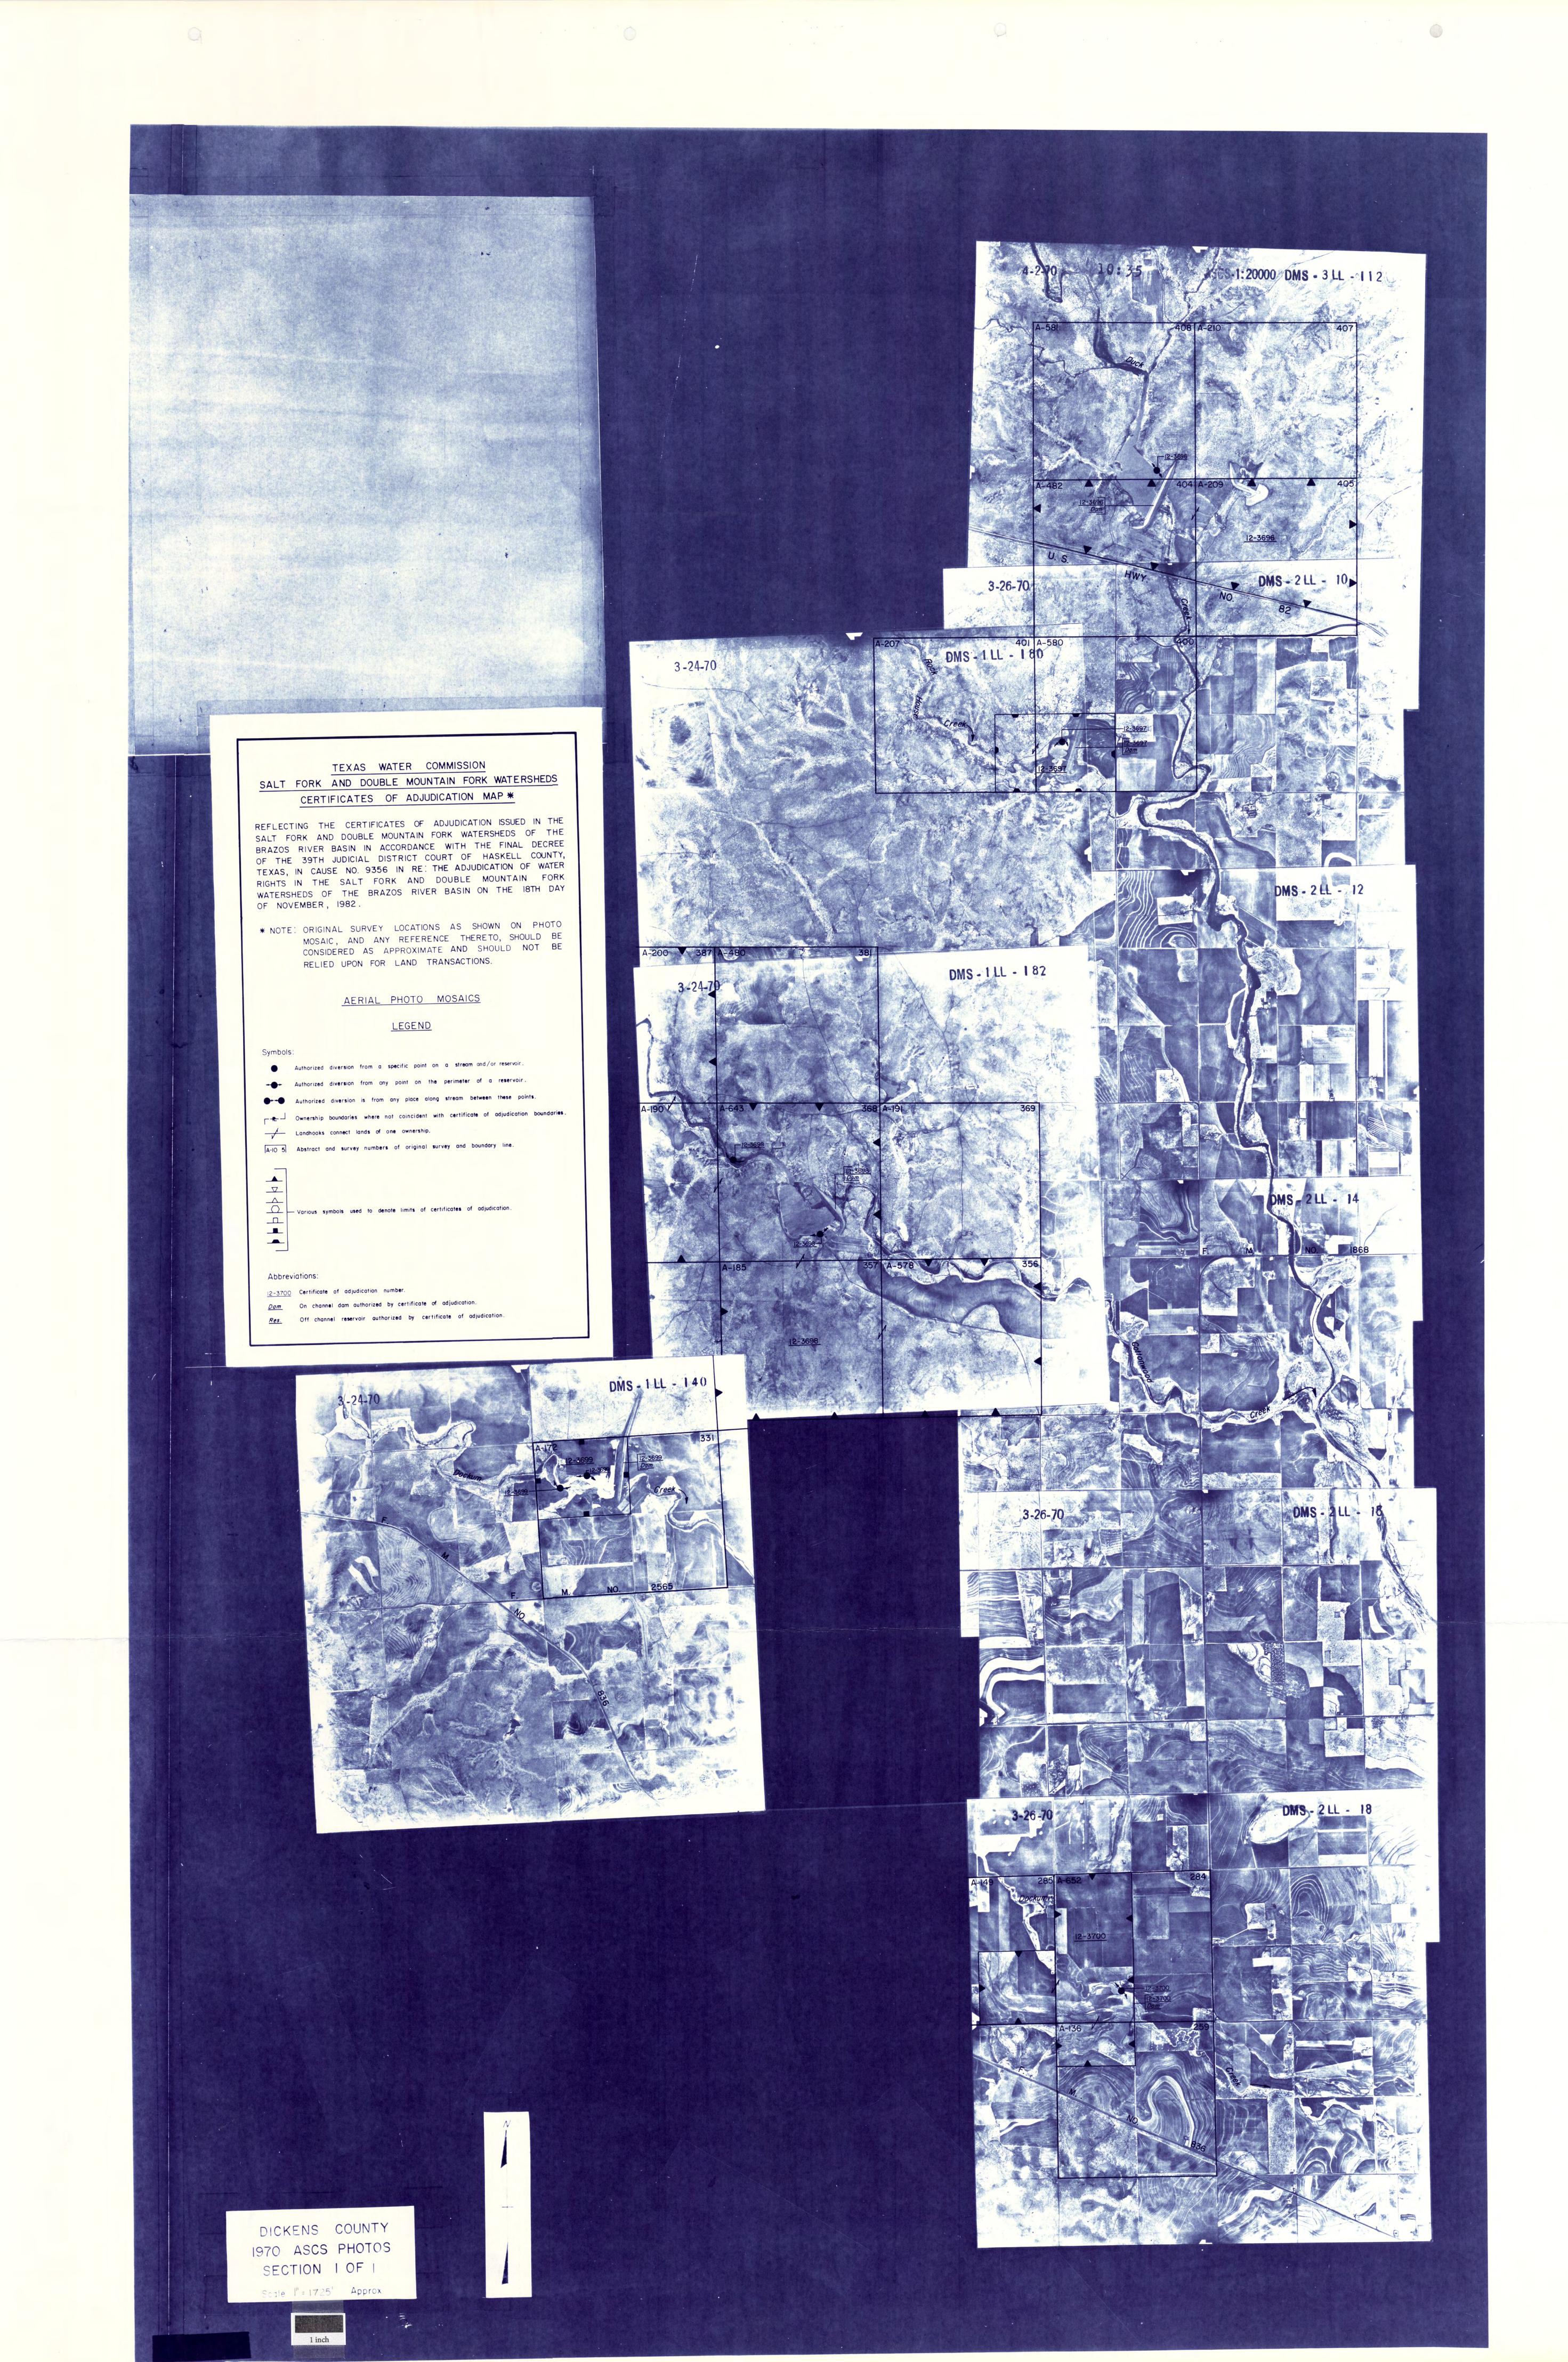

REFLECTING THE CERTIFICATES OF ADJUDICATION ISSUED IN THE SALT FORK AND DOUBLE MOUNTAIN FORK WATERSHEDS OF THE BRAZOS RIVER BASIN IN ACCORDANCE WITH THE FINAL DECREE OF THE 39TH JUDICIAL DISTRICT COURT OF HASKELL COUNTY, TEXAS, IN CAUSE NO. 9356 IN RE: THE ADJUDICATION OF WATER RIGHTS IN THE SALT FORK AND DOUBLE MOUNTAIN FORK WATERSHEDS OF THE BRAZOS RIVER BASIN ON THE 18TH DAY OF NOVEMBER, 1982.

\* NOTE: ORIGINAL SURVEY LOCATIONS AS SHOWN ON PHOTO MOSAIC, AND ANY REFERENCE THERETO, SHOULD BE CONSIDERED AS APPROXIMATE AND SHOULD NOT BE RELIED UPON FOR LAND TRANSACTIONS.

## AERIAL PHOTO MOSAICS

# LEGEND

- Authorized diversion is from any place along stream between these points.
- Ownership boundaries where not coincident with certificate of adjudication boundaries. Landhooks connect lands of one ownership.
- A-IO 5 Abstract and survey numbers of original survey and boundary line.

 $\longrightarrow$  various symbols used to denote limits of certificates of adjudication.

## Abbreviations:

2-3700 Certificate of adjudication number.

20m On channe dam authorized by certificate of adjudication.

<u>Fes</u> Off channe reservoir authorized by certificate of adjudication.