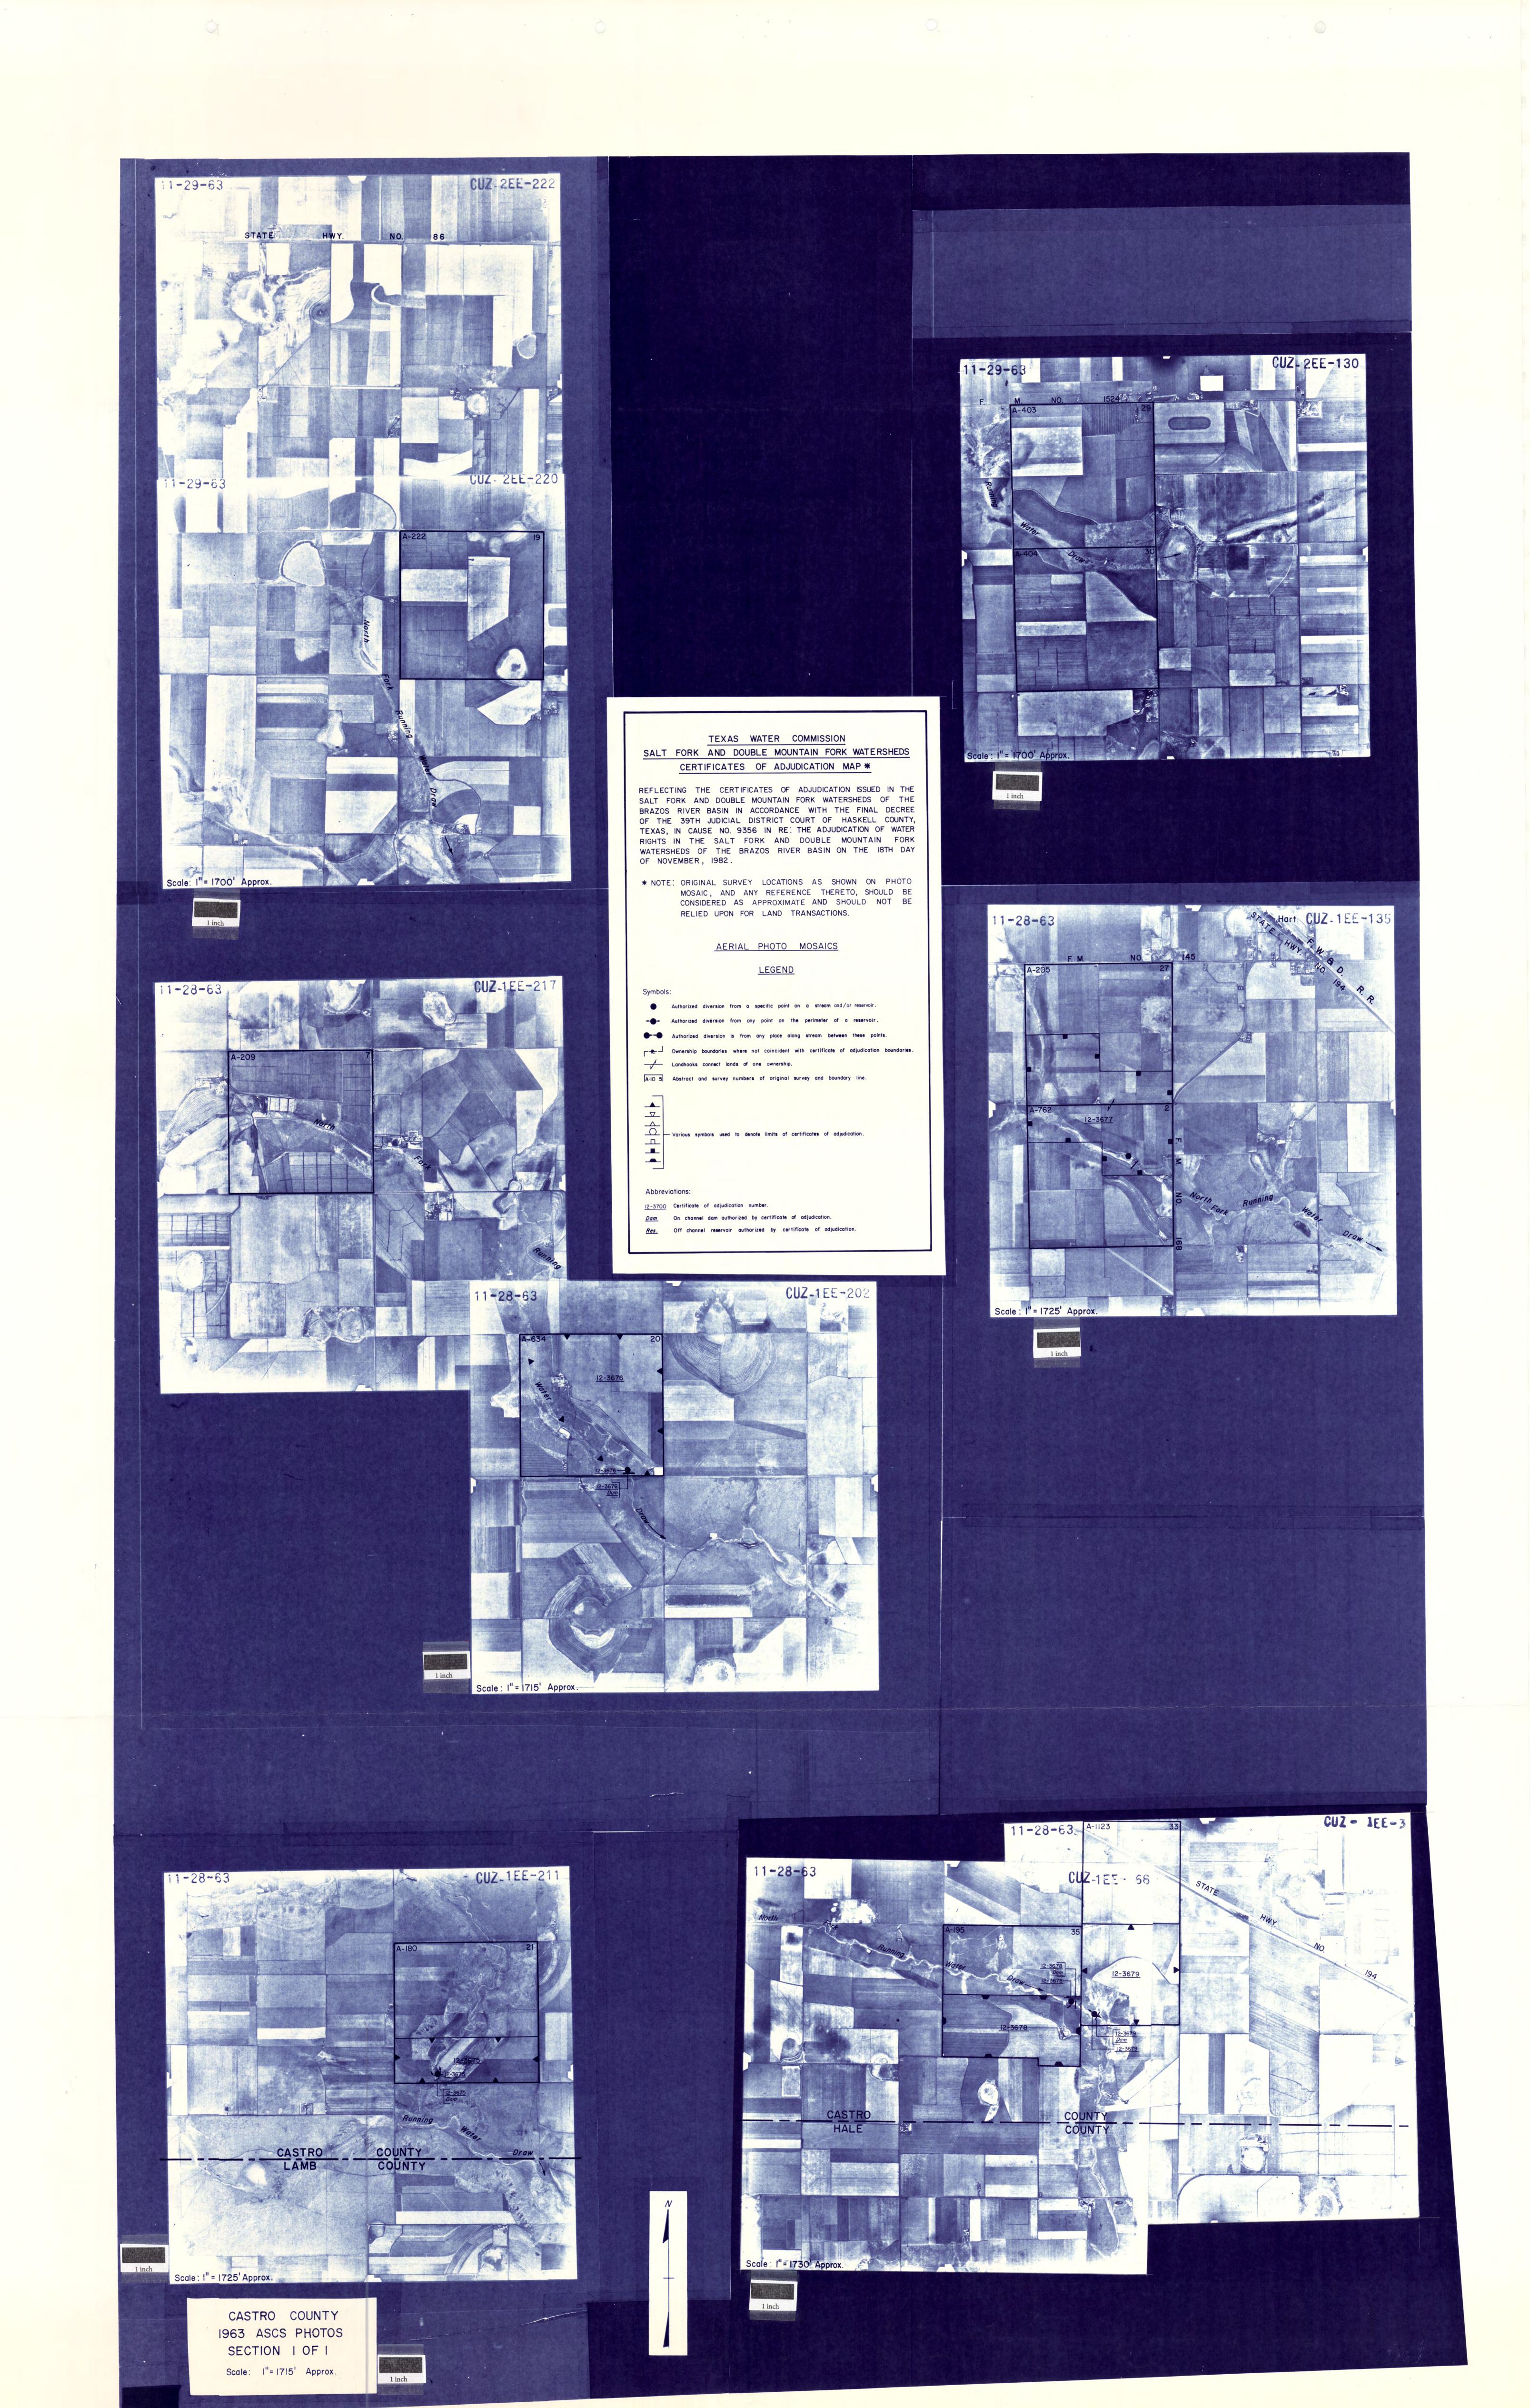

S

A

Missing Map Scan Page Epson7496

(The sequence of maps provided is missing this page #)

TEXAS WATER COMMISSION SALT FORK AND DOUBLE MOUNTAIN FORK WATERSHEDS CERTIFICATES OF ADJUDICATION MAP \*

REFLECTING THE CERTIFICATES OF ADJUDICATION ISSUED IN THE BRAZOS RIVER BASIN IN ACCORDANCE WITH THE FINAL DECREE OF THE 39TH JUDICIAL DISTRICT COURT OF HASKELL COUNTY, TEXAS, IN CAUSE NO. 9356 IN RE: THE ADJUDICATION OF WATER RIGHTS IN THE SALT FORK AND DOUBLE MOUNTAIN FORK WATERSHEDS OF THE BRAZOS RIVER BASIN ON THE 18TH DAY OF NOVEMBER, 1982.

\* NOTE: ORIGINAL SURVEY LOCATIONS AS SHOWN ON PHOTO MOSAIC, AND ANY REFERENCE THERETO, SHOULD BE CONSIDERED AS APPROXIMATE AND SHOULD NOT BE RELIED UPON FOR LAND TRANSACTIONS.

# AERIAL PHOTO MOSAICS

LEGEND

A-IO 5 Abstract and survey numbers of original survey and boundary line.

Abbreviations:

Dam On channel dam authorized by certificate of adjudication.

12-3700 Certificate of adjudication number.