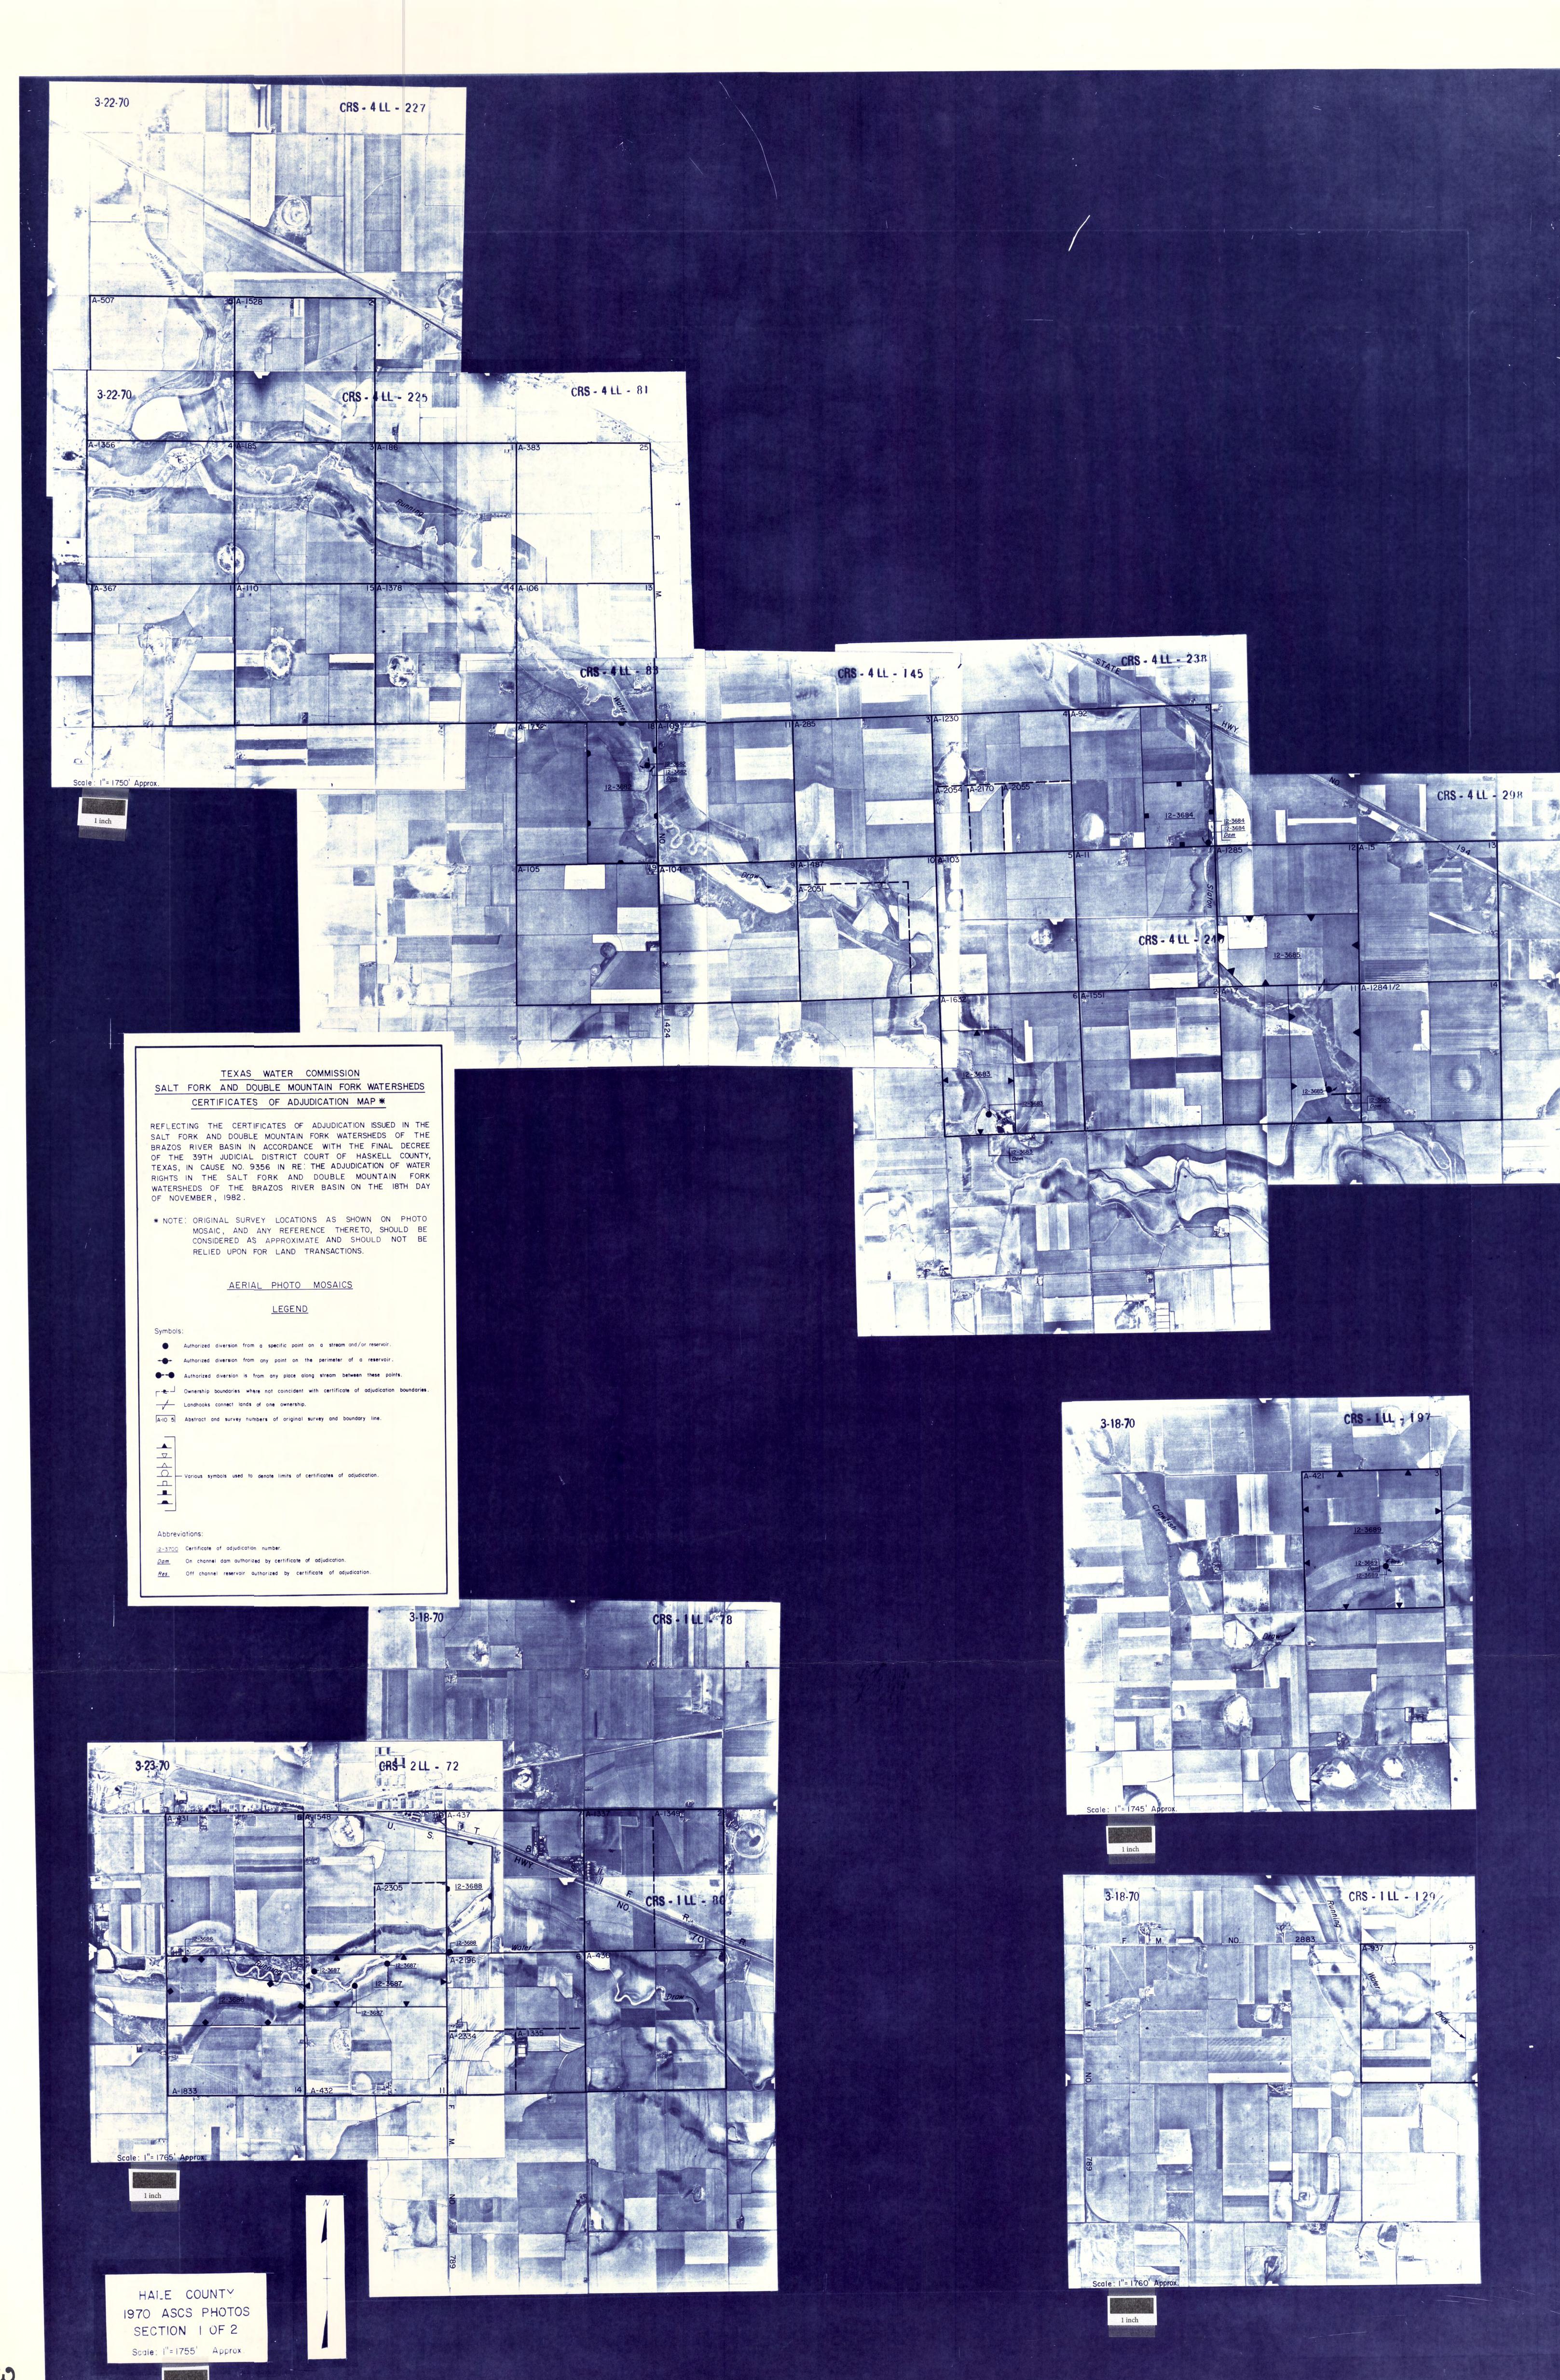

REFLECTING THE CERTIFICATES OF ADJUDICATION ISSUED IN THE SALT FORK AND DOUBLE MOUNTAIN FORK WATERSHEDS OF THE BRAZOS RIVER BASIN IN ACCORDANCE WITH THE FINAL DECREE OF THE 39TH JUDICIAL DISTRICT COURT OF HASKELL COUNTY, TEXAS, IN CAUSE NO. 9356 IN RE: THE ADJUDICATION OF WATER RIGHTS IN THE SALT FORK AND DOUBLE MOUNTAIN FORK WATERSHEDS OF THE BRAZOS RIVER BASIN ON THE 18TH DAY OF NOVEMBER, 1982.

\* NOTE: ORIGINAL SURVEY LOCATIONS AS SHOWN ON PHOTO MOSAIC, AND ANY REFERENCE THERETO, SHOULD BE CONSIDERED AS APPROXIMATE AND SHOULD NOT BE RELIED UPON FOR LAND TRANSACTIONS.

## AERIAL PHOTO MOSAICS

# LEGEND

- Authorized diversion is from any place along stream between these points.
- Ownership boundaries where not coincident with certificate of adjudication boundaries. Landhooks connect lands of one ownership.
- A-IO 5 Abstract and survey numbers of original survey and boundary line.

 $\longrightarrow$  various symbols used to denote limits of certificates of adjudication.

## Abbreviations:

2-3700 Certificate of adjudication number.

20m On channe dam authorized by certificate of adjudication.

<u>Fes</u> Off channe reservoir authorized by certificate of adjudication.