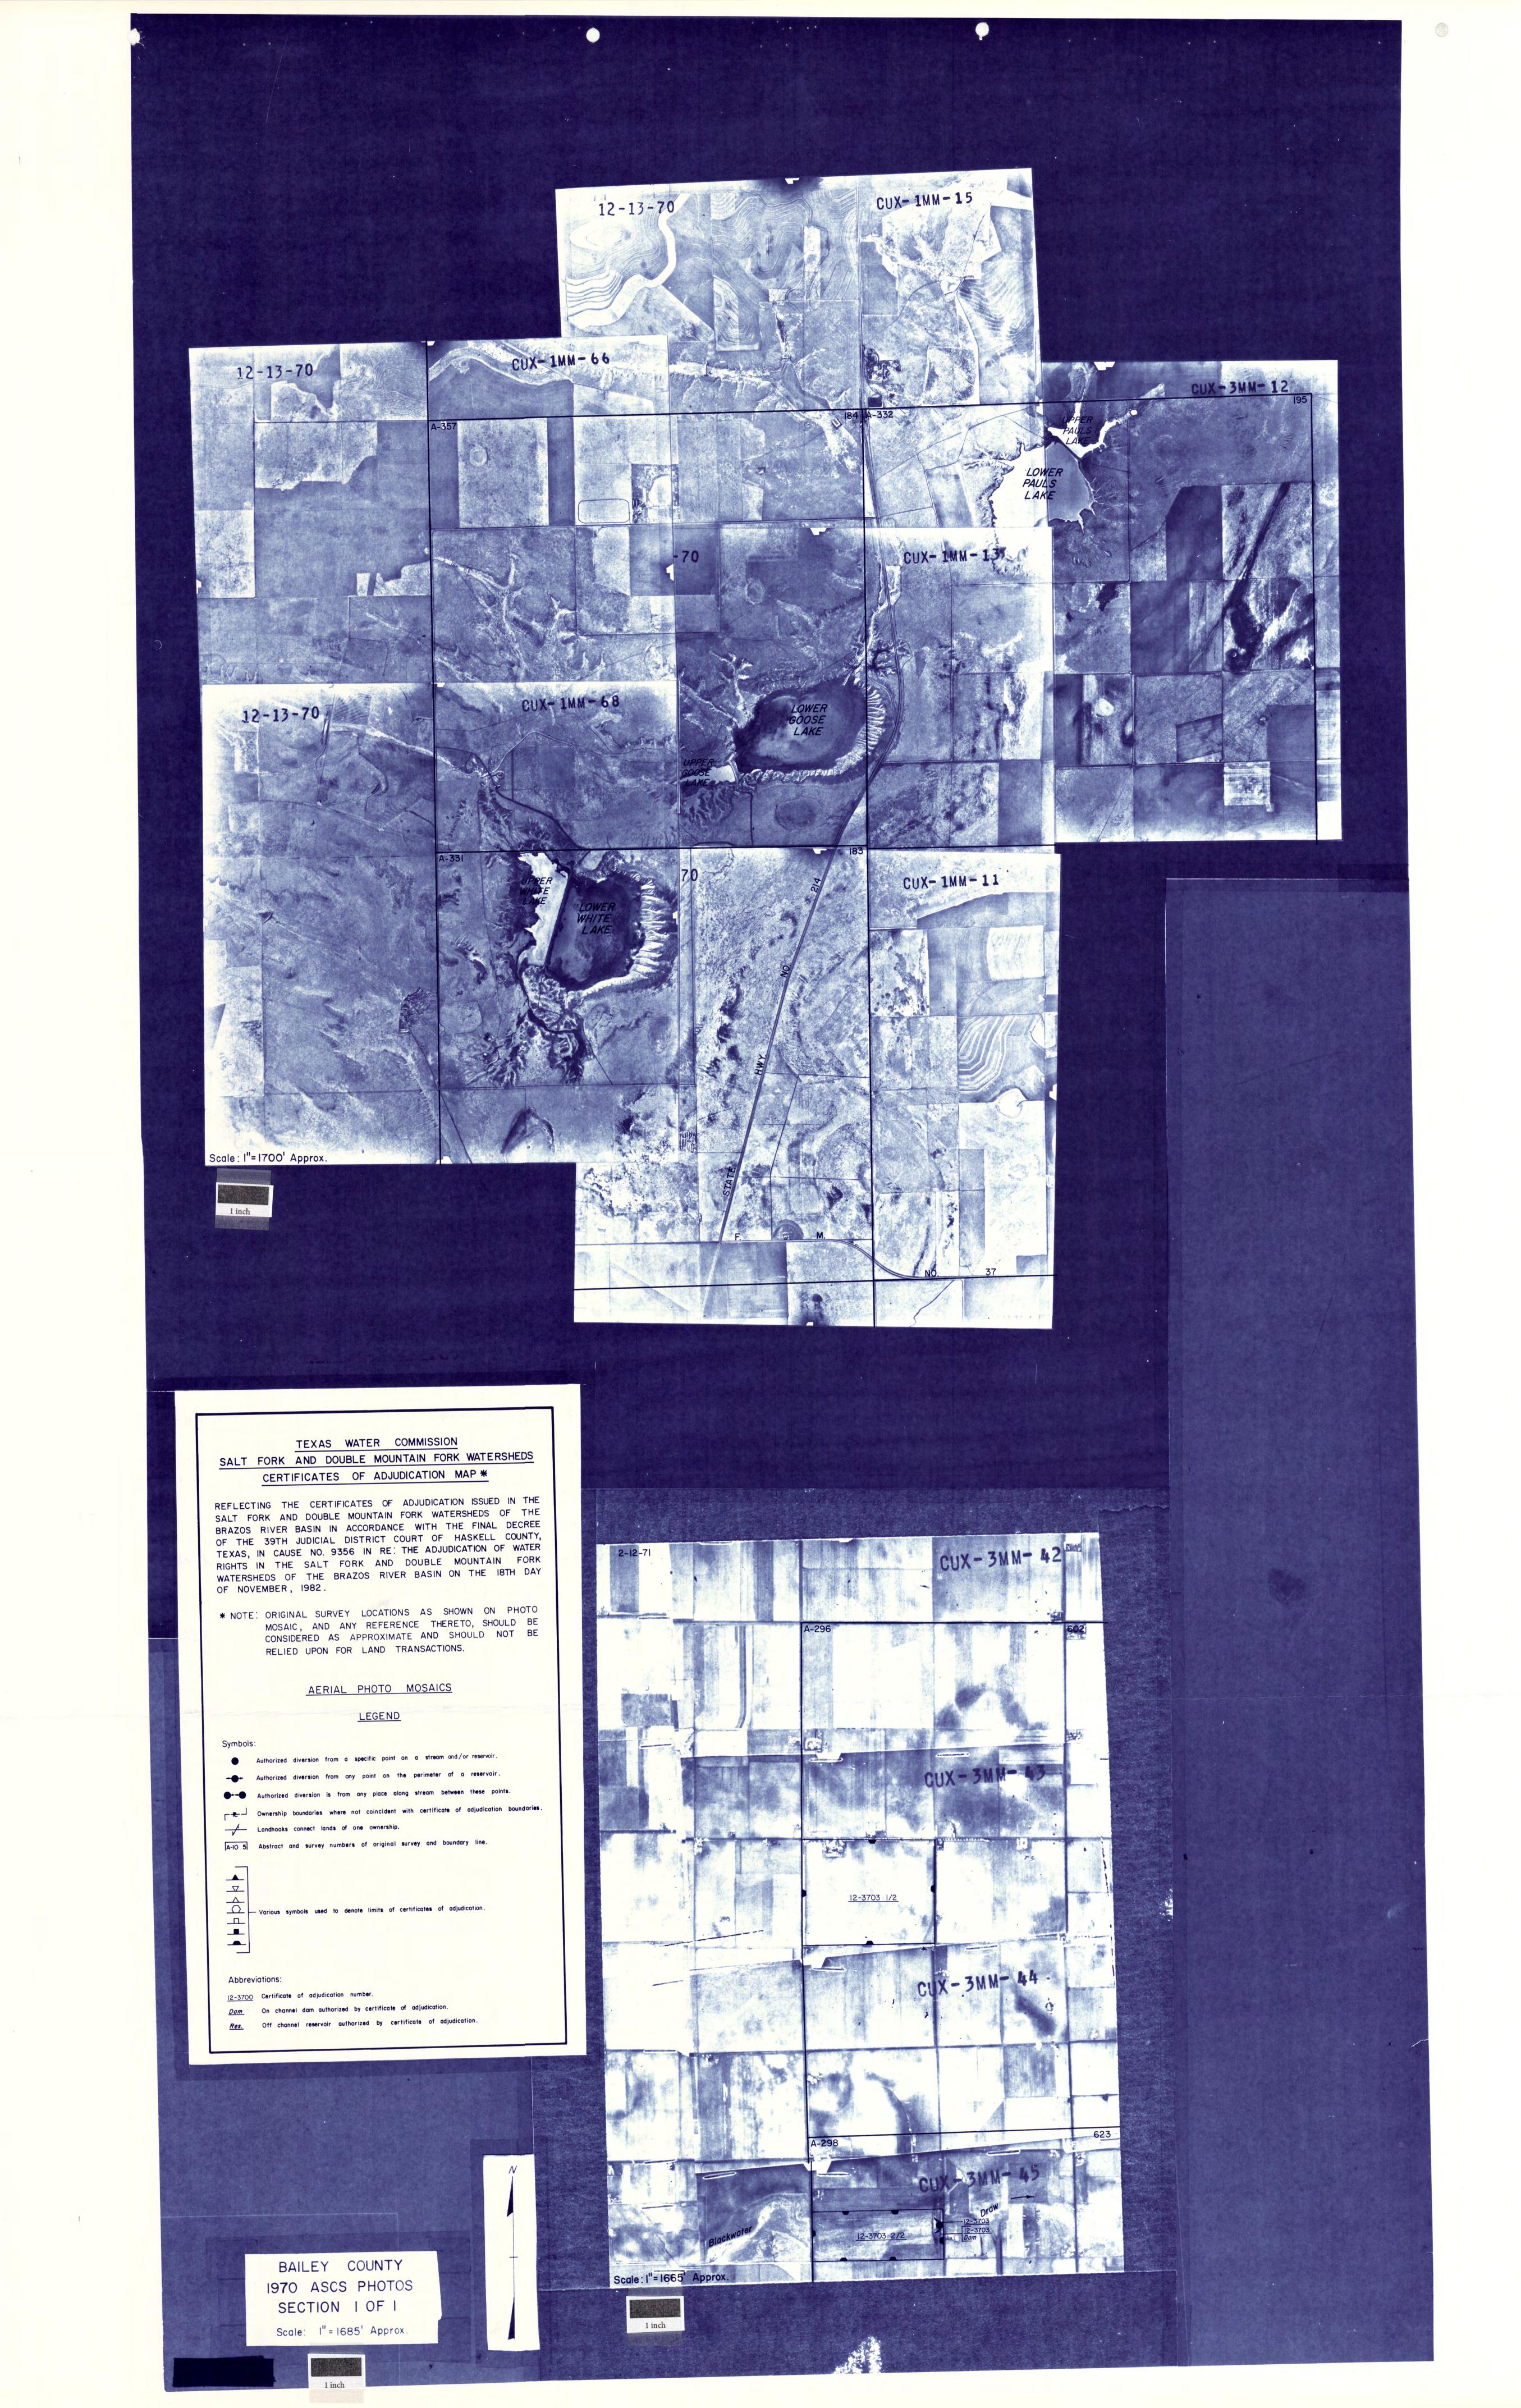

USE NO. 9356 IN RE: THE ADJUDICATION OF WATER RIGHTS IN THE SALT FORK AND DOUBLE MOUNTAIN FORK WATERSHEDS OF THE BRAZOS RIVER BASIN ON THE 18TH DAY OF NOVEMBER, 1982.

\* NOTE: ORIGINAL SURVEY LOCATIONS AS SHOWN ON PHOTO MOSAIC, AND ANY REFERENCE THERETO, SHOULD BE CONSIDERED AS APPROXIMATE AND SHOULD NOT BE RELIED UPON FOR LAND TRANSACTIONS.

# AERIAL PHOTO MOSAICS

LEGEND

A-IO 5 Abstract and survey numbers of original survey and boundary line.

Abbreviations:

Dam On channel dam authorized by certificate of adjudication.

12-3700 Certificate of adjudication number.







CROSBY COUNTY 1970 ASCS PHOTOS SECTION 2 OF 2







Missing Map Scan Page Epson7502

(The sequence of maps provided is missing this page #)



Res. Off channel reservoir authorized by certificate of adjudication.

1









REFLECTING THE CERTIFICATES OF ADJUDICATION ISSUED IN THE SALT FORK AND DOUBLE MOUNTAIN FORK WATERSHEDS OF THE BRAZOS RIVER BASIN IN ACCORDANCE WITH THE FINAL DECREE OF THE 39TH JUDICIAL DISTRICT COURT OF HASKELL COUNTY, TEXAS, IN CAUSE NO. 9356 IN RE: THE ADJUDICATION OF WATER RIGHTS IN THE SALT FORK AND DOUBLE MOUNTAIN FORK WATERSHEDS OF THE BRAZOS RIVER BASIN ON THE 18TH DAY OF NOVEMBER, 1982.

\* NOTE: ORIGINAL SURVEY LOCATIONS AS SHOWN ON PHOTO MOSAIC, AND ANY REFERENCE THERETO, SHOULD BE CONSIDERED AS APPROXIMATE AND SHOULD NOT BE RELIED UPON FOR LAND TRANSACTIONS.

## AERIAL PHOTO MOSAICS

# LEGEND

- Authorized diversion is from any place along stream between these points.
- Ownership boundaries where not coincident with certificate of adjudication boundaries. Landhooks con