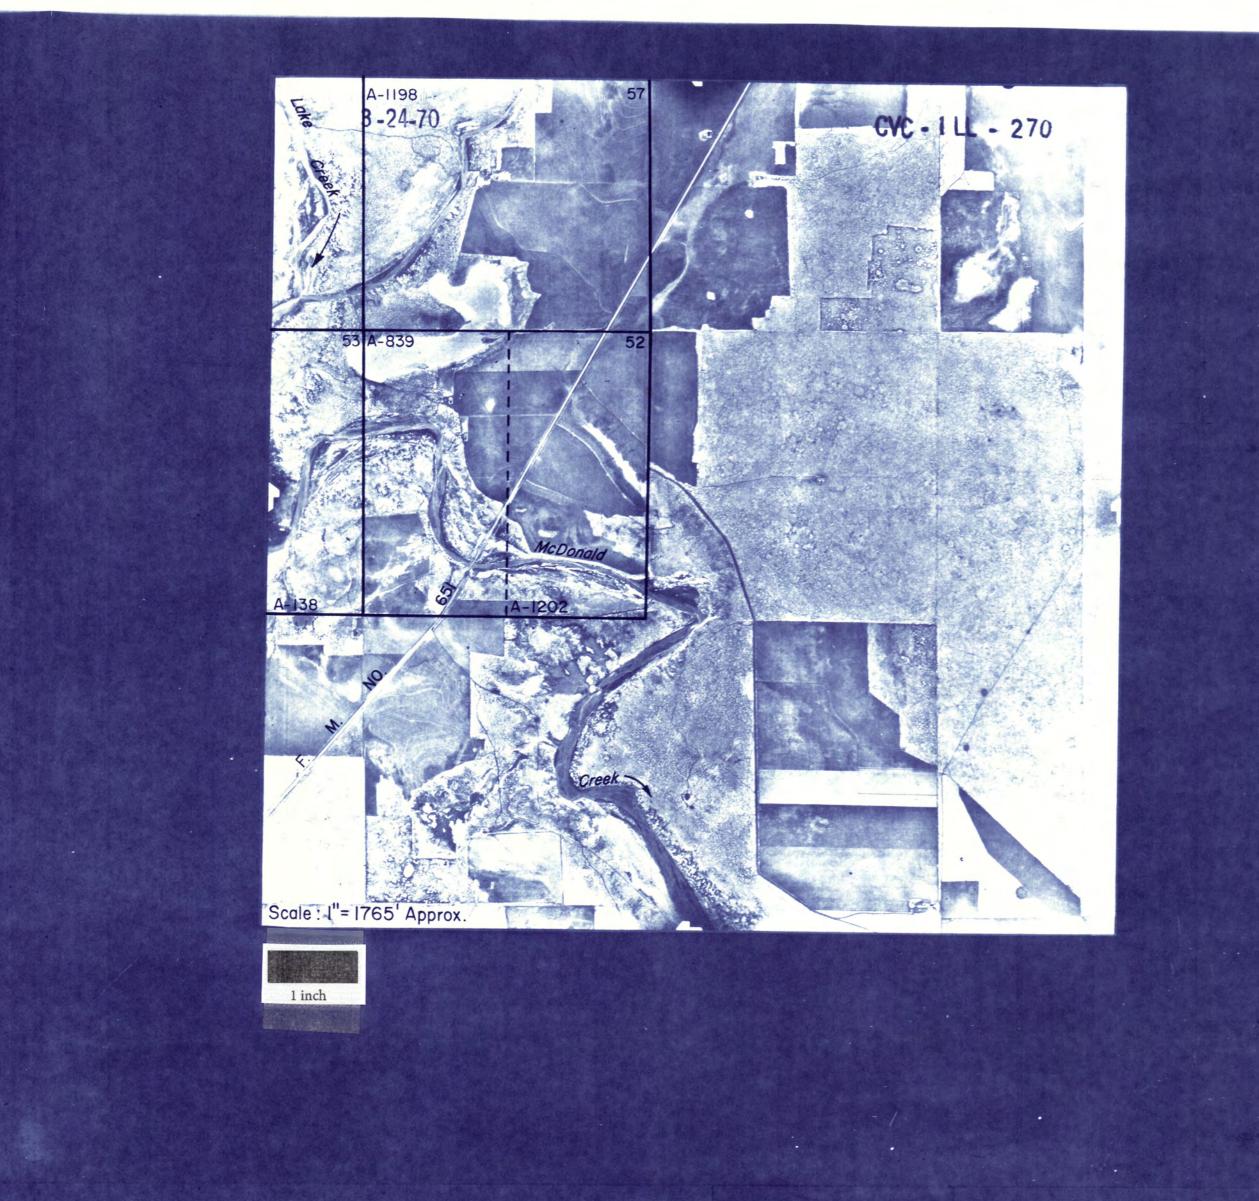

S

A

Missing Map Scan Page Epson7496

(The sequence of maps provided is missing this page #)

TEXAS WATER COMMISSION SALT FORK AND DOUBLE MOUNTAIN FORK WATERSHEDS CERTIFICATES OF ADJUDICATION MAP \*

REFLECTING THE CERTIFICATES OF ADJUDICATION ISSUED IN THE BRAZOS RIVER BASIN IN ACCORDANCE WITH THE FINAL DECREE OF THE 39TH JUDICIAL DISTRICT COURT OF HASKELL COUNTY, TEXAS, IN CAUSE NO. 9356 IN RE: THE ADJUDICATION OF WATER RIGHTS IN THE SALT FORK AND DOUBLE MOUNTAIN FORK WATERSHEDS OF THE BRAZOS RIVER BASIN ON THE 18TH DAY OF NOVEMBER, 1982.

\* NOTE: ORIGINAL SURVEY LOCATIONS AS SHOWN ON PHOTO MOSAIC, AND ANY REFERENCE THERETO, SHOULD BE CONSIDERED AS APPROXIMATE AND SHOULD NOT BE RELIED UPON FOR LAND TRANSACTIONS.

REFLECTING THE CERTIFICATES OF ADJUDICATION ISSUED IN THE SALT FORK AND DOUBLE MOUNTAIN FORK WATERSHEDS OF THE BRAZOS RIVER BASIN IN ACCORDANCE WITH THE FINAL DECREE OF THE 39TH JUDICIAL DISTRICT COURT OF HASKELL COUNTY, TEXAS, IN CAUSE NO. 9356 IN RE: THE ADJUDICATION OF WATER RIGHTS IN THE SALT FORK AND DOUBLE MOUNTAIN FORK WATERSHEDS OF THE BRAZOS RIVER BASIN ON THE 18TH DAY OF NOVEMBER, 1982.