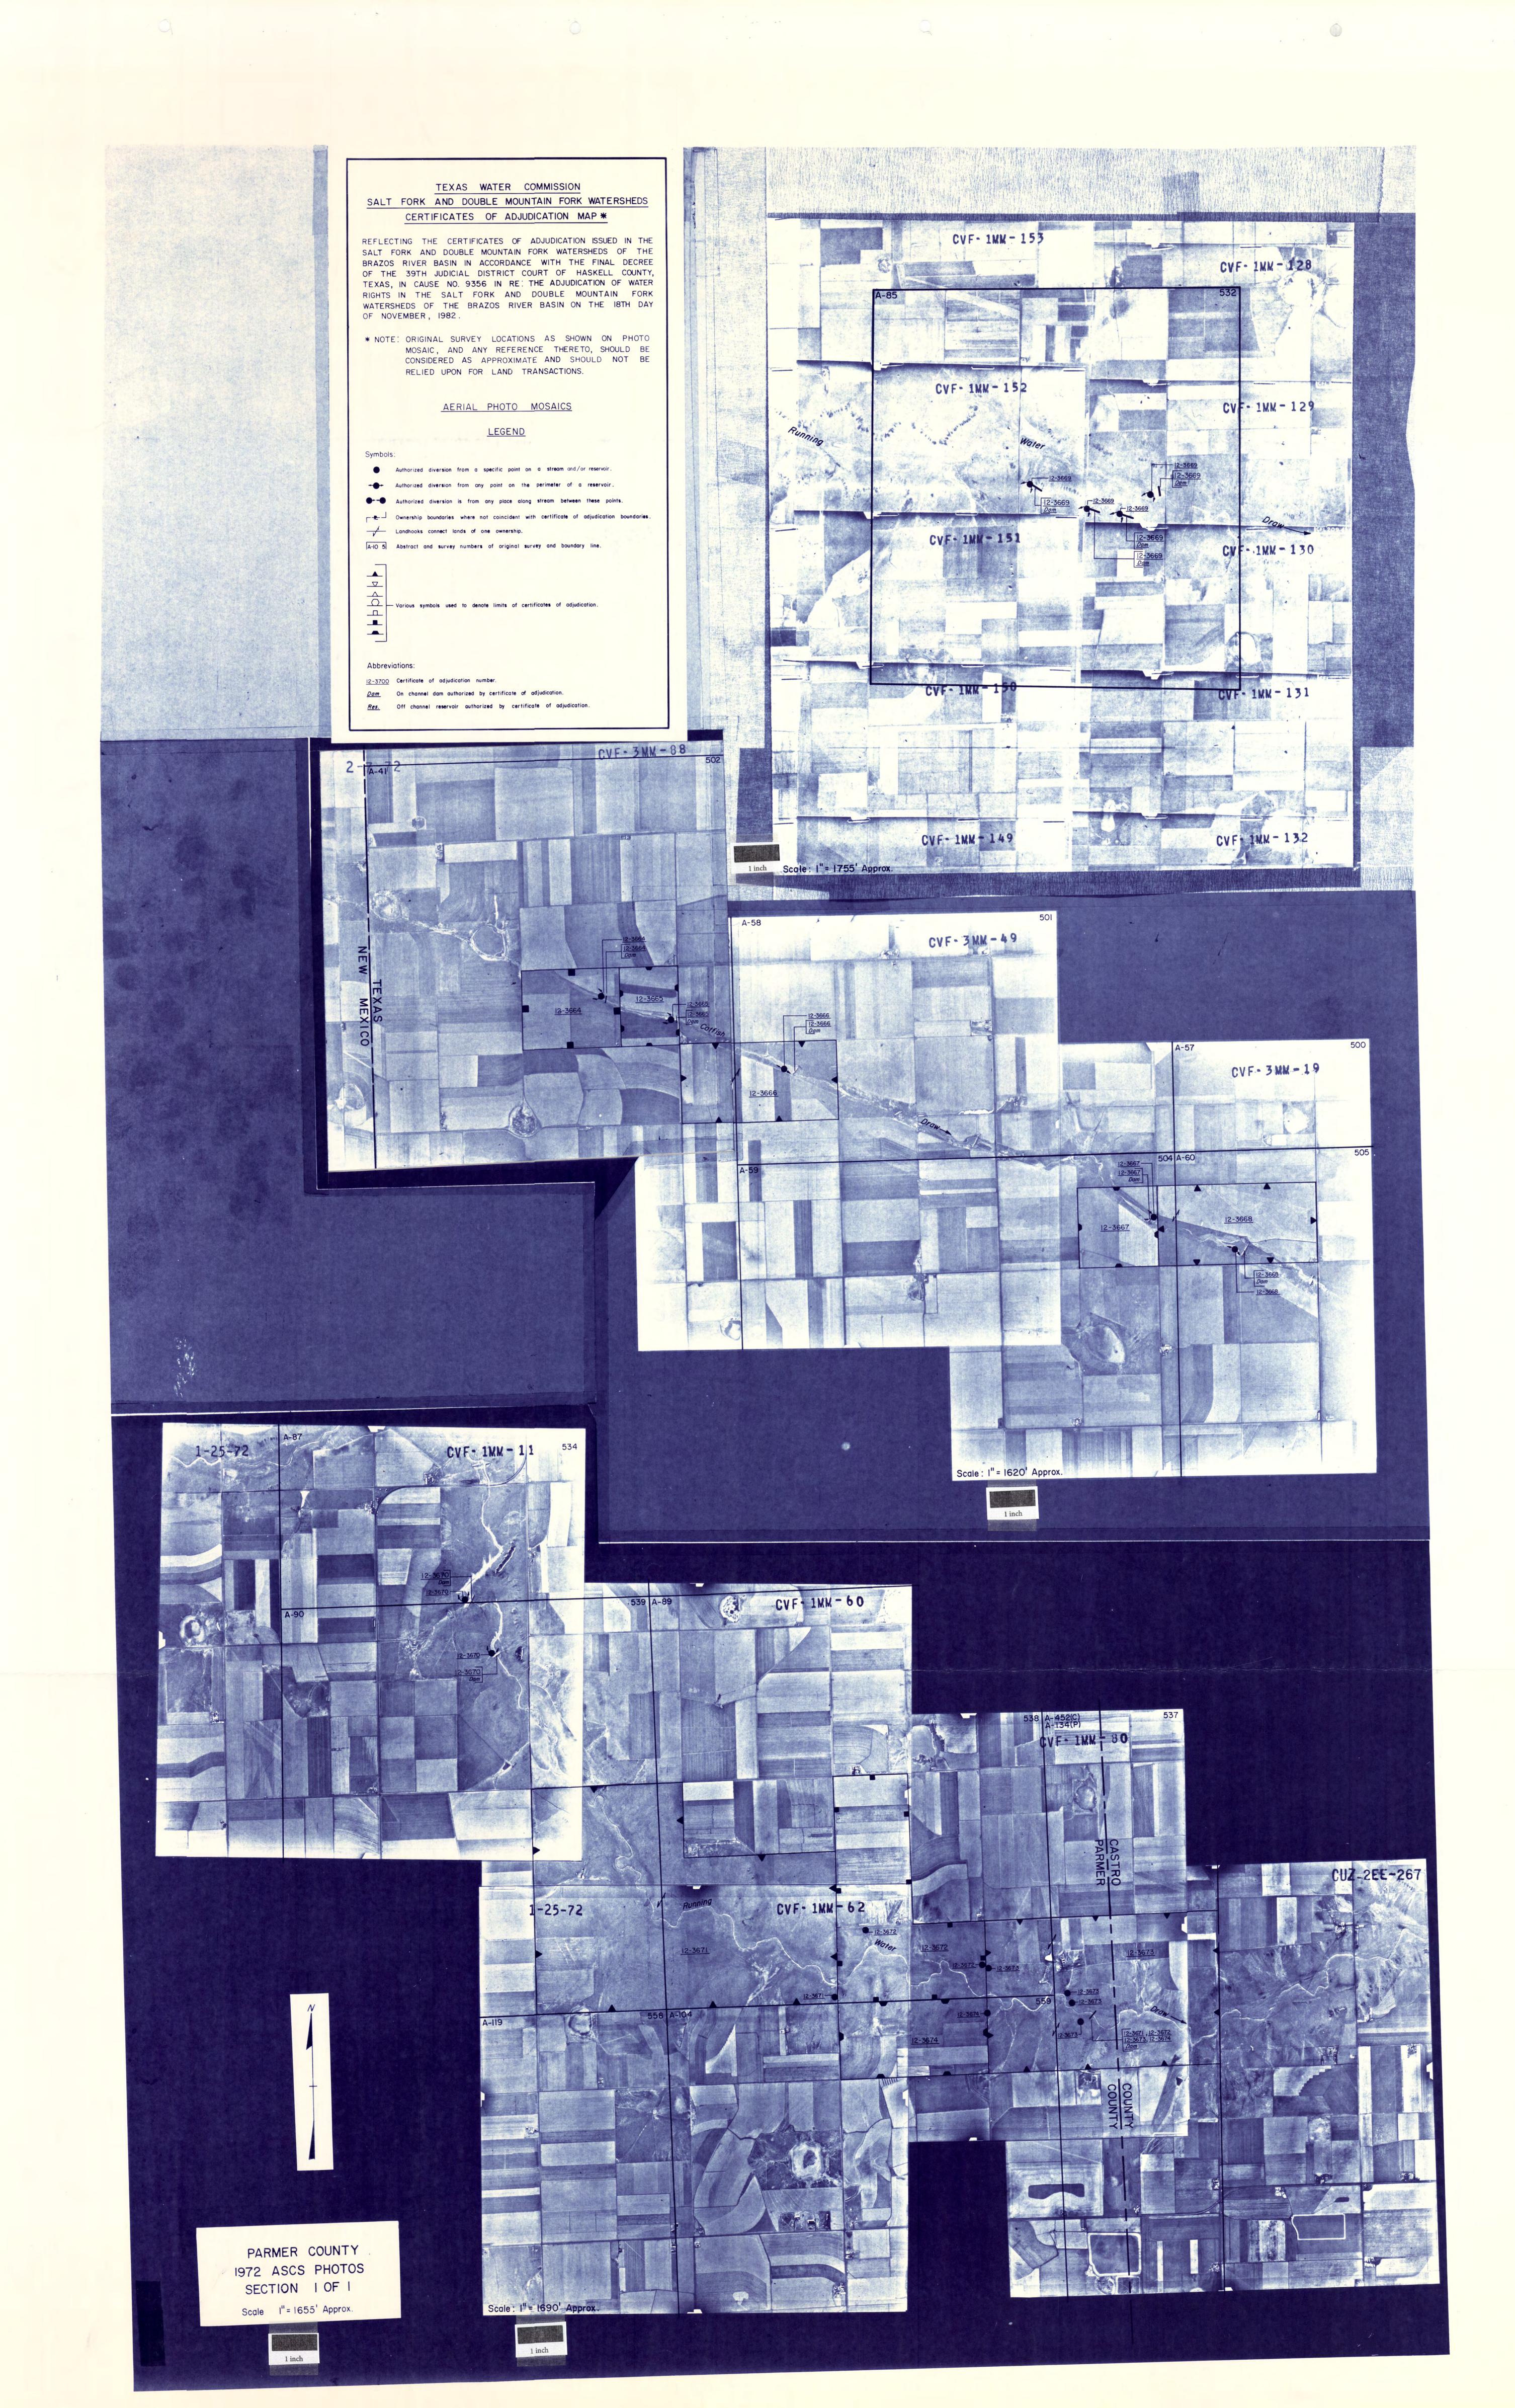

S

A

Missing Map Scan Page Epson7496

(The sequence of maps provided is missing this page #)

TEXAS WATER COMMISSION SALT FORK AND DOUBLE MOUNTAIN FORK WATERSHEDS CERTIFICATES OF ADJUDICATION MAP \*

REFLECTING THE CERTIFICATES OF ADJUDICATION ISSUED IN THE BRAZOS RIVER BASIN IN ACCORDANCE WITH THE FINAL DECREE OF THE 39TH JUDICIAL DISTRICT COURT OF HASKELL COUNTY, TEXAS, IN CAUSE NO. 9356 IN RE: THE ADJUDICATION OF WATER RIGHTS IN THE SALT FORK AND DOUBLE MOUNTAIN FORK WATERSHEDS OF THE BRAZOS RIVER BASIN ON THE 18TH DAY OF NOVEMBER, 1982.

\* NOTE: ORIGINAL SURVEY LOCATIONS AS SHOWN ON PHOTO MOSAIC, AND ANY REFERENCE THERETO, SHOULD BE CONSIDERED AS APPROXIMATE AND SHOULD NOT BE RELIED UPON FOR LAND TRANSACTIONS.

# AERIAL PHOTO MOSAICS

LEGEND

A-IO 5 Abstract and survey numbers of original survey and boundary line.

Abbreviations:

Dam On channel dam authorized by certificate of adjudication.

12-3700 Certificate of adjudication number.

CROSBY COUNTY 1970 ASCS PHOTOS SECTION 2 OF 2

Missing Map Scan Page Epson7502

(The sequence of maps provided is missing this page #)

Res. Off channel reservoir authorized by certificate of adjudication.

1

REFLECTING THE CERTIFICATES OF ADJUDICATION ISSUED IN THE SALT FORK AND DOUBLE MOUNTAIN FORK WATERSHEDS OF THE BRAZOS RIVER BASIN IN ACCORDANCE WITH THE FINAL DECREE OF THE 39TH JUDICIAL DISTRICT COURT OF HASKELL COUNTY, TEXAS, IN CAUSE NO. 9356 IN RE: THE ADJUDICATION OF WATER RIGHTS IN THE SALT FORK AND DOUBLE MOUNTAIN FORK WATERSHEDS OF THE BRAZOS RIVER BASIN ON THE 18TH DAY OF NOVEMBER, 1982.

## AERIAL PHOTO MOSAICS

# LEGEND

- Authorized diversion is from any place along stream between these points.
- Ownership boundaries where not coincident with certificate of adjudication boundaries. Landhooks connect lands of one ownership.
- A-IO 5 Abstract and survey numbers of original survey and boundary line.

 $\longrightarrow$  various symbols used to denote limits of certificates of adjudication.

## Abbreviations:

2-3700 Certificate of adjudication number.

20m On channe dam authorized by certificate of adjudication.

<u>Fes</u> Off channe reservoir authorized by certificate of adjudication.