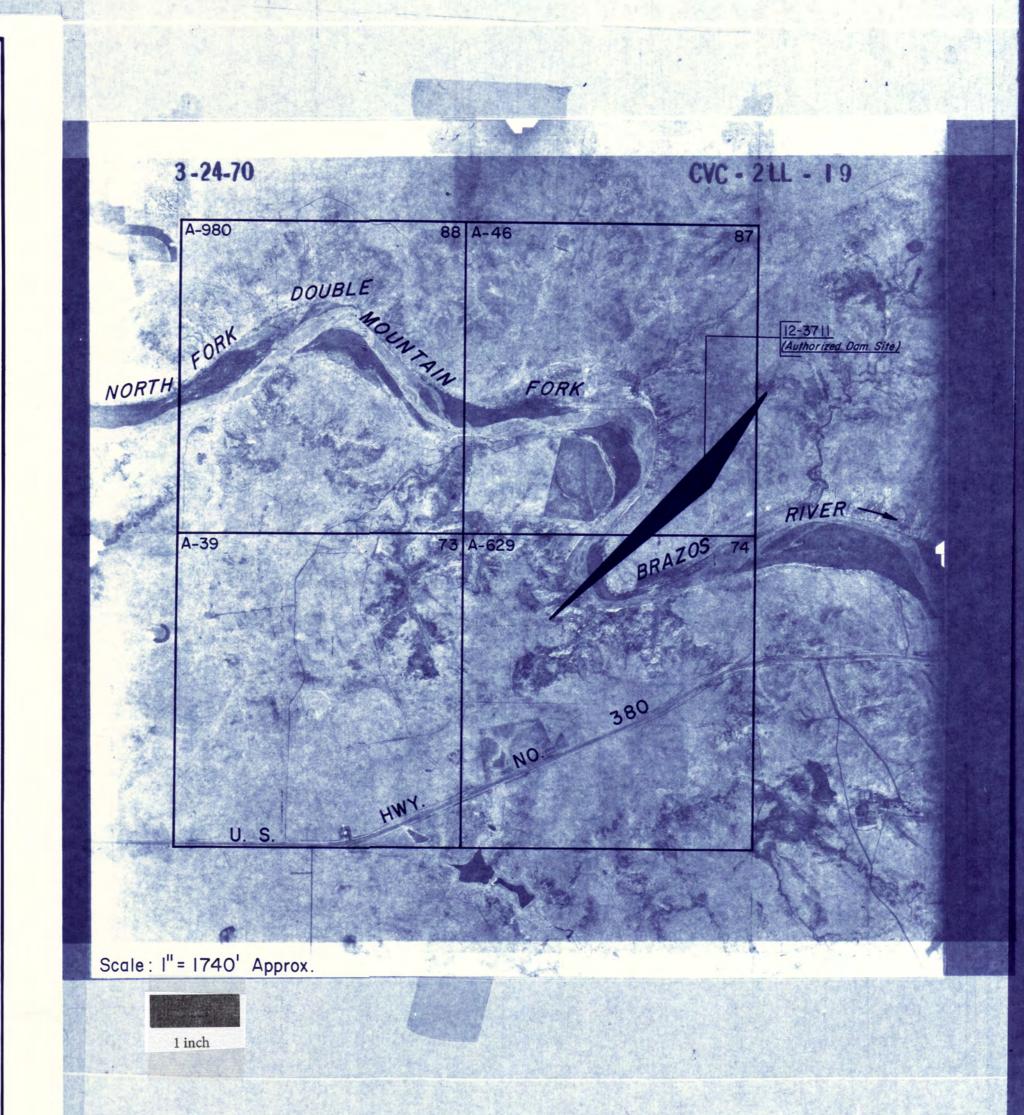

S

A

Missing Map Scan Page Epson7496

(The sequence of maps provided is missing this page #)

TEXAS WATER COMMISSION SALT FORK AND DOUBLE MOUNTAIN FORK WATERSHEDS CERTIFICATES OF ADJUDICATION MAP \*

REFLECTING THE CERTIFICATES OF ADJUDICATION ISSUED IN THE BRAZOS RIVER BASIN IN ACCORDANCE WITH THE FINAL DECREE OF THE 39TH JUDICIAL DISTRICT COURT OF HASKELL COUNTY, TEXAS, IN CAUSE NO. 9356 IN RE: THE ADJUDICATION OF WATER RIGHTS IN THE SALT FORK AND DOUBLE MOUNTAIN FORK WATERSHEDS OF THE BRAZOS RIVER BASIN ON THE 18TH DAY OF NOVEMBER, 1982.

\* NOTE: ORIGINAL SURVEY LOCATIONS AS SHOWN ON PHOTO MOSAIC, AND ANY REFERENCE THERETO, SHOULD BE CONSIDERED AS APPROXIMATE AND SHOULD NOT BE RELIED UPON FOR LAND TRANSACTIONS.

REFLECTING THE CERTIFICATES OF ADJUDICATION ISSUED IN THE SALT FORK AND DOUBLE MOUNTAIN FORK WATERSHEDS OF THE BRAZOS RIVER BASIN IN ACCORDANCE WITH THE FINAL DECREE OF THE 39TH JUDICIAL DISTRICT COURT OF HASKELL COUNTY, TEXAS, IN CAUSE NO. 9356 IN RE: THE ADJUDICATION OF WATER RIGHTS IN THE SALT FORK AND DOUBLE MOUNTAIN FORK WATERSHEDS OF THE BRAZOS RIVER BASIN ON THE 18TH DAY OF NOVEMBER, 1982.