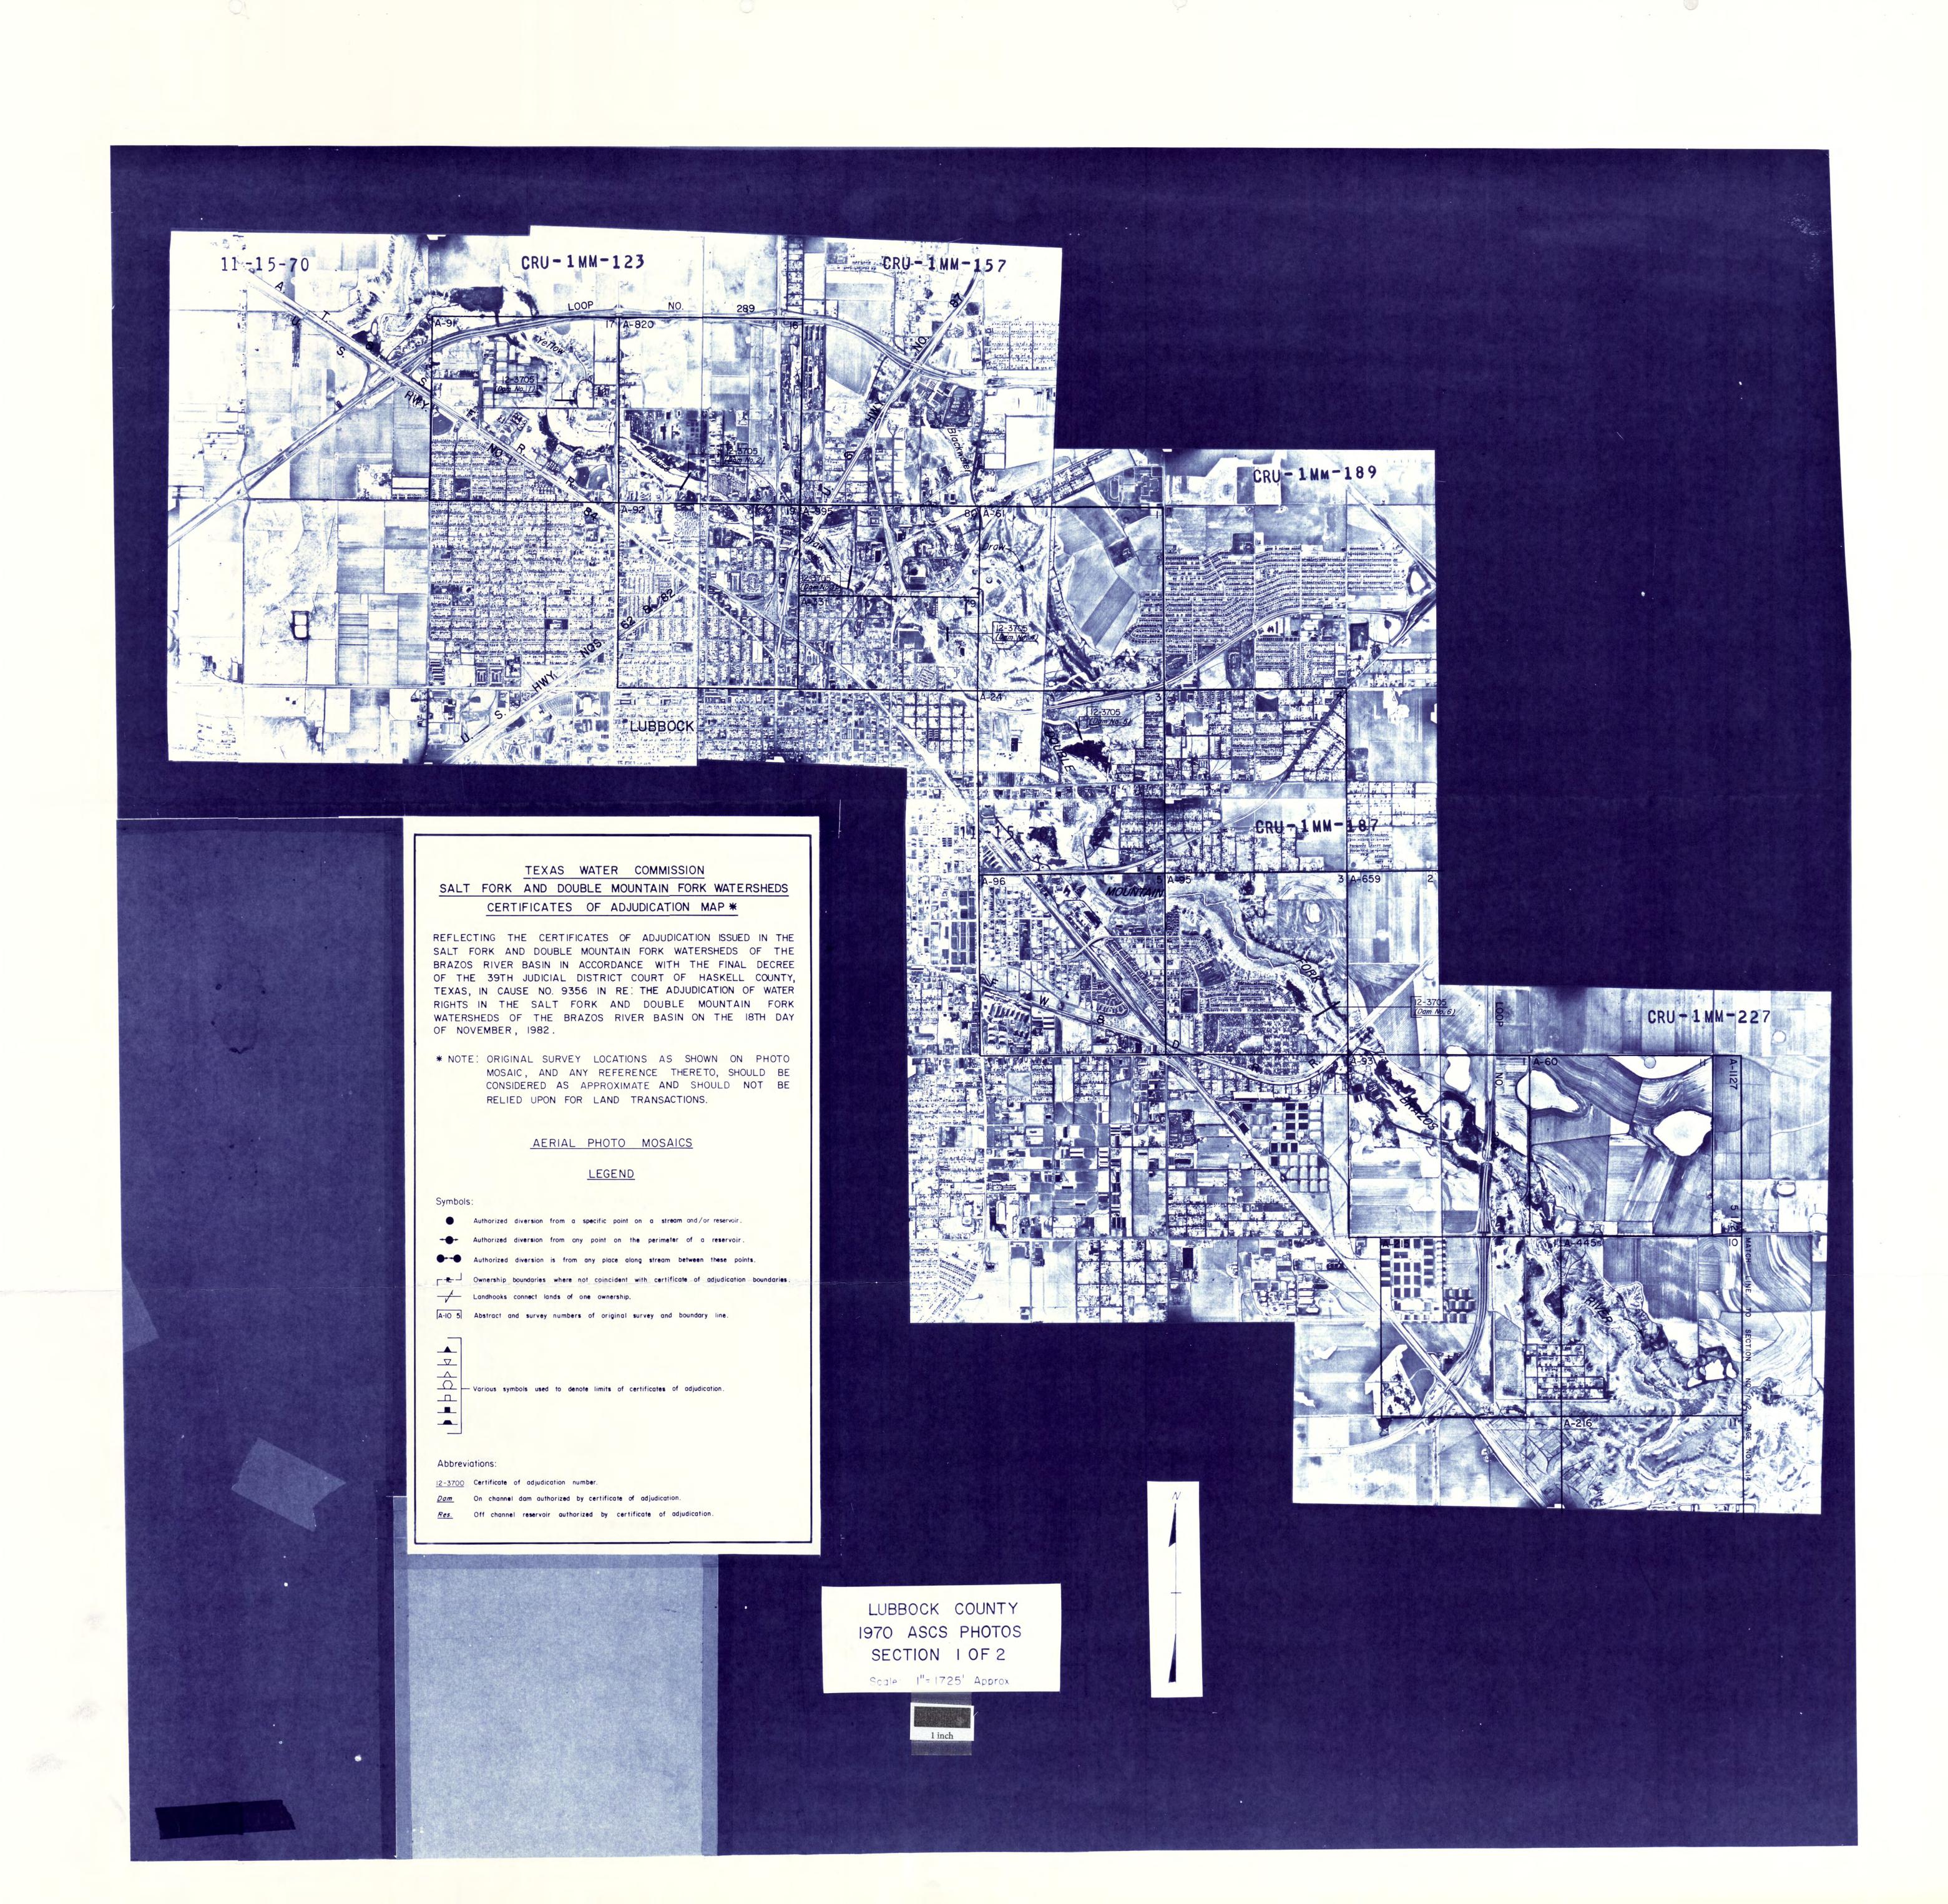

E NO. 9356 IN RE: THE ADJUDICATION OF WATER RIGHTS IN THE SALT FORK AND DOUBLE MOUNTAIN FORK WATERSHEDS OF THE BRAZOS RIVER BASIN ON THE 18TH DAY OF NOVEMBER, 1982.

\* NOTE: ORIGINAL SURVEY LOCATIONS AS SHOWN ON PHOTO MOSAIC, AND ANY REFERENCE THERETO, SHOULD BE CONSIDERED AS APPROXIMATE AND SHOULD NOT BE RELIED UPON FOR LAND TRANSACTIONS.

# AERIAL PHOTO MOSAICS

LEGEND

A-IO 5 Abstract and survey numbers of original survey and boundary line.

Abbreviations:

Dam On channel dam authorized by certificate of adjudication.

12-3700 Certificate of adjudication number.







CROSBY COUNTY 1970 ASCS PHOTOS SECTION 2 OF 2







Missing Map Scan Page Epson7502

(The sequence of maps provided is missing this page #)



Res. Off channel reservoir authorized by certificate of adjudication.

1









REFLECTING THE CERTIFICATES OF ADJUDICATION ISSUED IN THE SALT FORK AND DOUBLE MOUNTAIN FORK WATERSHEDS OF THE BRAZOS RIVER BASIN IN ACCORDANCE WITH THE FINAL DECREE OF THE 39TH JUDICIAL DISTRICT COURT OF HASKELL COUNTY, TEXAS, IN CAUSE NO. 9356 IN RE: THE ADJUDICATION OF WATER RIGHTS IN THE SALT FORK AND DOUBLE MOUNTAIN FORK WATERSHEDS OF THE BRAZOS RIVER BASIN ON THE 18TH DAY OF NOVEMBER, 1982.

\* NOTE: ORIGINAL SURVEY LOCATIONS AS SHOWN ON PHOTO MOSAIC, AND ANY REFERENCE THERETO, SHOULD BE CONSIDERED AS APPROXIMATE AND SHOULD NOT BE RELIED UPON FOR LAND TRANSACTIONS.

## AERIAL PHOTO MOSAICS

# LEGEND

- Authorized diversion is from any place along stream between these points.
- Ownership boundaries where not coincident with certificate of adjudication boundaries. Landhooks conne